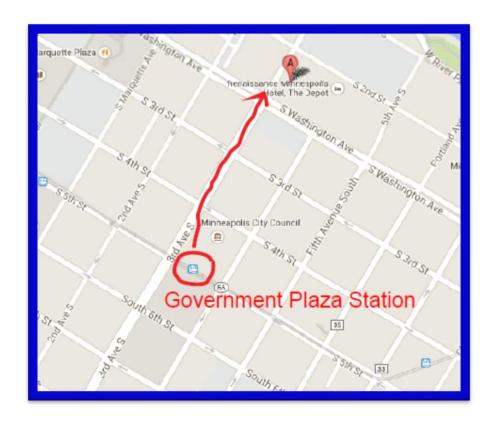

# TAKING LIGHT RAIL TO THE DEPOT RENAISSANCE

#### FROM THE AIRPORT OR MALL OF AMERICA:

Exit at the Government Plaza Station on 5th Street and go right on 3rd Avenue South three blocks north to Washington Avenue. The Depot is on 3rd and Washington Avenues South.