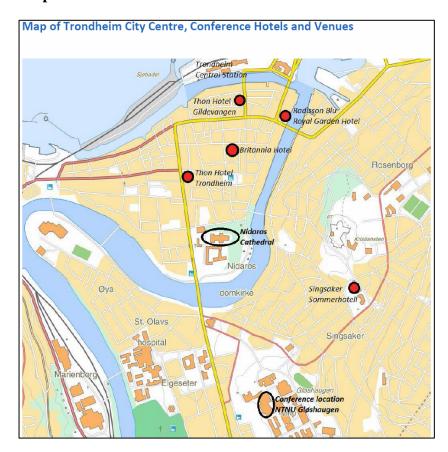

|
| Fair. Light<br>breeze, 3 m/s<br>from north-<br>northeast. 0 mm<br>precipitation per<br>24 hours. | Cloudy. Light<br>breeze, 2 m/s<br>from north-<br>northeast. 0 mm<br>precipitation per<br>24 hours. | Rain. Light<br>breeze, 3 m/s<br>from northwest.<br>4.9 mm<br>precipitation per<br>24 hours. | Rain. Light<br>breeze, 3 m/s<br>from east-<br>northeast. 2.1<br>mm precipitation<br>per 24 hours. | Partly cloudy.<br>Light breeze, 4<br>m/s from north.<br>0.5 mm<br>precipitation per<br>24 hours. | Partly cloudy.<br>Light breeze, 2<br>m/s from<br>northwest. 0.6<br>mm precipitation<br>per 24 hours. | Rain. Light<br>breeze, 3 m/s<br>from north. 2.4<br>mm precipitation<br>per 24 hours. | Rain. Light<br>breeze, 3 m/s<br>from north-<br>northeast. 3.4<br>mm precipitation<br>per 24 hours. |

### Map



We look forward to meeting you all in Trondheim!

# Gerard Doorman

professor / conference chair