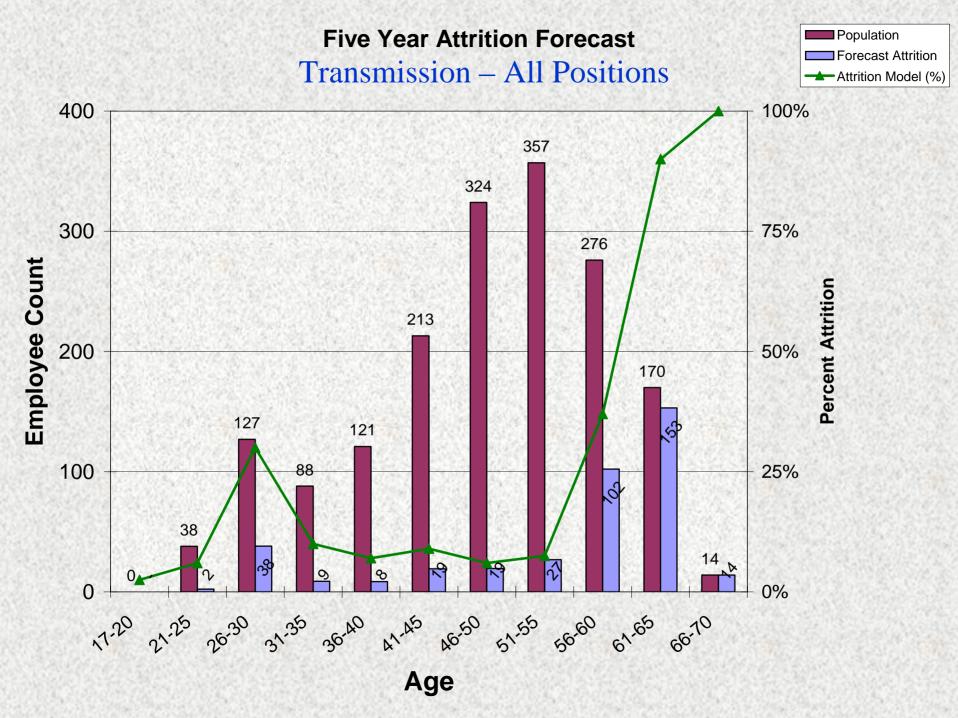

#### Forecast Attrition

- A planning exercise
- Retirements only ~ 1/3 total attrition!
- Develop 5 year needs forecast
- Integrate into business cycle
- Feed into recruiting "shopping list"