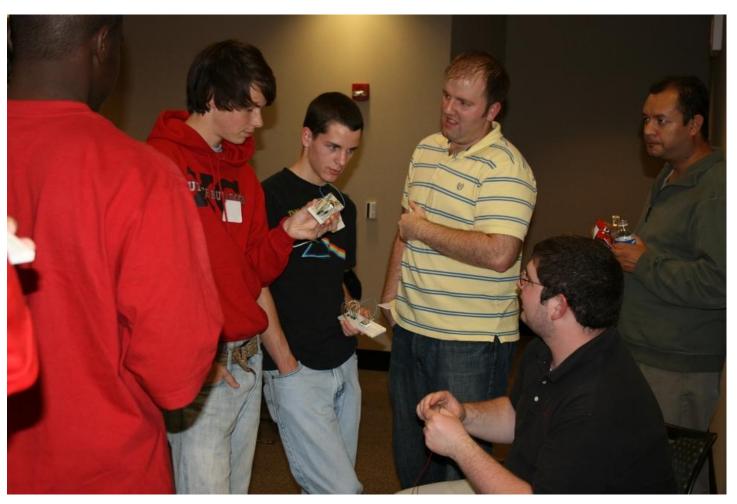

| ACTIVITY NAME                                  | PERSON-<br>HOURS<br>FOR<br>SCHOOL<br>YEAR | FALL,<br>SPRING,<br>or<br>BOTH | DESCRIPTION AND GOAL OF ACTIVITY                                                                                     |
|------------------------------------------------|-------------------------------------------|--------------------------------|----------------------------------------------------------------------------------------------------------------------|
| High School Explorers Post Electronics Project | 20 Hrs                                    | Spring                         | Assisted local high school students with building two-way intercom circuits on breadboards. www.explorerspost228.org |

# PHOTOS OF SPRING 2010 HIGH SCHOOL EXPLORERS POST ELECTRONICS PROJECT