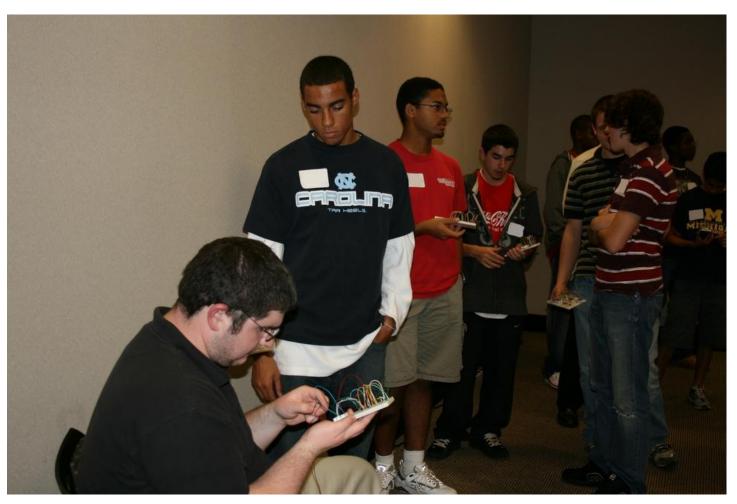

| ACTIVITY NAME                                  | PERSON-<br>HOURS<br>FOR<br>SCHOOL<br>YEAR | FALL,<br>SPRING,<br>or<br>BOTH | DESCRIPTION AND GOAL OF ACTIVITY                                                                                     |
|------------------------------------------------|-------------------------------------------|--------------------------------|----------------------------------------------------------------------------------------------------------------------|
| High School Explorers Post Electronics Project | 20 Hrs                                    | Spring                         | Assisted local high school students with building two-way intercom circuits on breadboards. www.explorerspost228.org |

# PHOTOS OF SPRING 2010 HIGH SCHOOL EXPLORERS POST ELECTRONICS PROJECT