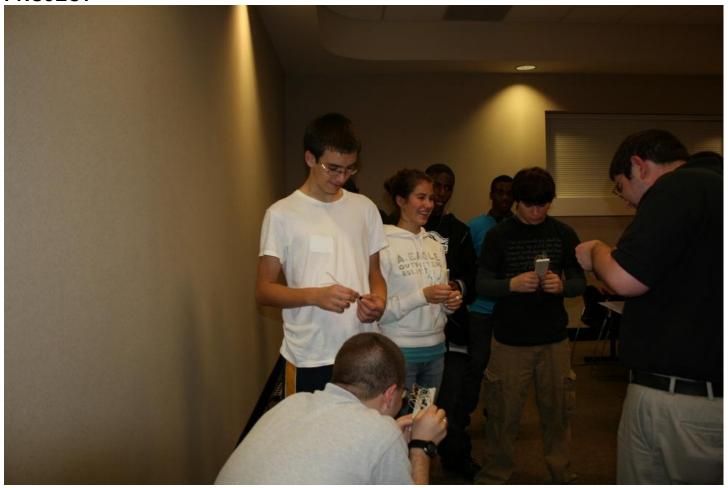

| ACTIVITY NAME                                  | PERSON-<br>HOURS<br>FOR<br>SCHOOL<br>YEAR | FALL,<br>SPRING,<br>or<br>BOTH | DESCRIPTION AND GOAL OF ACTIVITY                                                                                     |
|------------------------------------------------|-------------------------------------------|--------------------------------|----------------------------------------------------------------------------------------------------------------------|
| High School Explorers Post Electronics Project | 20 Hrs                                    | Spring                         | Assisted local high school students with building two-way intercom circuits on breadboards. www.explorerspost228.org |

# PHOTOS OF SPRING 2010 HIGH SCHOOL EXPLORERS POST ELECTRONICS PROJECT