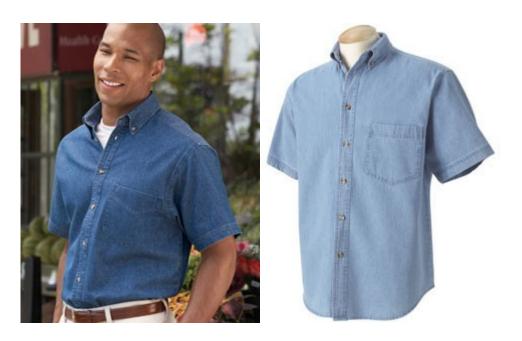

HS127 HARVARD SQUARE 100% SHORT SLEEVE DENIM SHIRT In Dark and Light Blue

Size: S, M. L. XL @ \$16.50

Size: 2XL @ \$18.00 Size: 3XL @ \$19.50 Size: 4XL @ \$21.00

05-04 HANES 50/50 JERSEY SPORT SHIRT WITH POCKET In Light Blue, Navy and White