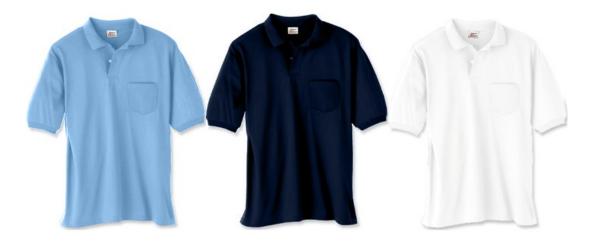

HS127 HARVARD SQUARE 100% SHORT SLEEVE DENIM SHIRT In Dark and Light Blue

Size: S, M. L. XL @ \$16.50

Size: 2XL @ \$18.00 Size: 3XL @ \$19.50 Size: 4XL @ \$21.00

05-04 HANES 50/50 JERSEY SPORT SHIRT WITH POCKET In Light Blue, Navy and White

Sizes: S, M, L, XL @ \$12.75

Size: 2XL @ \$14.00 Size: 3XL @ \$15.25 Size: 4XL @ \$16.50

HS840 HARVARD SQUARE SIX PANEL LOW-PROFILE BRUSHED TWILL SANDWICH Navy/Khaki, Columbia Blue/Navy, White/Navy One Size @ \$7.50