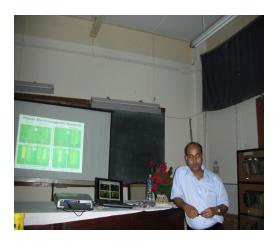

## Lecture By Prof. Subhas Mukhopadhyay, Massey University, New Zealand

Very recently, on 16<sup>th</sup> November, 2010 WIE, along with the Sensor Hub, Kolkata organized a lecture program on "Sensing System for Health and Environmental Monitoring". The lecture was held in the Alumni Seminar Hall at Bengal Engineering and Science University, Shibpur. Prof. Subhas Mukhopadhyay, Massey University, New Zealand was invited to give a talk on the aforementioned topic. His elaboration on the

topic sparked a lot of interest among the audience, of which most were PG students of the university. A total of 45 participants interacted closely with the professor towards better understanding of the subject and made the initiative a success.