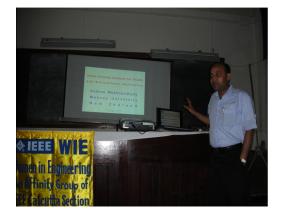

## Lecture By Prof. Subhas Mukhopadhyay, Massey University, New Zealand

Very recently, on 16<sup>th</sup> November, 2010 WIE, along with the Sensor Hub, Kolkata organized a lecture program on "Sensing System for Health and Environmental Monitoring". The lecture was held in the Alumni Seminar Hall at Bengal Engineering and Science University, Shibpur. Prof. Subhas Mukhopadhyay, Massey University, New Zealand was invited to give a talk on the aforementioned topic. His elaboration on the

topic sparked a lot of interest among the audience, of which most were PG students of the university. A total of 45 participants interacted closely with the professor towards better understanding of the subject and made the initiative a success.