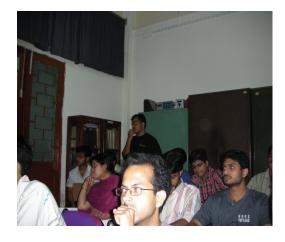

topic sparked a lot of interest among the audience, of which most were PG students of the university. A total of 45 participants interacted closely with the professor towards better understanding of the subject and made the initiative a success.