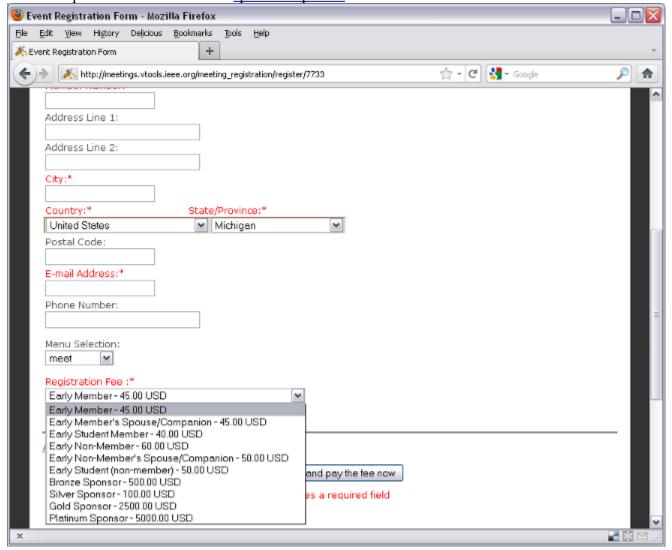

## 4. Fill in your information

- 5. Select your registration type. Prices increase after the early registration period.
  - \* IEEE members get a special discount of \$90 per couple early registration rate when registering two people at the same time. Simply register \$45 for Member registration and \$45 for Member's Spouse/Companion. (Only one Spouse/Companion is allowed per Member registration. Member's Spouse/Companion registration requires an accompanying Member registration. Any cancellation of the accompanying Member registration will cancel the accompanying Spouse/Companion registration. Members and Student members require a valid IEEE membership number to register.)
  - \* Non-members get a discounted price of \$110 per couple early registration rate when registering two people at the same time. Simply register \$60 for Non-Member registration and \$50 for Non-Member's Spouse/Companion. (Only one Spouse/Companion is allowed per Non-Member registration. Non-Member's Spouse/Companion registration requires an accompanying Non-Member registration. Any cancellation of the accompanying Non-Member registration will cancel the accompanying Spouse/Companion registration.)

\* Sponsor need to fill in the sponsorship form found on the event web site.

6. If would like to add another guest, click "Add another guest". Select a registration fee for each guest. You will see each guest's name appear at the top of the page. Continue entering information for all your guests. When finished, click the button "Register and pay the fee now". You will be taken to the secure "https" PayPal site to pay for the registration.