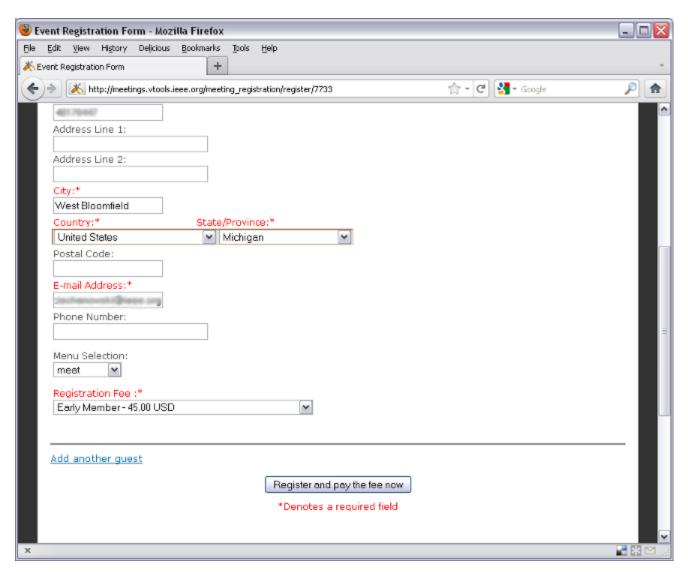

## 4. Fill in your information

- 5. Select your registration type. Prices increase after the early registration period.
  - \* IEEE members get a special discount of \$90 per couple early registration rate when registering two people at the same time. Simply register \$45 for Member registration and \$45 for Member's Spouse/Companion. (Only one Spouse/Companion is allowed per Member registration. Member's Spouse/Companion registration requires an accompanying Member registration. Any cancellation of the accompanying Member registration will cancel the accompanying Spouse/Companion registration. Members and Student members require a valid IEEE membership number to register.)
  - \* Non-members get a discounted price of \$110 per couple early registration rate when registering two people at the same time. Simply register \$60 for Non-Member registration and \$50 for Non-Member's Spouse/Companion. (Only one Spouse/Companion is allowed per Non-Member registration. Non-Member's Spouse/Companion registration requires an accompanying Non-Member registration. Any cancellation of the accompanying Non-Member registration will cancel the accompanying Spouse/Companion registration.)

\* Sponsor need to fill in the sponsorship form found on the event web site.

6. If would like to add another guest, click "Add another guest". Select a registration fee for each guest. You will see each guest's name appear at the top of the page. Continue entering information for all your guests. When finished, click the button "Register and pay the fee now". You will be taken to the secure "https" PayPal site to pay for the registration.