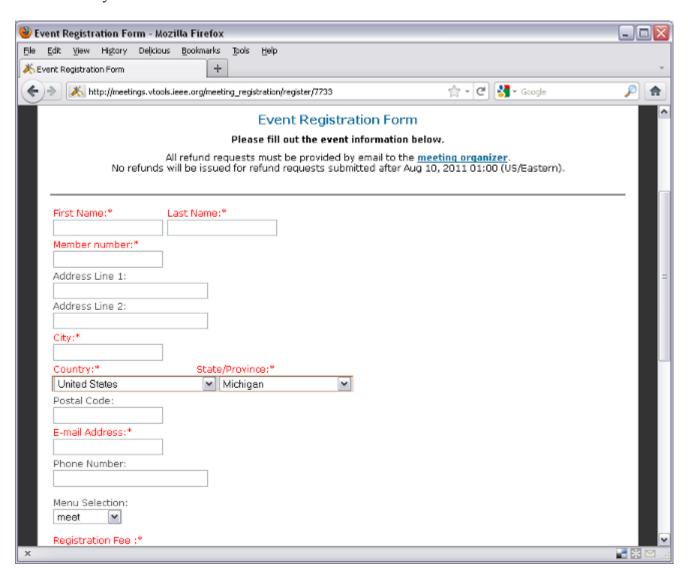

## 4. Fill in your information

- 5. Select your registration type. Prices increase after the early registration period.
  - \* IEEE members get a special discount of \$90 per couple early registration rate when registering two people at the same time. Simply register \$45 for Member registration and \$45 for Member's Spouse/Companion. (Only one Spouse/Companion is allowed per Member registration. Member's Spouse/Companion registration requires an accompanying Member registration. Any cancellation of the accompanying Member registration will cancel the accompanying Spouse/Companion registration. Members and Student members require a valid IEEE membership number to register.)
  - \* Non-members get a discounted price of \$110 per couple early registration rate when registering two people at the same time. Simply register \$60 for Non-Member registration and \$50 for Non-Member's Spouse/Companion. (Only one Spouse/Companion is allowed per Non-Member registration. Non-Member's Spouse/Companion registration requires an accompanying Non-Member registration. Any cancellation of the accompanying Non-Member registration will cancel the accompanying Spouse/Companion registration.)