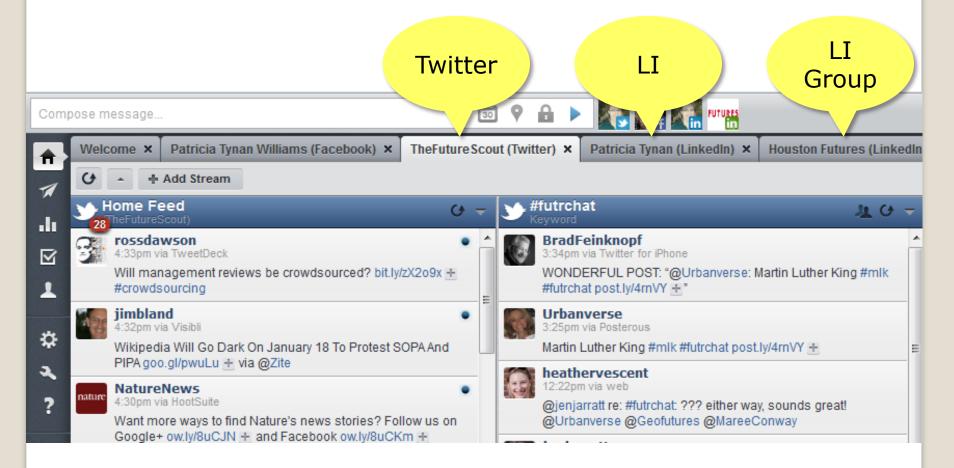

### Hootsuite

Listen in on conversations online. Organize multiple streams of info by your @handle or #searchterm. Here I am listening for #futrchat and #4futr