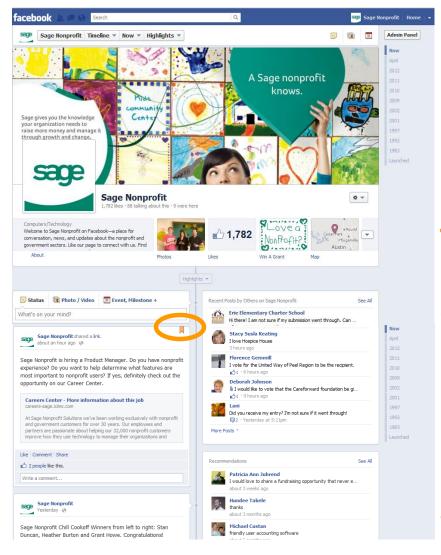

### Facebook

Create a page.

- 2. Create an eye catching cover photo.
- 3. Use a clearly branded profile picture.
- 4. Add milestones.
- 5. Pin a post a week
- Arrange views and apps at the top of the page.
- Manage and measure your page, FB Insights
   Want more follows?