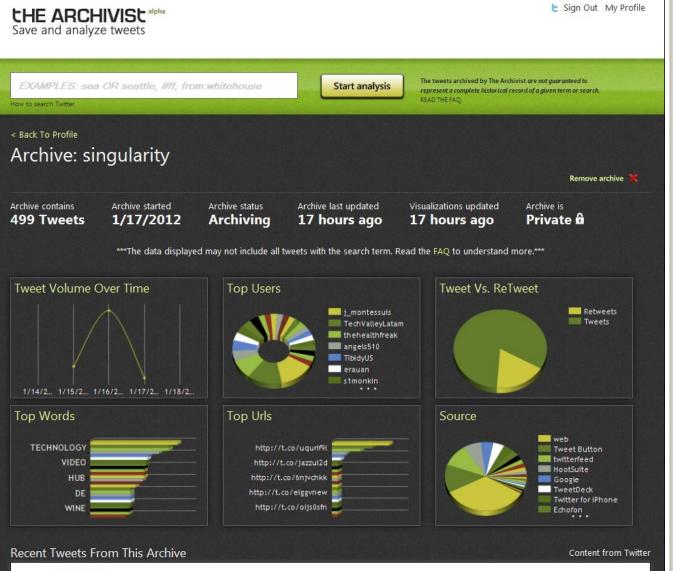

#### Save

#### Archivist

- TwapperKeeper, now Hootsuite archive, Upgrade
- Tweetreports

@JAFlanagan And after reading that last sentence a singularity opened up in my living room and swallowed the dog. Thanks Hulu. Haha