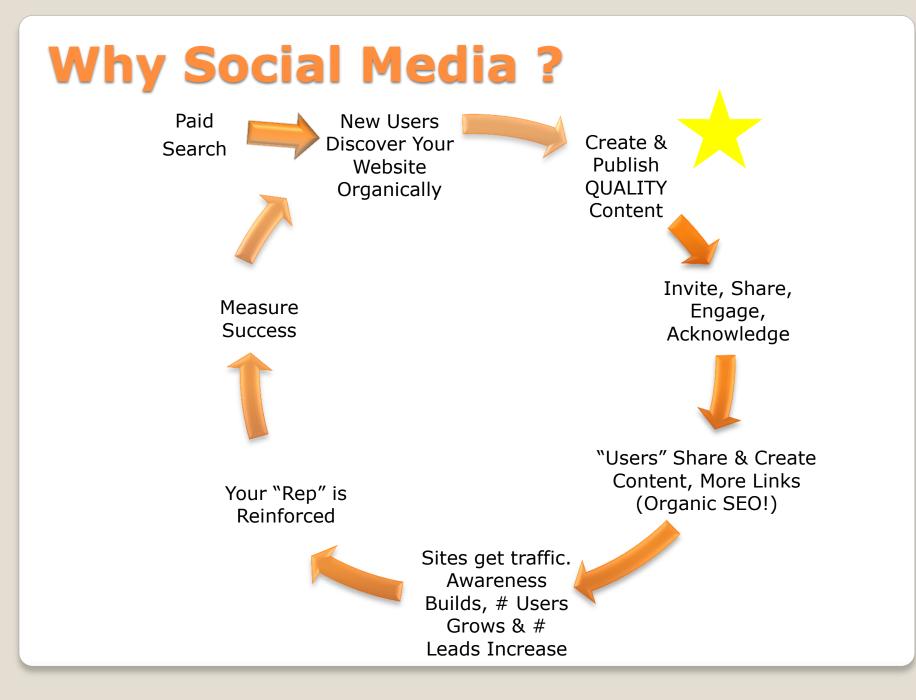

# **Create QUALITY Content**

- Identify Who
- Be Yourself
- Be Niche
- Be Relevant
- Be Purposeful
- Be Helpful

#### • Create

- Social media may be the engine for our marketing efforts, the fuel that powers it is CONTENT!
- · Commit to creating content your own blog posts, tweets etc.