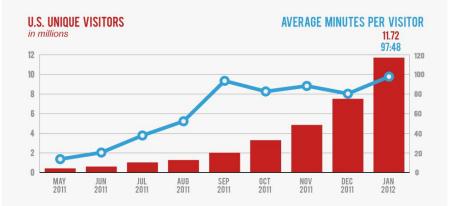

#### The Rise of Pinterest

AVERAGE MINUTES PER VISITOR (GLOBAL) January 2012 AD5 AD5 FACEBOOK B9 UMBLR 2 COOBLE+ COOBLE+