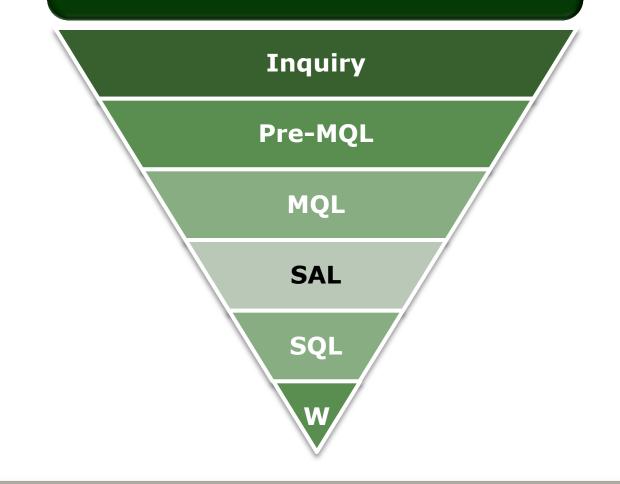

# How To Be Social, 6:1

#### • A framework to guide your actions in social platforms online: