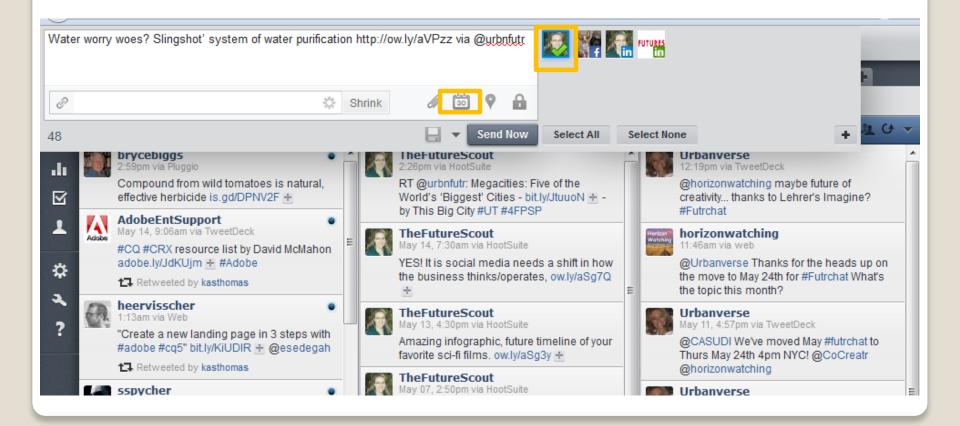

### Hootsuite

Write your message and select the networks to post in by checking the account icon. You can even schedule your tweets in advance.