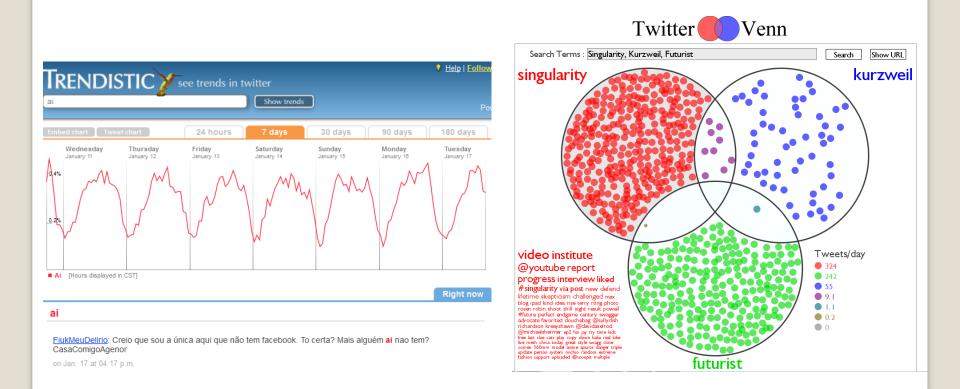

## **Twitter – Current Trends**

- <u>Twitter Search</u> search page for Twitter.com
- <u>TwitterVenn</u> compare and contrast items
- <u>Trendistic</u> great chronological analysis