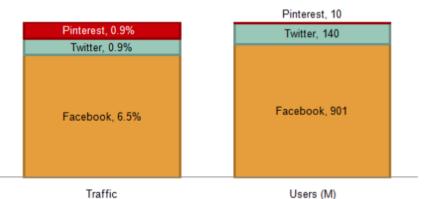

#### Pinterest Refers More Traffic per User Than Facebook or Twitter

Source: referral traffic: shareaholic.com; facebook users: sec.gov, pinterest users: techcrunch.com; Twitter users: blog.twitter.com