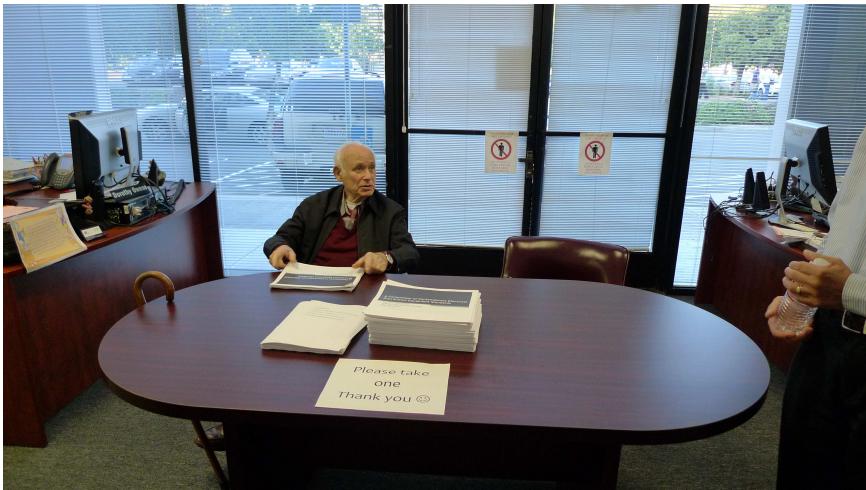

John Laberinto (Treasurer/SFSU), Christina Phan (Secretary/SFSU), and Jed Hewitt (Chair/SFSU) participating in plant tour.

Charles Krieger (Life Member) distributing presentation slides.