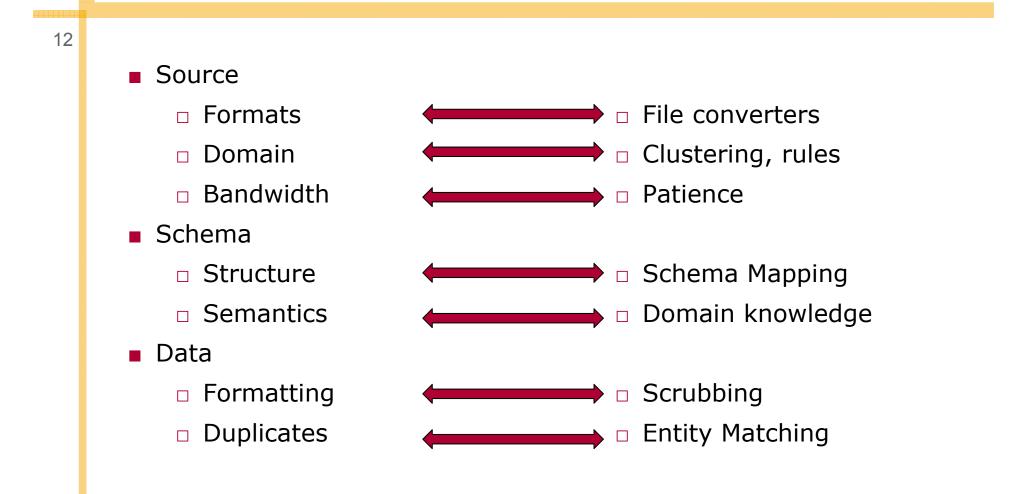

arge text/html documents), Entity Resolution and Data Mapping / Fusion.





Linked Open Data (Midas,LOD)

- Integrating DBpedia, Freebase, SEC and FDIC at the level company entities
- Government (Midas.Gov)

- Integrating structured data from government data sources like usaspending.gov, senate.gov, etc.
- Persons, legal entities, funding
- Regulatory sources (Midas.Finance)
  - Integrating unstructured/semi-structured data sources containing information about a wide range of entities (e.g., SEC and FDIC)







#### Overview

- Web Data abounds
  - linked, open, and otherwise
- Web Data stinks
  - dirt, grime, and some surprises
- Cleansing and Integration
  - of mops and brooms
- The GovWILD experience
  - politicians, friends, and funds





## Challenges: Heterogeneity at all levels





#### The problem – a format mess

#### Commitment position key: SI2.514875.1

|                                          | 2008                                                    | Amount €:                        | 99.965.021,40                                                                                        |  |
|------------------------------------------|---------------------------------------------------------|----------------------------------|------------------------------------------------------------------------------------------------------|--|
| Subject of grant or contract:            | 2007-EU-50010-P Eas                                     | syWay * - K(2008) 8479           |