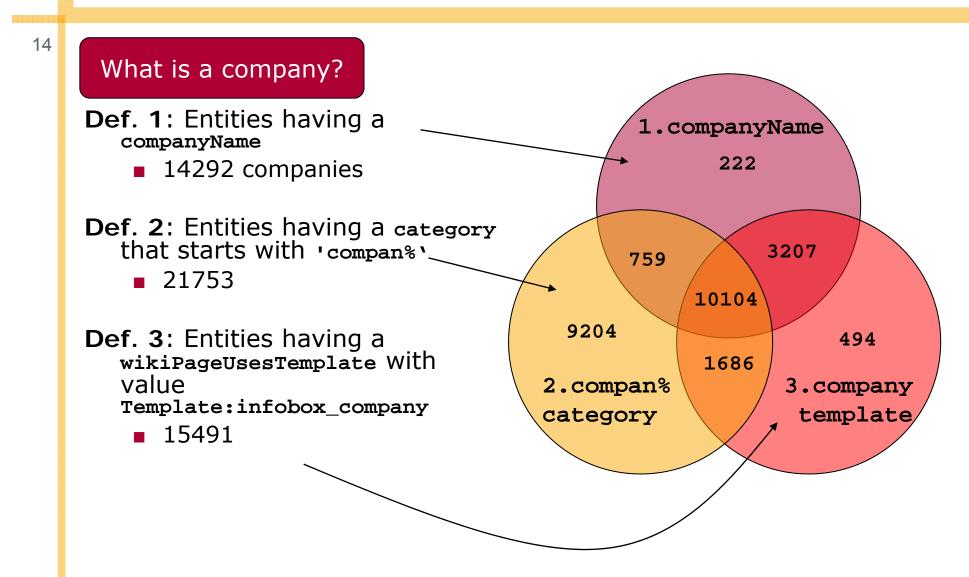

#### **Profiling Companies**

Definition of companies?

- SELECT DISTINCT TOPIC FROM DBPEDIA.INFOBOXES WHERE ATTRIBUTE = 'companyName'
- Schema?

- SELECT ATTRIBUTE, COUNT(\*) AS SUM
- □ FROM DBPEDIA.INFOBOXES
- □ WHERE TOPIC IN
- Output: Select DISTINCT TOPIC FROM DBPEDIA.INFOBOXES WHERE ATTRIBUTE = 'companyName')
- GROUP BY ATTRIBUTE
- ORDER BY SUM DESC;

#### 18

- 1083 different attributes
  - H-index 56
  - □ 499 appear only once
- Of the 1083 attr., 39 distinct ones contain `name' as substring
- 273 companies without any name attribute

location products wikiPageUsesTemplate keyPeople industry foundation homepage companyType companyName companyLogo numEmployees revenue locationCity locationCountry companySlogan areaServed relatedInstance type parent name netIncome founder subsid nihongoProperty slogan coorTitleDmsProperty logo services operatingIncome owner otheruses4Property intl forProperty divisions date locations