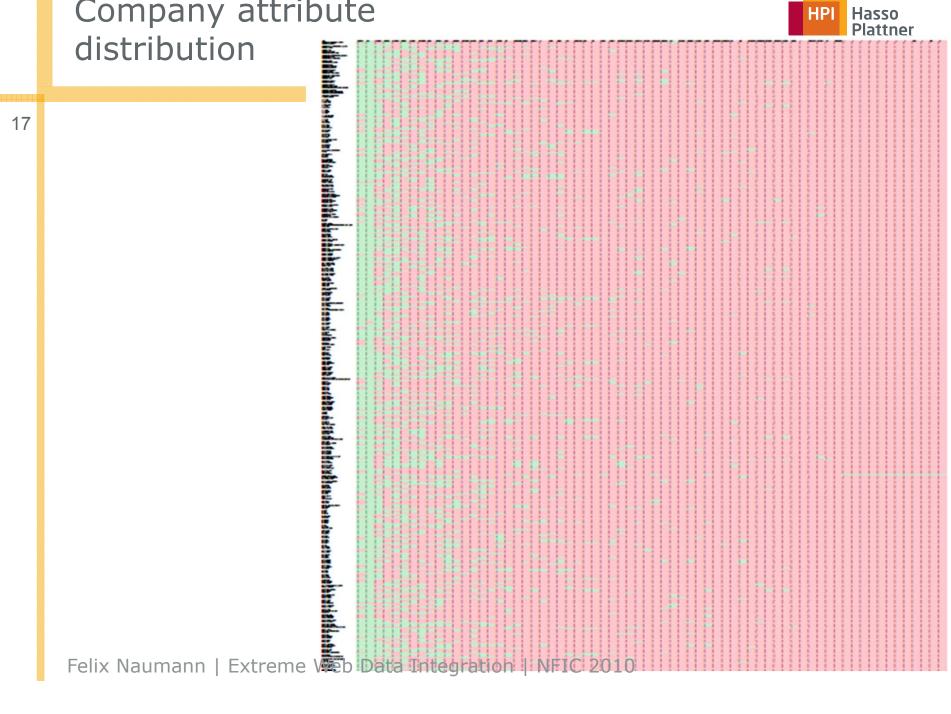

#### The problem – a schema mess

- Wikipedia/DBpedia: Triples and ill-defined templates invite disaster.
- Schema chaos: Many attribute synonyms
  - Hundreds of different attributes
  - companyName vs. organizationName vs. name vs. company
- Schema misuse: Many attribute homonyms
  - Foundation attribute in DBPedia may contain
    - Person who founded the company
    - Year/Date company was founded
    - Location where the company was found

#### 18

- 1083 different attributes
  - H-index 56
  - □ 499 appear only once
- Of the 1083 attr., 39 distinct ones contain `name' as substring
- 273 companies without any name attribute

location products wikiPageUsesTemplate keyPeople industry foundation homepage companyType companyName companyLogo numEmployees revenue locationCity locationCountry companySlogan areaServed relatedInstance type parent name netIncome founder subsid nihongoProperty slogan coorTitleDmsProperty logo services operatingIncome owner otheruses4Property intl forProperty divisions date locations