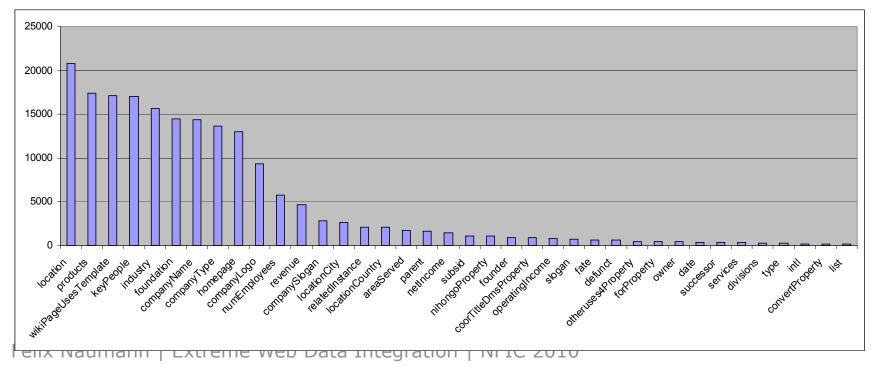

#### **Profiling Companies**

Definition of companies?

- SELECT DISTINCT TOPIC FROM DBPEDIA.INFOBOXES WHERE ATTRIBUTE = 'companyName'
- Schema?

- SELECT ATTRIBUTE, COUNT(\*) AS SUM
- □ FROM DBPEDIA.INFOBOXES
- □ WHERE TOPIC IN
- Output: Select DISTINCT TOPIC FROM DBPEDIA.INFOBOXES WHERE ATTRIBUTE = 'companyName')
- GROUP BY ATTRIBUTE
- ORDER BY SUM DESC;

#### 18

- 1083 different attributes
  - H-index 56
  - □ 499 appear only once
- Of the 1083 attr., 39 distinct ones contain `name' as substring
- 273 companies without any name attribute

location products wikiPageUsesTemplate keyPeople industry foundation homepage companyType companyName companyLogo numEmployees revenue locationCity locationCountry companySlogan areaServed relatedInstance type parent name netIncome founder subsid nihongoProperty slogan coorTitleDmsProperty logo services operatingIncome owner otheruses4Property intl forProperty divisions date locations