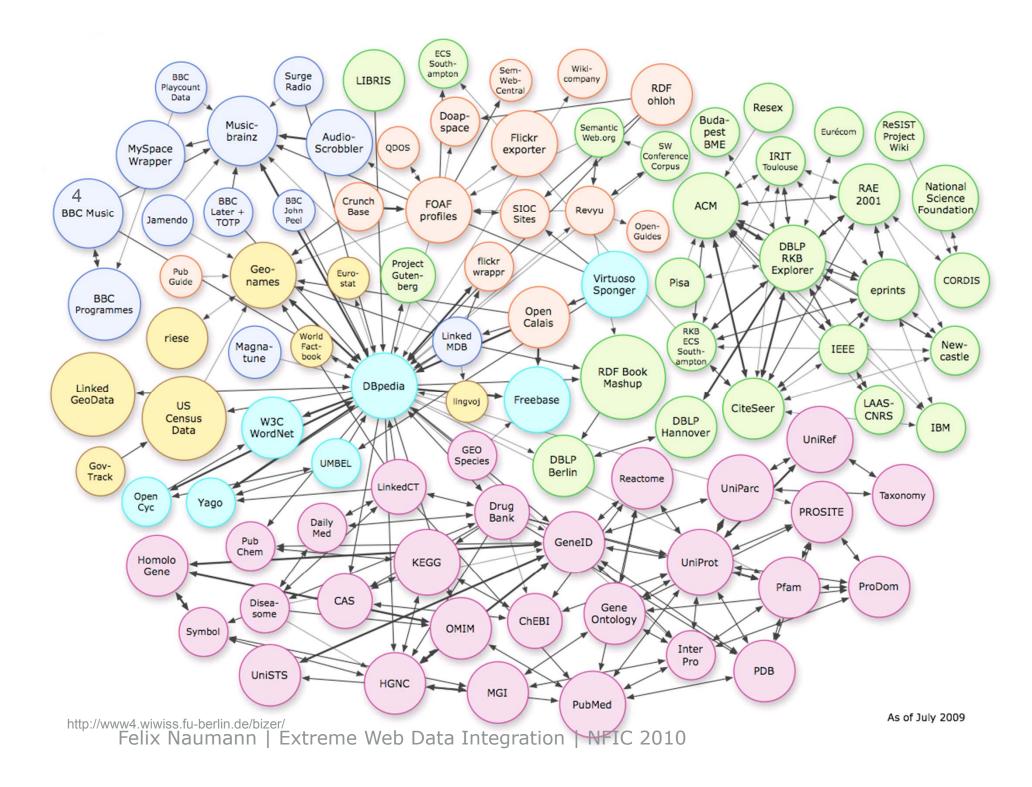

IT Systems Engineering | Universität Potsdam

#### Extreme Web Data Integration

August 14, 2010 Felix Naumann



@IBM Almaden

 Howard Ho, Mauricio Hernandez, Rajasekar Krishnamurthy, Lucian Popa, Roxana Stanoi

@HPI

- Christoph Böhm
- Bachelor project student team
- And elsewhere
  - Antonio Sala (University of Modena)
  - Chis Bizer (dbpedia)
  - Open Data community



#### Overview

3

- Web Data abounds
  - linked, open, and otherwise
- Web Data stinks
  - dirt, grime, and some surprises
- Cleansing and Integration
  - of mops and brooms
- The GovWILD experience
  - politicians, friends, and funds







#### **DBpedia - Extraction**

5

#### {{Infobox Non-profit = IEEE | Non-profit name | Non-profit logo = [[Image:IEEE logo.svg|200px]] | Non-profit type = Professional Organization | founded date = January 1, 1963 = | founder | location = | origins = Merger of the American Institute of Electrical Engineers and | key people = Mr. Pedro A. Ray, Current President | area served = Worldwide | focus = Electrical, Electronics, and Information Technology [http://w /visionmission.html] 1 method = Industry standards, Conferences, Publications | revenue = US\$330 million | endowment = | num volunteers = | num employees = | num members = 395,000+ | owner = | Non-profit slogan = | homepage = [http://www.ieee.org/ www.ieee.org] | tax exempt = | dissolved = | footnotes = >>

EEE Туре Professional Org