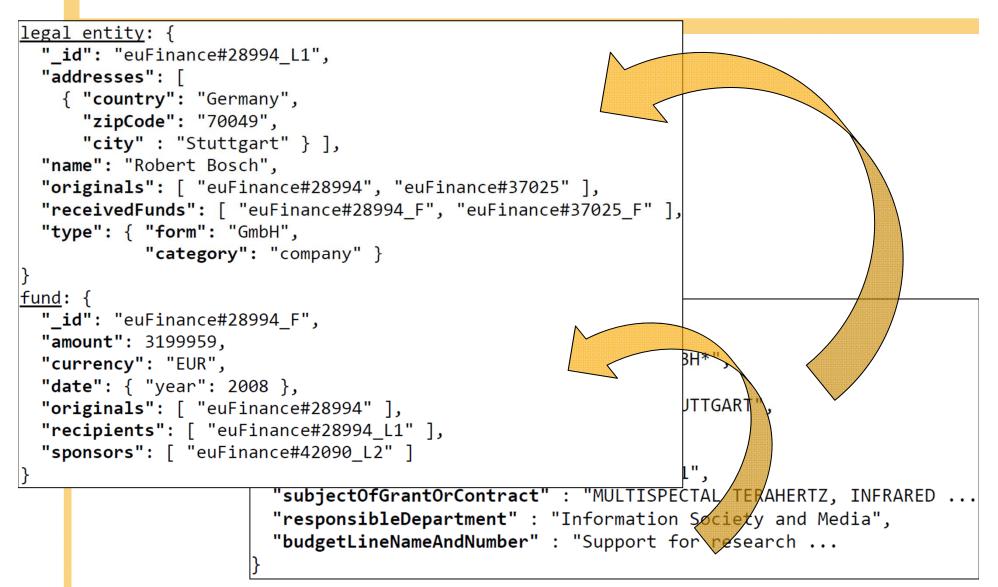

| 12,000              | 8                  | HTML   | members of congress since 1744, incl. bio |
| DE Party<br>Donations    | 1,500               | 4                  | HTML   | Donations > 20,000 €                      |
| EU Finance               | 122,000             | 11                 | HTML   | EU spending                               |
| EU Agric.<br>Subventions | 207,000             | 8                  | HTML   | EU spending                               |
| EU Parliam.<br>Data      | 900                 | 14                 | HTML   | members of parliament                     |
| Freebase<br>Person Data  | 1,8m                | 32                 | TSV    | person data                               |



## Data – Mapping and Scrubbing





#### Data - Transformation





## Data – Cleansing

- Deduplication
  - Intra Source Consolidation
  - Intra Source Duplicate Detection
    - Duplicate Detection Toolkit DuDe
    - Hundreds of duplicates within original sources
  - Entity Matching across Sources
    - Augment discovered Person Data with Freebase Info
    - Jaro-Winkler and Monge-Elkan distance
- Entity Fusion
  - Dempster-Shafer-Theory

#### http://govwild.org



Search

37

- 200,000 persons
- 248,000 legal entities
- 1,000,000 funds
- Keyword Queries
- Linked Data Interface (dereference URIs)
- Exploration of entities mentioned in New York Times articles
- Data Download (RDF, SQL Dump, JSON files)



#### Summary

38

- Web Data abounds
  - linked, open, and otherwise
- Web Data stinks
  - dirt, grime, and some surprises
- Cleansing and Integratio