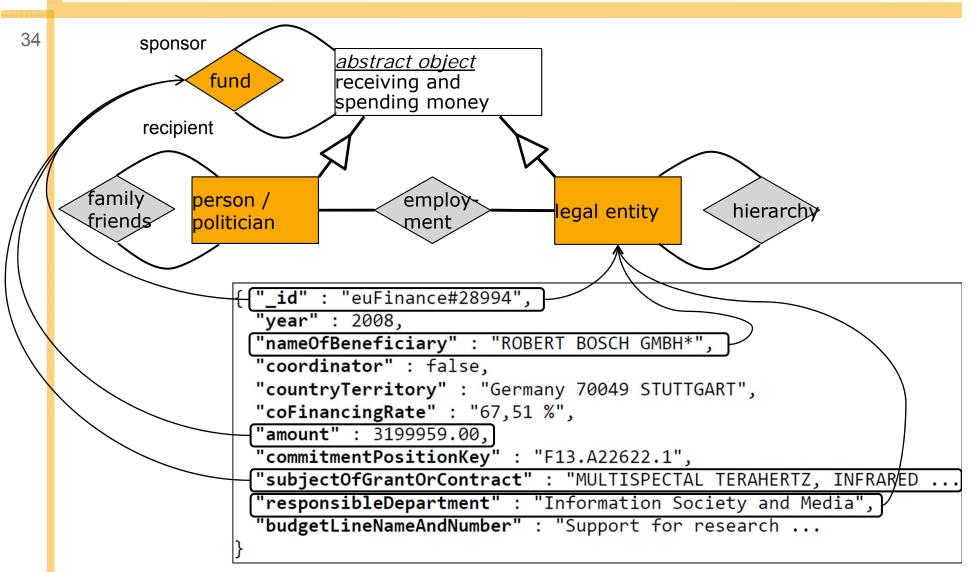

#### Interesting queries

- Find all *classmates* of George W. Bush who, during Bush's term, have worked at a company that has received government funding.
- For each member of congress, find all earmarks awarded to organizations that have *employed a relative* of that member of congress.
- For each member of congress, find all companies that have received funding supported by that member and have *employed him/her after their term in congress*.
- Goal: Demonstrate the power of
  - Sets: Instead of researching individuals, write queries against large sets of persons
  - Joins: Make unknown connections, for instance connecting persons through their universities or connecting persons with companies in multiple ways (employment and funding)
  - Grouping and aggregation: Combine information about parties, companies, and persons and find averages and sums.
  - □ *Sorting*: Order results by funding amount to find top results.

#### Data sources so far

| Source                   | Num. of<br>entities | Num. of attributes | Format | Content                                   |
|--------------------------|---------------------|--------------------|--------|-------------------------------------------|
| US Spending              | 1.7m                | 122                | XML    | all gov spending                          |
| US Earmarks              | 20,000              | 37                 | CSV    | anonymous garrantees                      |
| US Congress              | 12,000              | 8                  | HTML   | members of congress since 1744, incl. bio |
| DE Party<br>Donations    | 1,500               | 4                  | HTML   | Donations > 20,000 €                      |
| EU Finance               | 122,000             | 11                 | HTML   | EU spending                               |
| EU Agric.<br>Subventions | 207,000             | 8                  | HTML   | EU spending                               |
| EU Parliam.<br>Data      | 900                 | 14                 | HTML   | members of parliament                     |
| Freebase<br>Person Data  | 1,8m                | 32                 | TSV    | person data                               |

## Data – Mapping and Scrubbing