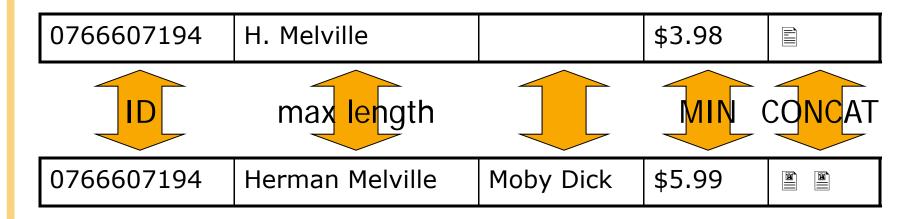

#### Five steps – Data fusion

29

- Combine multiple representations of real-world entities
  - □ Survivorship, consolidation, etc.
- Resolve data conflicts
  - Conflict resolution functions
  - Reputation / accuracy / freshness -> "truth discovery"
- Retain data lineage