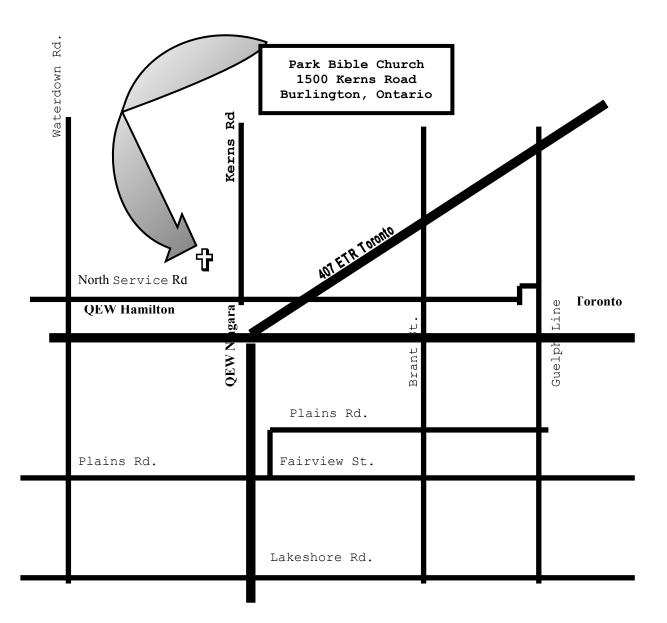

## FROM QEW TORONTO

Exit Brant Street. At light turn right (north), then 1st light

➔ (shopping plaza)turn left(west) on to North Service Road. Proceed to 2<sup>nd</sup> set of lights, Kerns Rd, turn right(north). Church visible on left-hand side(west) on rise of hill with Green roof.

## FROM QEW NIAGARA

Exit Fairview Street. At light turn right(east), follow to Brant Street Intersection - auto dealer visible on right-side(southwest corner), turn left(north) onto Brant Street, COUNT 4 LIGHTS see  $\rightarrow$  above.

## FROM QEW Hamilton

Exit Waterdown Road. At light turn left(north), 1<sup>st</sup> light turn right(east) onto North Service Road, follow past CROSSROADS'CENTRE to Kerns Road intersection (lights) turn left(north) Church visible on left-hand side(west) on rise of hill with Green roof.