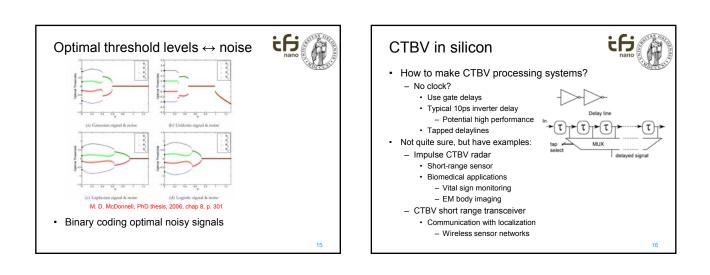

## WSN motes

- ifi
- · Computational speed not so important any more ....
- · Low power and minimal size more important
  - Computational efficiency rather than computational speed • Minimal power  $\rightarrow$  extended battery lifetime
    - Minimal size  $\rightarrow$  extended usage even inside body Minimal cost→ increased availability
  - Autonomous

    - Independent operation without human interaction Adaptable to changing environments
    - Robust
  - Wireless connectivity
  - Sensing and controlling functions
  - Sensing and control of physical (analog) processes
    - Temperature, pressure, light....
    - Blood pressure, Glucose level, vital signs....