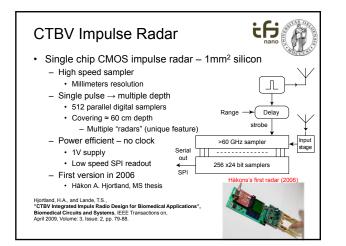

## WSN motes

- ifi
- · Computational speed not so important any more ....
- · Low power and minimal size more important
  - Computational efficiency rather than computational speed • Minimal power  $\rightarrow$  extended battery lifetime
    - Minimal size  $\rightarrow$  extended usage even inside body Minimal cost→ increased availability
  - Autonomous

    - Independent operation without human interaction Adaptable to changing environments
    - Robust
  - Wireless connectivity
  - Sensing and controlling functions
  - Sensing and control of physical (analog) processes
    - Temperature, pressure, light....
    - Blood pressure, Glucose level, vital signs....