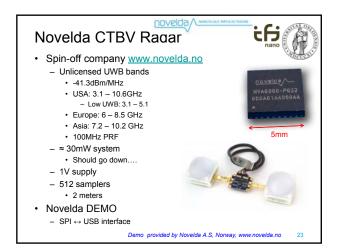

## WSN motes

- ifi
- · Computational speed not so important any more ....
- · Low power and minimal size more important
  - Computational efficiency rather than computational speed • Minimal power  $\rightarrow$  extended battery lifetime
    - Minimal size  $\rightarrow$  extended usage even inside body Minimal cost→ increased availability
  - Autonomous

    - Independent operation without human interaction Adaptable to changing environments
    - Robust
  - Wireless connectivity
  - Sensing and controlling functions
  - Sensing and control of physical (analog) processes
    - Temperature, pressure, light....
    - Blood pressure, Glucose level, vital signs....