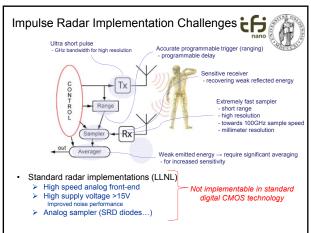

## WSN motes

- ifi
- · Computational speed not so important any more ....
- · Low power and minimal size more important
  - Computational efficiency rather than computational speed • Minimal power  $\rightarrow$  extended battery lifetime
    - Minimal size  $\rightarrow$  extended usage even inside body Minimal cost→ increased availability
  - Autonomous

    - Independent operation without human interaction Adaptable to changing environments
    - Robust
  - Wireless connectivity
  - Sensing and controlling functions
  - Sensing and control of physical (analog) processes
    - Temperature, pressure, light....
    - Blood pressure, Glucose level, vital signs....