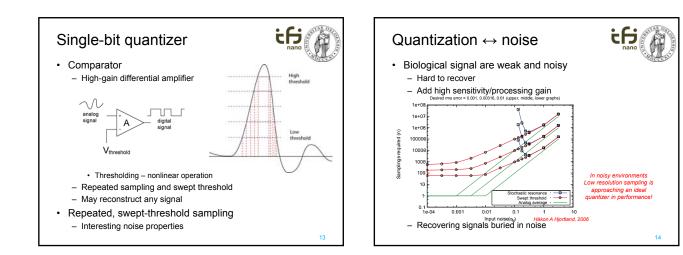

## WSN motes

- ifi
- · Computational speed not so important any more ....
- · Low power and minimal size more important
  - Computational efficiency rather than computational speed • Minimal power  $\rightarrow$  extended battery lifetime
    - Minimal size  $\rightarrow$  extended usage even inside body Minimal cost→ increased availability
  - Autonomous

    - Independent operation without human interaction Adaptable to changing environments
    - Robust
  - Wireless connectivity
  - Sensing and controlling functions
  - Sensing and control of physical (analog) processes
    - Temperature, pressure, light....
    - Blood pressure, Glucose level, vital signs....