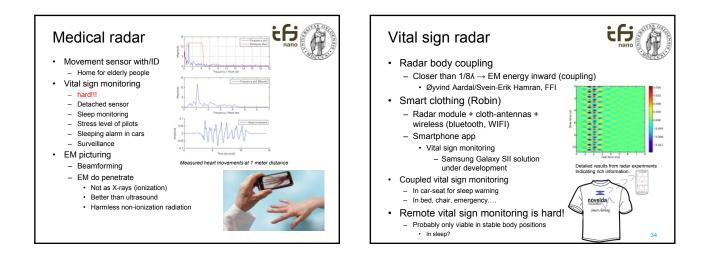

## WSN motes

- ifi
- · Computational speed not so important any more ....
- · Low power and minimal size more important
  - Computational efficiency rather than computational speed • Minimal power  $\rightarrow$  extended battery lifetime
    - Minimal size  $\rightarrow$  extended usage even inside body Minimal cost→ increased availability
  - Autonomous

    - Independent operation without human interaction Adaptable to changing environments
    - Robust
  - Wireless connectivity
  - Sensing and controlling functions
  - Sensing and control of physical (analog) processes
    - Temperature, pressure, light....
    - Blood pressure, Glucose level, vital signs....