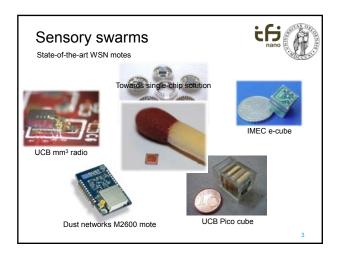

## WSN motes

- ifi
- · Computational speed not so important any more ....
- · Low power and minimal size more important
  - Computational efficiency rather than computational speed • Minimal power  $\rightarrow$  extended battery lifetime
    - Minimal size  $\rightarrow$  extended usage even inside body Minimal cost→ increased availability
  - Autonomous

    - Independent operation without human interaction Adaptable to changing environments
    - Robust
  - Wireless connectivity
  - Sensing and controlling functions
  - Sensing and control of physical (analog) processes
    - Temperature, pressure, light....
    - Blood pressure, Glucose level, vital signs....