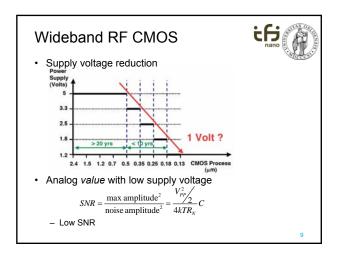

## WSN motes

- ifi
- · Computational speed not so important any more ....
- · Low power and minimal size more important
  - Computational efficiency rather than computational speed • Minimal power  $\rightarrow$  extended battery lifetime
    - Minimal size  $\rightarrow$  extended usage even inside body Minimal cost→ increased availability
  - Autonomous

    - Independent operation without human interaction Adaptable to changing environments
    - Robust
  - Wireless connectivity
  - Sensing and controlling functions
  - Sensing and control of physical (analog) processes
    - Temperature, pressure, light....
    - Blood pressure, Glucose level, vital signs....