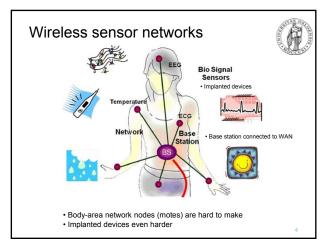

## WSN motes

- ifi
- · Computational speed not so important any more ....
- · Low power and minimal size more important
  - Computational efficiency rather than computational speed • Minimal power  $\rightarrow$  extended battery lifetime
    - Minimal size  $\rightarrow$  extended usage even inside body Minimal cost→ increased availability
  - Autonomous

    - Independent operation without human interaction Adaptable to changing environments
    - Robust
  - Wireless connectivity
  - Sensing and controlling functions
  - Sensing and control of physical (analog) processes
    - Temperature, pressure, light....
    - Blood pressure, Glucose level, vital signs....