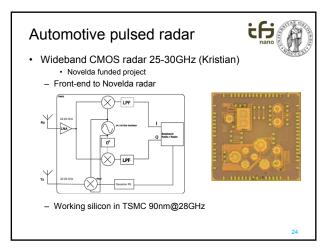

## WSN motes

- ifi
- · Computational speed not so important any more ....
- · Low power and minimal size more important
  - Computational efficiency rather than computational speed • Minimal power  $\rightarrow$  extended battery lifetime
    - Minimal size  $\rightarrow$  extended usage even inside body Minimal cost→ increased availability
  - Autonomous

    - Independent operation without human interaction Adaptable to changing environments
    - Robust
  - Wireless connectivity
  - Sensing and controlling functions
  - Sensing and control of physical (analog) processes
    - Temperature, pressure, light....
    - Blood pressure, Glucose level, vital signs....