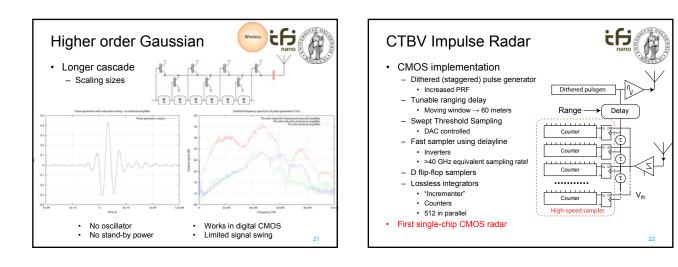

## WSN motes

- ifi
- · Computational speed not so important any more ....
- · Low power and minimal size more important
  - Computational efficiency rather than computational speed • Minimal power  $\rightarrow$  extended battery lifetime
    - Minimal size  $\rightarrow$  extended usage even inside body Minimal cost→ increased availability
  - Autonomous

    - Independent operation without human interaction Adaptable to changing environments
    - Robust
  - Wireless connectivity
  - Sensing and controlling functions
  - Sensing and control of physical (analog) processes
    - Temperature, pressure, light....
    - Blood pressure, Glucose level, vital signs....