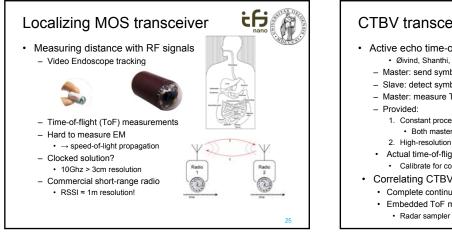

## WSN motes

- ifi
- · Computational speed not so important any more ....
- · Low power and minimal size more important
  - Computational efficiency rather than computational speed • Minimal power  $\rightarrow$  extended battery lifetime
    - Minimal size  $\rightarrow$  extended usage even inside body Minimal cost→ increased availability
  - Autonomous

    - Independent operation without human interaction Adaptable to changing environments
    - Robust
  - Wireless connectivity
  - Sensing and controlling functions
  - Sensing and control of physical (analog) processes
    - Temperature, pressure, light....
    - Blood pressure, Glucose level, vital signs....