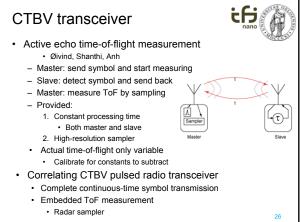

## WSN motes

- ifi
- · Computational speed not so important any more ....
- · Low power and minimal size more important
  - Computational efficiency rather than computational speed • Minimal power  $\rightarrow$  extended battery lifetime
    - Minimal size  $\rightarrow$  extended usage even inside body Minimal cost→ increased availability
  - Autonomous

    - Independent operation without human interaction Adaptable to changing environments
    - Robust
  - Wireless connectivity
  - Sensing and controlling functions
  - Sensing and control of physical (analog) processes
    - Temperature, pressure, light....
    - Blood pressure, Glucose level, vital signs....