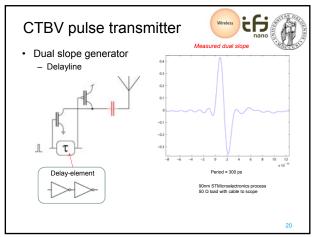

## WSN motes

- ifi
- · Computational speed not so important any more ....
- · Low power and minimal size more important
  - Computational efficiency rather than computational speed • Minimal power  $\rightarrow$  extended battery lifetime
    - Minimal size  $\rightarrow$  extended usage even inside body Minimal cost→ increased availability
  - Autonomous

    - Independent operation without human interaction Adaptable to changing environments
    - Robust
  - Wireless connectivity
  - Sensing and controlling functions
  - Sensing and control of physical (analog) processes
    - Temperature, pressure, light....
    - Blood pressure, Glucose level, vital signs....