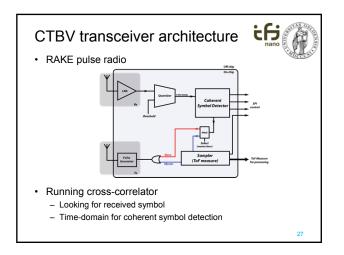

## WSN motes

- ifi
- · Computational speed not so important any more ....
- · Low power and minimal size more important
  - Computational efficiency rather than computational speed • Minimal power  $\rightarrow$  extended battery lifetime
    - Minimal size  $\rightarrow$  extended usage even inside body Minimal cost→ increased availability
  - Autonomous

    - Independent operation without human interaction Adaptable to changing environments
    - Robust
  - Wireless connectivity
  - Sensing and controlling functions
  - Sensing and control of physical (analog) processes
    - Temperature, pressure, light....
    - Blood pressure, Glucose level, vital signs....