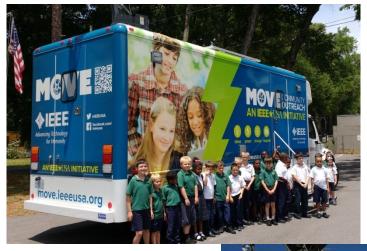

## **MOVE Community Outreach**

An IEEE-USA Initiative

Mary Ellen Randall, IEEE Past Region 3 Director

### **MOVE: In a Nutshell**

- For Disaster Survivors
- Who have survived the initial catastrophe,
- MOVE (MObile VEhicle )
- Is an IEEE Project that creates and operates a vehicle for disaster relief
- That provides needed communications, light & power support to victims
- Unlike some First Responder Efforts (e.g., ARRL, RACES)
- Our project is intended to help the disaster survivors by supplying valuable services until normal infrastructure is restored.
- Additionally it energizes the IEEE volunteer base, highlights skills, promotes public awareness and more