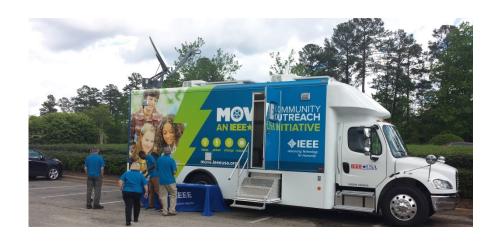

## **MOVE Community Outreach**

An IEEE-USA Initiative

Mary Ellen Randall, IEEE Past Region 3 Director

### **MOVE: In a Nutshell**

- For Disaster Survivors
- Who have survived the initial catastrophe,
- MOVE (MObile VEhicle )
- Is an IEEE Project that creates and operates a vehicle for disaster relief
- That provides needed communications, light & power support to victims
- Unlike some First Responder Efforts (e.g., ARRL, RACES)
- Our project is intended to help the disaster survivors by supplying valuable services until normal infrastructure is restored.
- Additionally it energizes the IEEE volunteer base, highlights skills, promotes public awareness and more