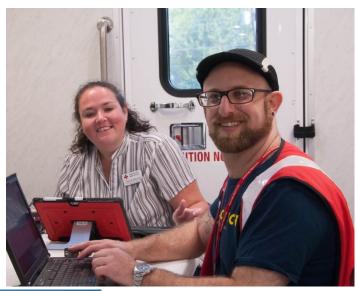

## **MOVE Community Outreach**

An IEEE-USA Initiative

Mary Ellen Randall, IEEE Past Region 3 Director

### **MOVE: In a Nutshell**

- For Disaster Survivors
- Who have survived the initial catastrophe,
- MOVE (MObile VEhicle )
- Is an IEEE Project that creates and operates a vehicle for disaster relief
- That provides needed communications, light & power support to victims
- Unlike some First Responder Efforts (e.g., ARRL, RACES)
- Our project is intended to help the disaster survivors by supplying valuable services until normal infrastructure is restored.
- Additionally it energizes the IEEE volunteer base, highlights skills, promotes public awareness and more