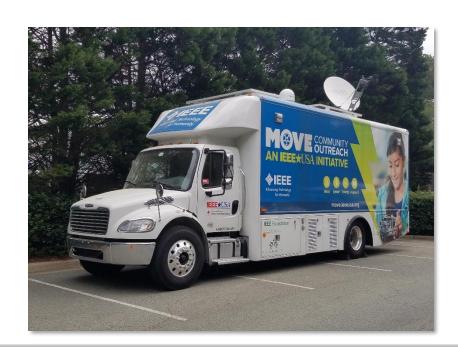

### M®VE: In a Nutshell

- For Disaster Survivors
- Who have survived the initial catastrophe,
- MOVE (Mobile Outreach VEhicle )
- Is an IEEE Project that creates and operates a vehicle for disaster relief
- That provides needed communications, light & power support to victims
- Unlike some First Responder Efforts (e.g., ARRL, RACES)
- Our project is intended to help the disaster survivors by supplying valuable services until normal infrastructure is restored.
- Additionally it energizes the IEEE volunteer base, highlights skills, promotes public awareness and more