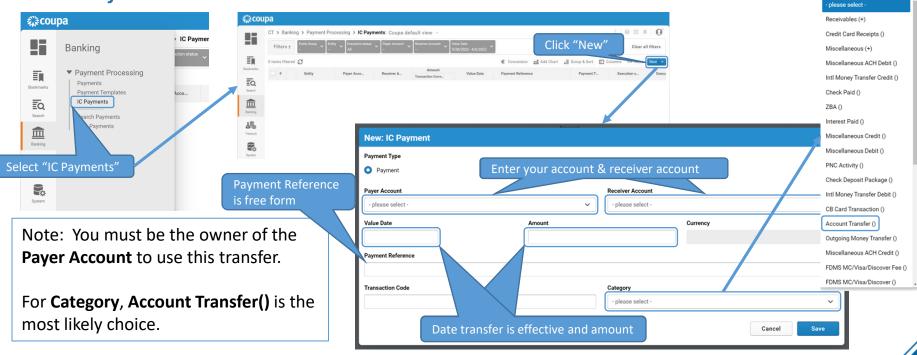

## **Operations – Payments**

#### Transfers between NextGen accounts

#### Transfers between NextGen accounts

SoutheastCon 2022 Mobile, Alabama Q Search