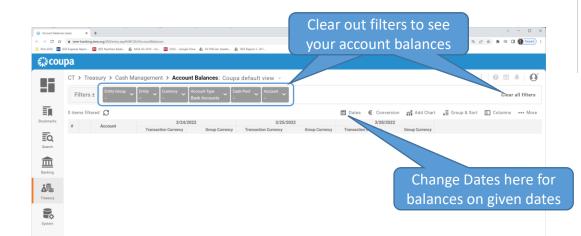

#### **Region 3 Meeting**

View all bank transactions through "Access Accounts"
Opens "coupa" dashboard to account balances