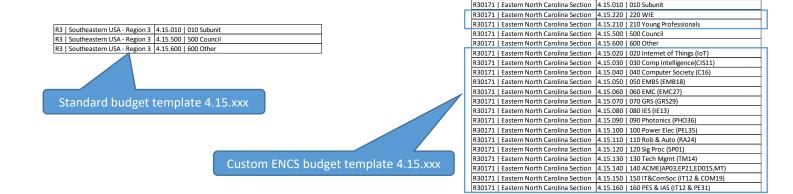

#### Customization available

- Budgets are manually loaded by MGA Finance staff
- Create budget from template (provided by MGA staff)
- MGA Finance team will include standard Task Codes
  - You can request additional specific codes example ENCS expense Task Codes

#### Budgets in tool are key to efficiency

- Budgets are manually loaded by MGA Finance staff
- Create budget from template (provided by MGA staff)
- ➤MGA Finance team will include standard Task Codes
  - You can request additional specific codes example ENCS expense Task Codes
- > Enables on-demand B vs A reports directly from NextGen Cloud
- Provides a single method to obtain official finance report