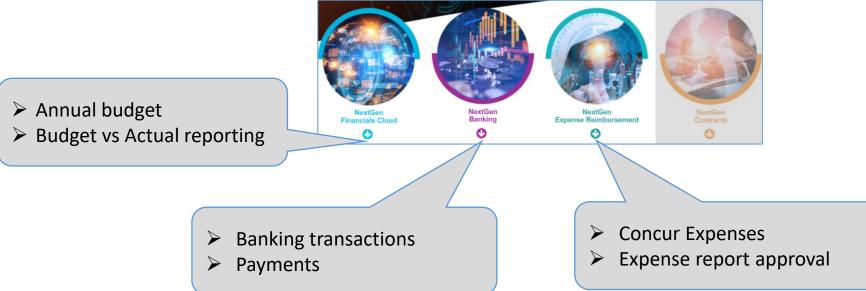

### Use NextGen for:

- ➢ Planning
  - Budget
- ➢Operations
  - Bank transactions
  - Payments
  - Reporting
  - Expenses

|         | EEE Eren Aspor 💽 IEEE Nortion Banki. 🔊 M               |                                                                                                                                  | FRICoré meetra. 💧 EEE Region 3-201                                                              | •••                     |
|---------|--------------------------------------------------------|----------------------------------------------------------------------------------------------------------------------------------|-------------------------------------------------------------------------------------------------|-------------------------|
|         | Advancing Technology<br>Bir Humanity                   | technical professional<br>advancement of technology                                                                              | Search all IEEE website                                                                         | a<br>Dify'in ⊠ © ≺      |
|         |                                                        |                                                                                                                                  | dards Publications Educati                                                                      | ON JOIN IEEE            |
|         | Horre 7 About 7 Financials and Statistics 7 IEEE - Nex | Gen / secure / IEEE NextGen                                                                                                      |                                                                                                 |                         |
| nextgen | LEEE<br>Betting year syndrox                           | Welcome to IEI                                                                                                                   |                                                                                                 | My NextGen Experience a |
| lextgen | The new feature<br>a change for our                    | s will be phased in within the new NextGen sy                                                                                    | stem over a period of time. IEEE understands to<br>new platform. Training and educational resou | his is                  |
|         | Thank you in ad                                        | throughout the transition period.<br>vance for your continued support.<br>waitable for floce who are authorized to get an financ | advand restaute                                                                                 |                         |
|         |                                                        |                                                                                                                                  |                                                                                                 |                         |
|         |                                                        |                                                                                                                                  |                                                                                                 |                         |
|         | NextGen<br>Financials Cloud                            | NextGen<br>Banking                                                                                                               | NextGen<br>Expense Reimbursement                                                                | NextGen<br>Contracts    |
|         | 0                                                      | O                                                                                                                                | 0                                                                                               | 0                       |
|         |                                                        |                                                                                                                                  | a 10                                                                                            |                         |
|         | NextGen provides a single place f                      | How Can I Get<br>or your financial and contract needs. For a pre<br>available, click on the<br>New features will be phased in    | view on how to get started when the My NextG<br>Tinks below.                                    | en Experience becomes   |
|         |                                                        |                                                                                                                                  |                                                                                                 |                         |
|         |                                                        | Sign in to My NextGer                                                                                                            | Experience »                                                                                    |                         |

### **NextGen Banking Dashboard**