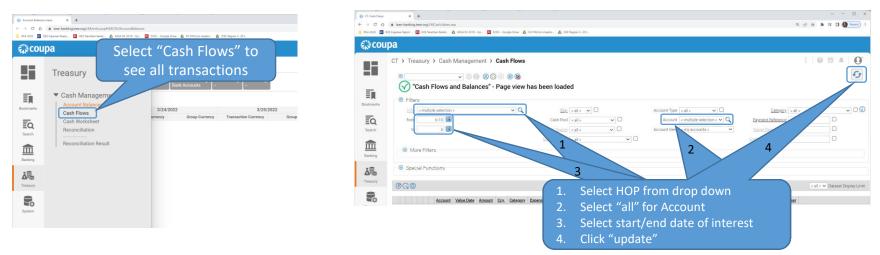

#### Cash Flows view will be most frequently used

>Need to set several fields before "update" to get data

#### Shows all transactions in given date period

Note: Tagging in NextGen Banking does NOT sync with NextGen Cloud – Currently a manual tagging and upload process is required to enable reports.

Tagging is possible but Task drop down has more options than should be available for tagging