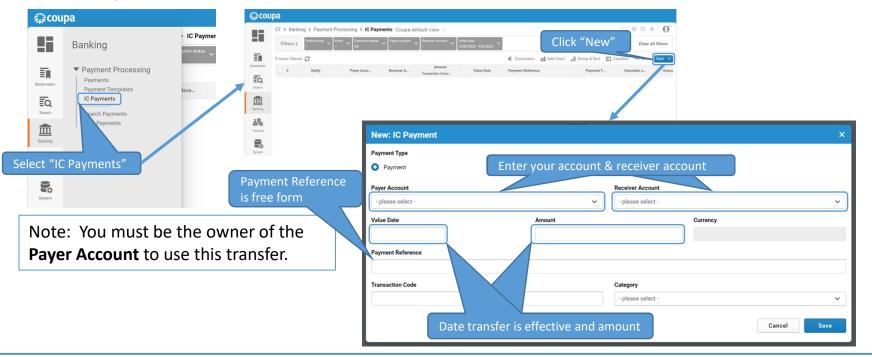

## **Operations – Payments**

#### Transfers between NextGen accounts

#### Transfers between NextGen accounts

SoutheastCon 2022 Mobile, Alabama Q Search