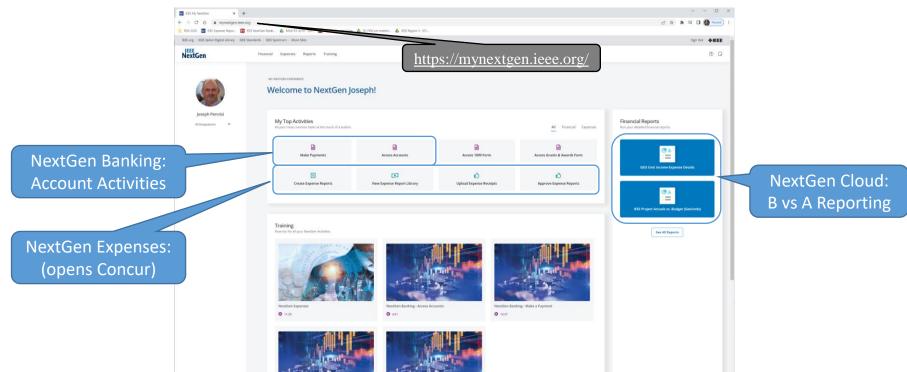

### **NextGen Banking Dashboard**

## **Operations – Account Balances**

#### **Region 3 Meeting**

View all bank transactions through "Access Accounts"
Opens "coupa" dashboard to account balances

| ← → C O                                       |                                                                          |                                                             |                  |                             |
|-----------------------------------------------|--------------------------------------------------------------------------|-------------------------------------------------------------|------------------|-----------------------------|
|                                               | IEEE NextGen Banks 💩 MGA R3 2019 - Go 🔯 SOSC - Google Driv               | <ul> <li>A R3 FINCom meetin A IEEE Region 3- 201</li> </ul> |                  |                             |
| IEEE.org   IEEE Aplore Digital Library   IEEE | Standards   IEEE Spectrum   More Sites                                   |                                                             |                  |                             |
| NextGen                                       | Financial Expenses Reports Training                                      |                                                             |                  |                             |
|                                               | Welcome to NextGen J                                                     | oseph!                                                      |                  |                             |
| Joseph Pennisi<br>Al Desgrations              | My Top Activities<br>All your most common tasks at the touch of a button |                                                             |                  | All Financial Expenses      |
|                                               | Make Payments                                                            | Access Accounts                                             | Access 1099 Form | Access Grants & Awards Form |
|                                               |                                                                          | D                                                           | Ô                | 0                           |