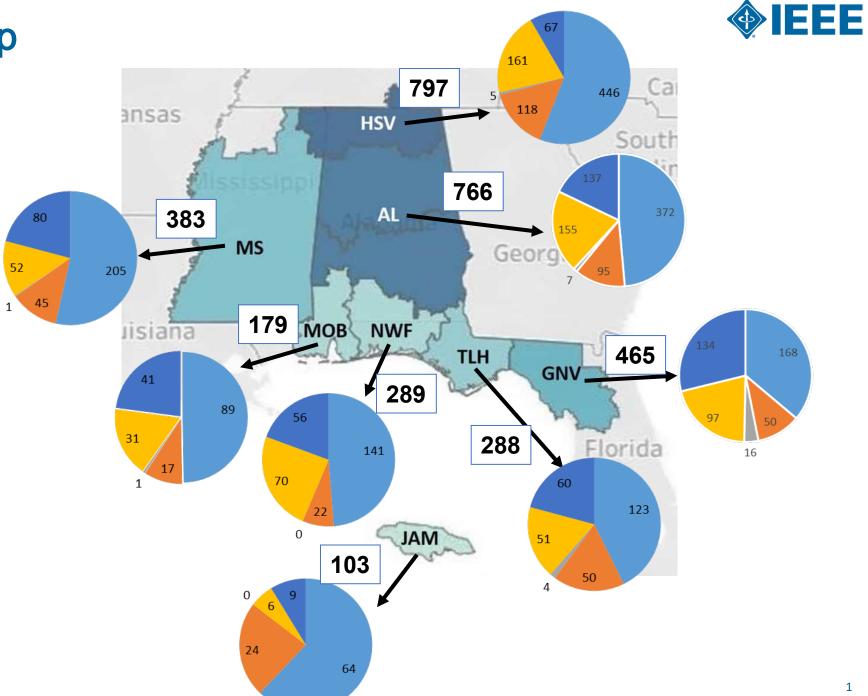

Area 5 – Membership (Sep. 2023)

Members

**Senior Members** 

**Fellows** 

Life (Member, Fellow, Senior)

Students (all)