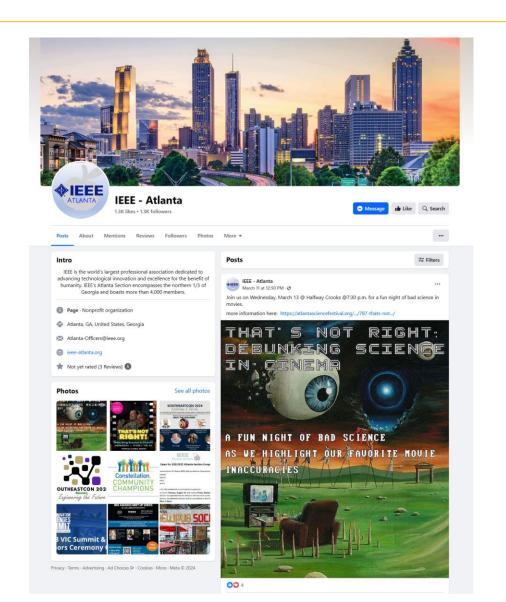

## **Exposure Beyond A Website**

- Social Media Pages
  - Facebook
  - Instagram
  - LinkedIn
  - Instagram
  - YouTube and TikTok
  - Discord, Slack, Telegram, WhatsApp
  - College Message Boards Find an Advocate
  - You can use embedded Links to connect to Sites bidirectional
- All are great options for more exposure to members
- People use multiple methods to get information and notices
- Make sure all content is consistent across platforms
- Great idea to dedicate an independent role for social media
- Monthly Section Activities broadcast by Email Atlanta Section

#### (4) Facebook