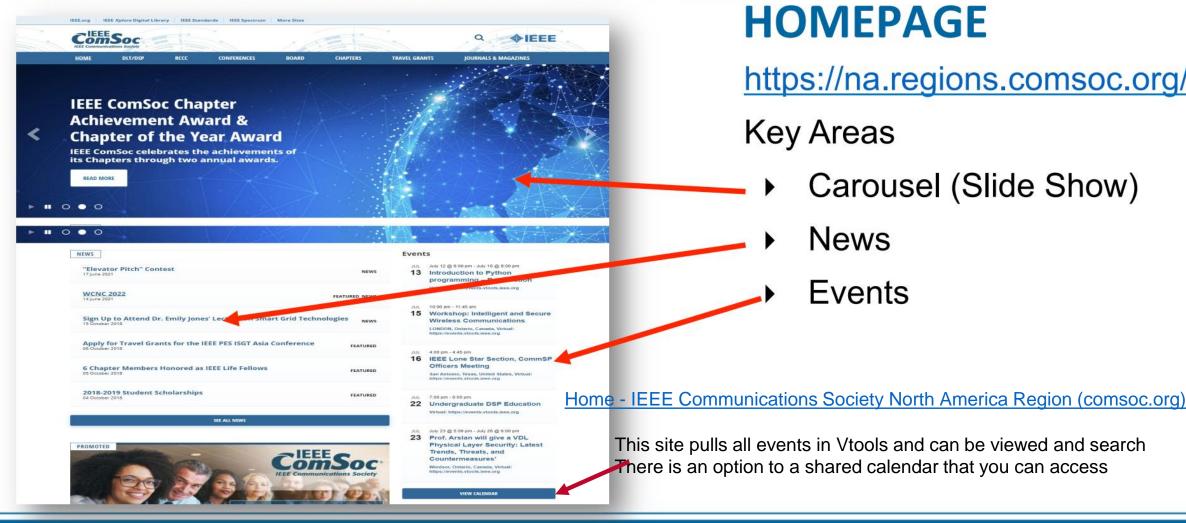

### ComSoc NAB **NAB Communications Portal - New Website**

**HOMEPAGE** 

https://na.regions.comsoc.org/

Carousel (Slide Show)

This site pulls all events in Vtools and can be viewed and search There is an option to a shared calendar that you can access