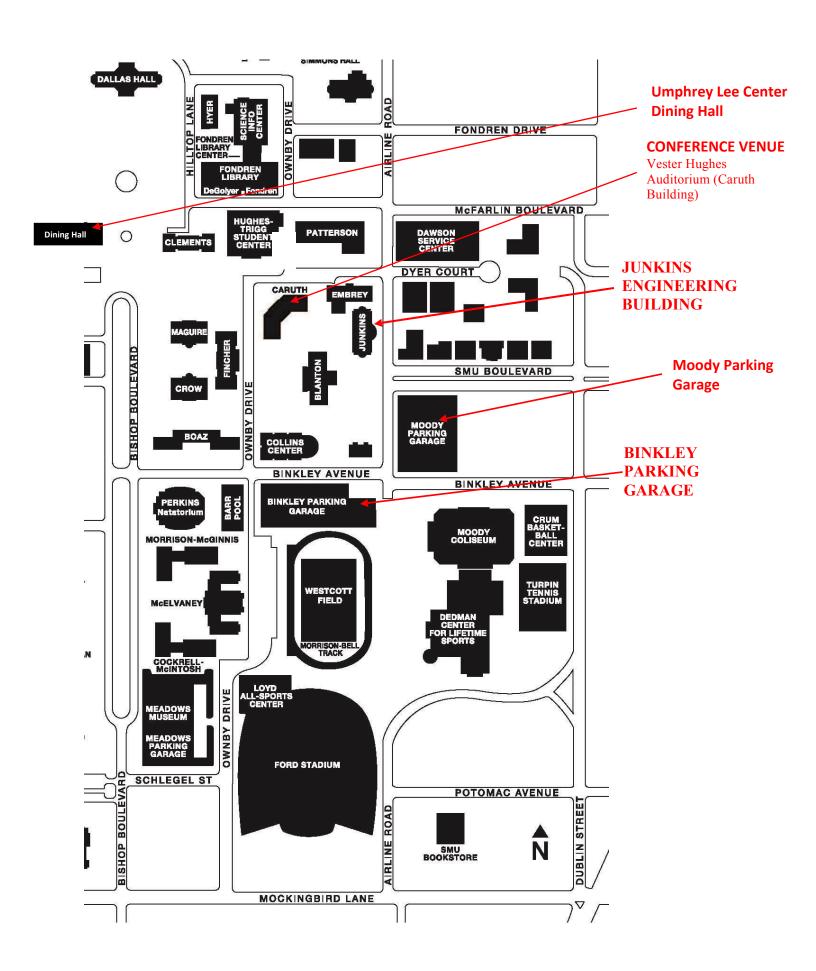

#### **Location:**

Vester Hughes Auditorium (Caruth Building), Lyle School of Engineering Southern Methodist University, 3101 Dyer St, Dallas, TX 75205

## **Parking Instructions:**

When you arrive to the Binkley Parking Garage you will need to take a ticket at the visitor entrance and place it on your dashboard. Visitors may park anywhere on level two or above. The address for Binkley Parking Garage is 3101 Binkley Avenue, Dallas, TX 75205.

(campus map on next page)