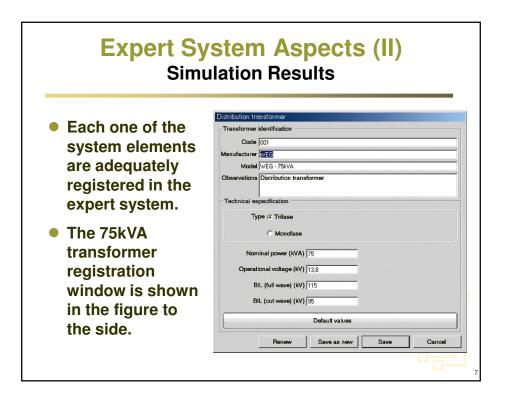

| This figure presents the window where indicates how<br>each selected arrester can be also employed for<br>protection of distribution network nearby the<br>gransformer. |                                 |                        |               |                        |                  |
|-------------------------------------------------------------------------------------------------------------------------------------------------------------------------|---------------------------------|------------------------|---------------|------------------------|------------------|
| Results                                                                                                                                                                 |                                 |