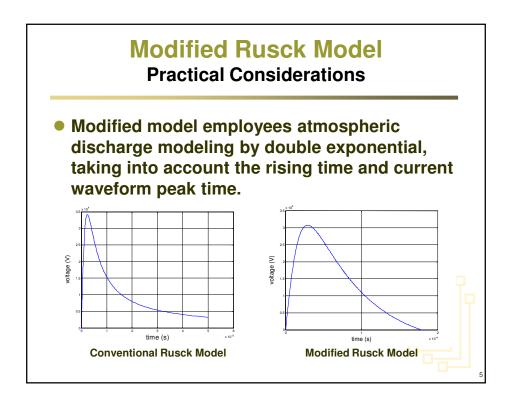

| This figure presents the window where indicates how<br>each selected arrester can be also employed for<br>protection of distribution network nearby the<br>gransformer. |                                 |                        |               |                        |                  |
|-------------------------------------------------------------------------------------------------------------------------------------------------------------------------|---------------------------------|------------------------|---------------|------------------------|------------------|
| Results                                                                                                                                                                 |                                 |