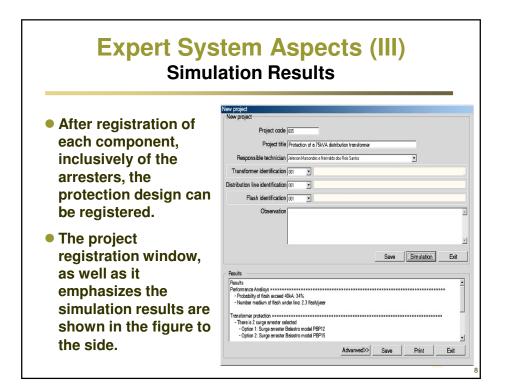

| This figure presents the window where indicates how<br>each selected arrester can be also employed for<br>protection of distribution network nearby the<br>gransformer. |                                 |                        |               |                        |                  |
|-------------------------------------------------------------------------------------------------------------------------------------------------------------------------|---------------------------------|------------------------|---------------|------------------------|------------------|
| Results                                                                                                                                                                 |                                 |                        |               |                        |                  |
| Performanc                                                                                                                                                              | æ analisy:                      | s   Transfo            | rmer protect  | ion Distribution lir   | ne protection    |
|                                                                                                                                                                         |                                 |                        |               |                        |                  |
| Distributio                                                                                                                                                             |                                 |                        |               |                        | and a star the s |
|                                                                                                                                                                         | ge arreste                      | ers adjusted t         | o protect the | transformer and the di | stribution line  |
| List of sur                                                                                                                                                             | ge arreste                      | ers adjusted t         | o protect the | transformer and the di | stribution line  |
| List of sur                                                                                                                                                             | ge arreste<br>spected s         | ers adjusted t         |               | transformer and the di | stribution line  |
| List of sur<br>with its res                                                                                                                                             | ge arreste<br>spected s<br>Code | ers adjusted t<br>pans |               |                        |                  |