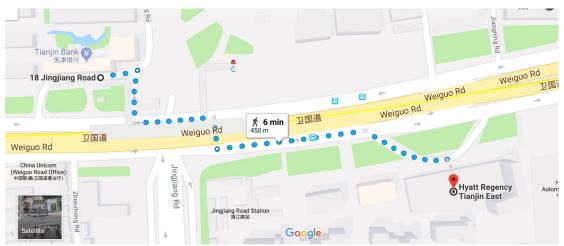

## A. Subway Station: Jingjiang Road Station, Line 2: 450m

✓ Option 1: Take Exit A (A出口), head east for 40m, and turn right onto **Jingjiang Road** (清 **江路**). Walk for 56m and turn left onto the auxiliary road of **Weiguo Road** (卫国道辅路) and continue for 84m, cross the road and walk for another 160m, you will see the hotel to your right. (Map below)