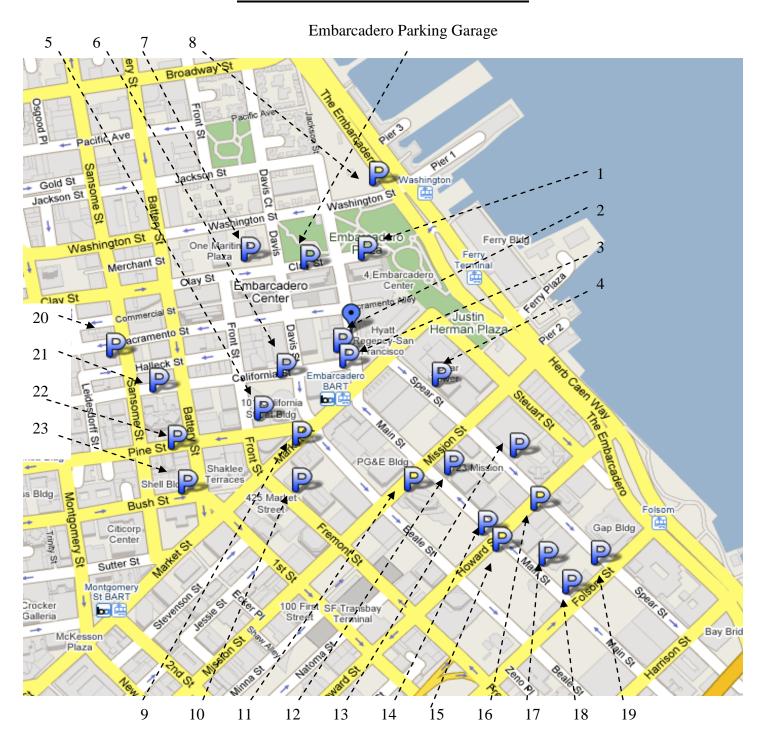

### **SELF PARKING GARAGES / LOTS**

Listed below are several parking options of self-parking. All of the parking garages/ lots are within 1-4 blocks from the hotel. See attached map.

### **Other Self-Park Garages**

### 1. Ampco Parking

4 Embarcadero Center 6am to 12am M-F \$3.00/15 min, \$30 Max 7am to 12am, weekends \$3.00/hr, \$30 Max

## 2. Fifty Calif. St. Building 956-5555

50 California St. 6am to 7pm, M-F cash only after 7pm closed weekends \$3.00/15 min, \$30 Max

## 3. Central Parking 433-0848

1 California 6am to 8pm, M-F \$3.00/15 min, \$32 Max \$10 Evenings (5-8)

### 4. Ace Parking at One Market

65 Spear Street \$39 Max Daily \$3.00/15 min \$15 - 4pm-6am 6am-7pm, M-F

# 5. Standard Parking 391-2192

100 Pine St. 6am to 6:30pm, M-F closed weekends \$11/hr \$30 Max

## 6. Calif. Prop. Mgmt. 956-1060

101 California St.
5am to 9pm, M-F
closed weekends
\$2.75/15 min,
\$26 Early Bird (in by 6am)
\$15 Evening (5pm-4am)
\$33 Max (after 2hr 15 min)

# 7. Five Star Parking 433-4722

250 Clay St.

9am to 10pm, Sun-F

8am – 2am Sat

\$3.00/30 min,

\$18 Early Bird (in by 10am)

\$15 Evening (5pm-close)

\$36 Max (after 2hr 15 min

# 8. Ace Parking 834-9190

Washington and Embarcadero 8am to 8pm, M-F 7am to 6pm, Sat 9am to 5:30pm, Sun \$6.00/hr, \$50 Max

### 9. Ampco Parking

425 Market 6am to 8pm M-F \$3.00/15 min, \$33 Max 7am to 3am, Sat only \$10 flat rate

## 10. Fifty Fremont Building 543-5556

50 Fremont St.
7am to 8pm, M-F
7am to 3pm Sat.
closed Sunday
\$3.00/15 min,
\$10 Evening (after 5:30pm)
\$32 Max

### 11. Ace Parking 495-4309

201 Mission St. 7am to 5pm, M-F \$3.00/15 min, \$18 Max

#### 12. 123 Main Street

\$28 Max Daily \$3.00/15 min \$10 extra Trucks and Vans 9am to 6pm, M-F

## 13. Standard Parking 882-9468

190 Spear Street \$29.50 Max Daily \$6 Every 30 Minutes 6am to 9pm, M-F \$10 Sat-Sun self-park

#### 14. 200 Howard Street

\$17 for up to 12hrs \$2/20 min Open 24hrs

### 15. US Parking 771-4440

235 Main Street\$18 for up to 12hrs\$5 after 5pm and wkndsOpen 24hrs

#### 16. Ampco Parking

201 Spear St. 6am to 7pm, M-F closed weekends \$3.00/15 min \$25 MAX

### 17. US Parking 546-1492

250 Main Street \$14 for up to 12hrs \$5 after 5pm and wknds Open 24rs

#### 18. Place to Park

280 Main Street \$14 for up to 12hrs \$5 after 5pm and wknds

# 19. Imperial Parking 227-0114

100 Folsom \$18 for up to 12hrs \$6 after 2pm and wknds Open 24hrs

# 20. SF Parking 781-7146

350 Sansomme St. 6am to 8:30pm, M-F closed weekends \$3.00/15 min, \$22 Evening (in by 9am) \$29 Max

### 21. Ampco Parking

345 California St.
4am to 12am M-F
\$3.00/15 min, \$30 Max
7am to 12am Sat, 8am to 10pm Sun
\$12 flat rate

# 22. Standard Parking 989-2849

235 Pine St.
6am to 7pm, M-F
closed weekends
\$3.00/15 min,
\$23 Early Bird (in by 9am)
\$32 Max

# 23. Standard Parking 956-9357

1 Bush St. 5am to 8pm, M-F closed weekends \$3.00/15 min, \$24 Early Bird (in by 8am) \$10 Evening (after 4pm) \$32 Max