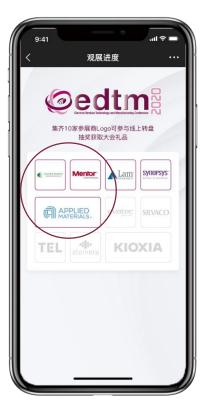

#### **Your Collection Status**

- A visitor can check your puzzle collection status by checking "My Exhibition Visit Status".
- A visitor scans the Exhibitor's QR code (during visiting a booth) to light up the exhibitor's logo attendees scan their exhibitor QR code.

### **Check your puzzle collection status**

- A visitor can check your puzzle collection status by checking "My Exhibition Visit Status".
- A visitor scans the Exhibitor's QR code (during visiting a booth) to light up the exhibitor's logo attendees scan their exhibitor QR code.