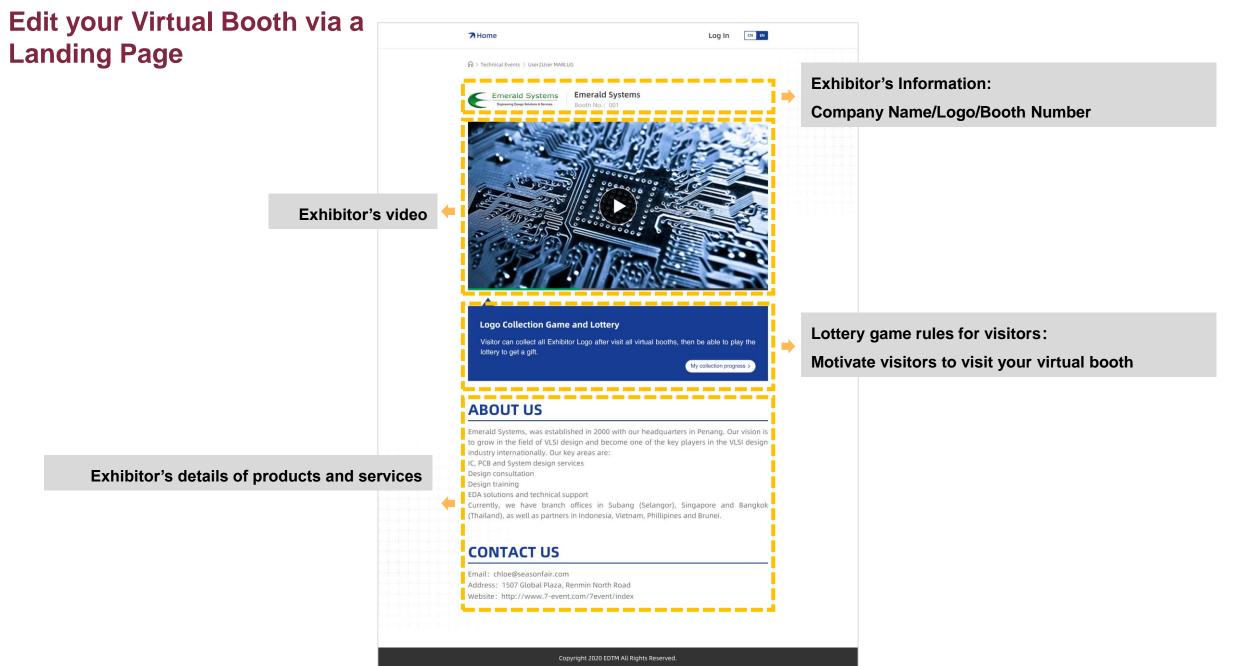

## **Exhibitor Landing Page**

Click a sponsor randomly could enter the customize display interface of sponsor and exhibitor.

Exhibitors can edit your Virtual Booth via the landing page assigned to you