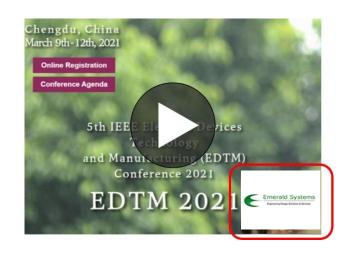

## **Exhibitor Landing Page**

Click a sponsor randomly could enter the customize display interface of sponsor and exhibitor.

Exhibitors can edit your Virtual Booth via the landing page assigned to you