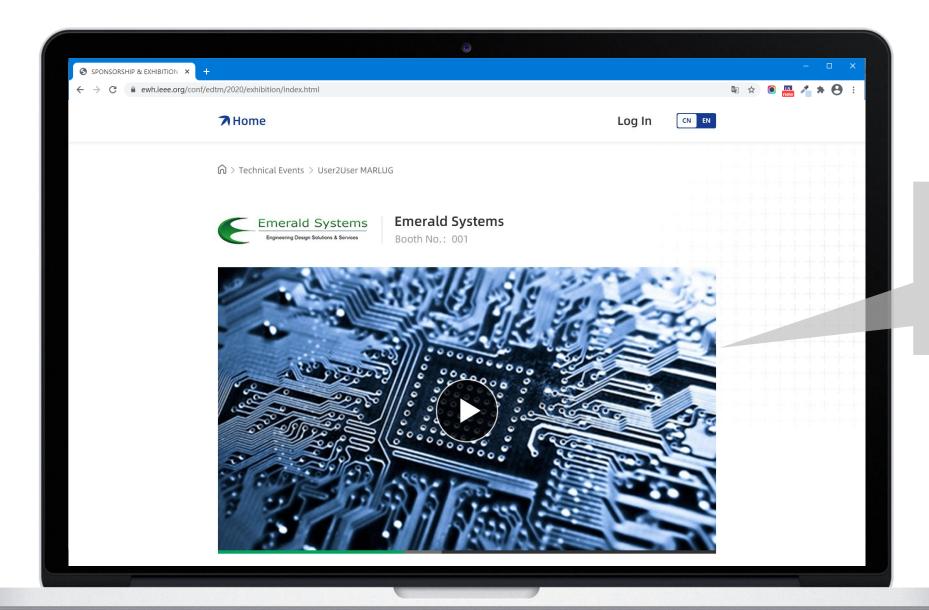

## **Exhibitor Landing Page**

Click a sponsor randomly could enter the customize display interface of sponsor and exhibitor.

Exhibitors can edit your Virtual Booth via the landing page assigned to you