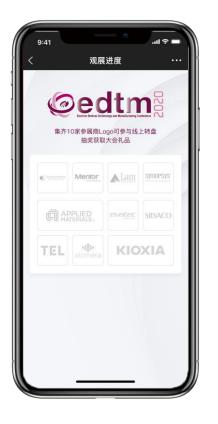

#### **Your Collection Status**

- A visitor can check your puzzle collection status by checking "My Exhibition Visit Status".
- A visitor scans the Exhibitor's QR code (during visiting a booth) to light up the exhibitor's logo attendees scan their exhibitor QR code.

### **Check your puzzle collection status**

- A visitor can check your puzzle collection status by checking "My Exhibition Visit Status".
- A visitor scans the Exhibitor's QR code (during visiting a booth) to light up the exhibitor's logo attendees scan their exhibitor QR code.