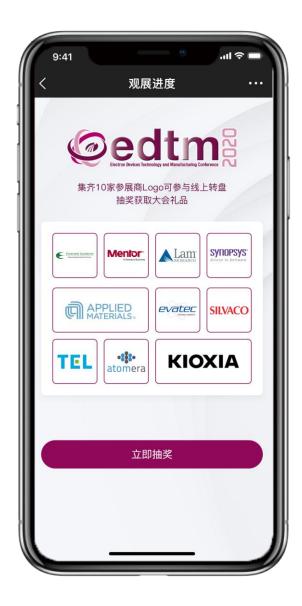

#### **Your Collection Status**

- A visitor can check your puzzle collection status by checking "My Exhibition Visit Status".
- A visitor scans the Exhibitor's QR code (during visiting a booth) to light up the exhibitor's logo attendees scan their exhibitor QR code.

### **Check your puzzle collection status**

- A visitor can check your puzzle collection status by checking "My Exhibition Visit Status".
- A visitor scans the Exhibitor's QR code (during visiting a booth) to light up the exhibitor's logo attendees scan their exhibitor QR code.