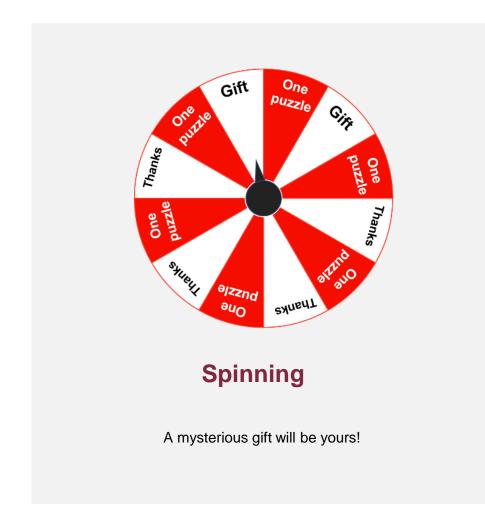

### **Play Lottery**

- The "Play Lottery" button will be activated by a visitor collects all 9 pieces of the Panda Puzzle.
- · Click the button to spin and win!