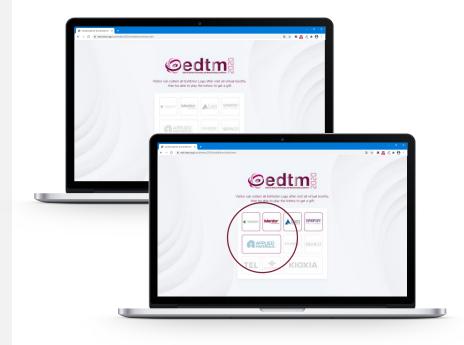

#### **Your Collection Status**

- A visitor can check your puzzle collection status by checking "My Exhibition Visit Status".
- A visitor scans the Exhibitor's QR code (during visiting a booth) to light up the exhibitor's logo attendees scan their exhibitor QR code.

### **Check your puzzle collection status**

- A visitor can check your puzzle collection status by checking "My Exhibition Visit Status".
- A visitor scans the Exhibitor's QR code (during visiting a booth) to light up the exhibitor's logo attendees scan their exhibitor QR code.