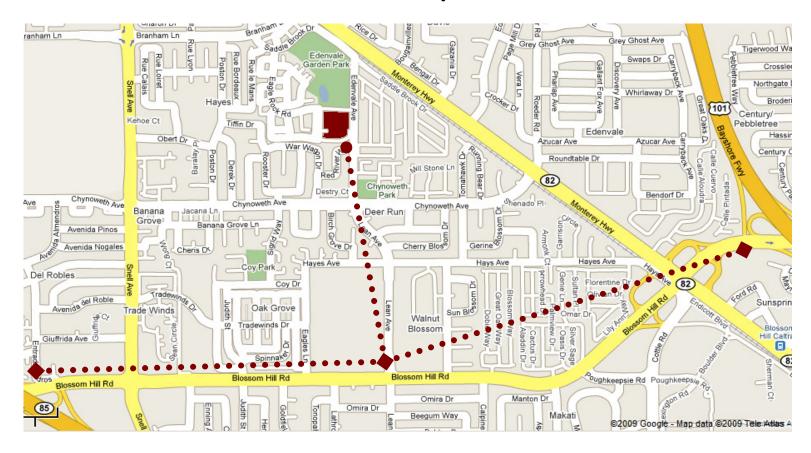

# **Directions to Hayes Mansion**

## From Downtown San Jose/Highway 280 North

(Cupertino, SF) Take 280 South to 87 South/85 South Exit Blossom Hill Road Left on Lean Avenue (Lean becomes Edenvale) Hayes Mansion is on the left-hand side

### From North

**(SF, Mountain View, Sunnyvale)** Take 101 South Exit Blossom Hill Road Right on Lean Avenue (Lean becomes Edenvale) Hayes Mansion is on the left-hand side

### From Los Gatos/Santa Cruz

Take 17 North to 85 South Exit Blossom Hill Road Left on Blossom Hill Road Left on Lean Avenue (Lean becomes Edenvale) Hayes Mansion is on the left-hand side

### From Pleasanton, Fremont, Milpitas

Take 680 South to 101 South Exit Blossom Hill Road Right on Blossom Hill Road Right on Lean Avenue (Lean becomes Edenvale) Hayes Mansion is on the left-hand side

### From South (Gilroy, Morgan Hill)

Take 101 North Exit Blossom Hill Road Left on Blossom Hill Road Right on Lean Avenue (Lean becomes Edenvale) Hayes Mansion is on the left-hand side