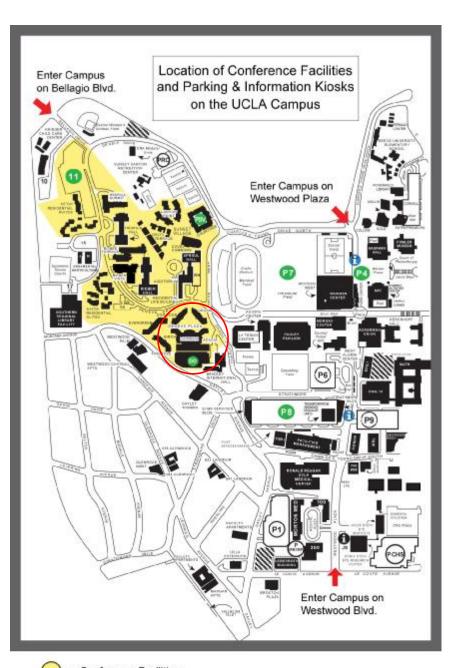

## **Directions to De Neve Plaza**

Address: 351 Charles E Young Drive West, Los Angeles, CA 90024

- 1. From the **405 Freeway**, exit on **Wilshire Blvd.** Proceed EAST on Wilshire Blvd. to **Gayley Avenue** and make a LEFT.
- 2. Continue NORTH on Gayley Avenue to **Strathmore Drive** and make it RIGHT.
- 3. Make a quick LEFT onto **Charles E. Young Drive West** and turn LEFT at the next traffic signal. Proceed to the Dykstra/DeNeve (Lot DD) parking structure.
- 4. Affix your parking permit to the inside lower left front windshield. Parking permits are good for only one lot per day (i.e., you may not move your car to another lot without paying an additional charge).
- 5. As you exit the parking structure, **DeNeve Plaza** entrance will be to the LEFT.

= Conference Facilities
= Parking Areas for Conferences
= Parking / Information Kiosks

= Campus Entrances