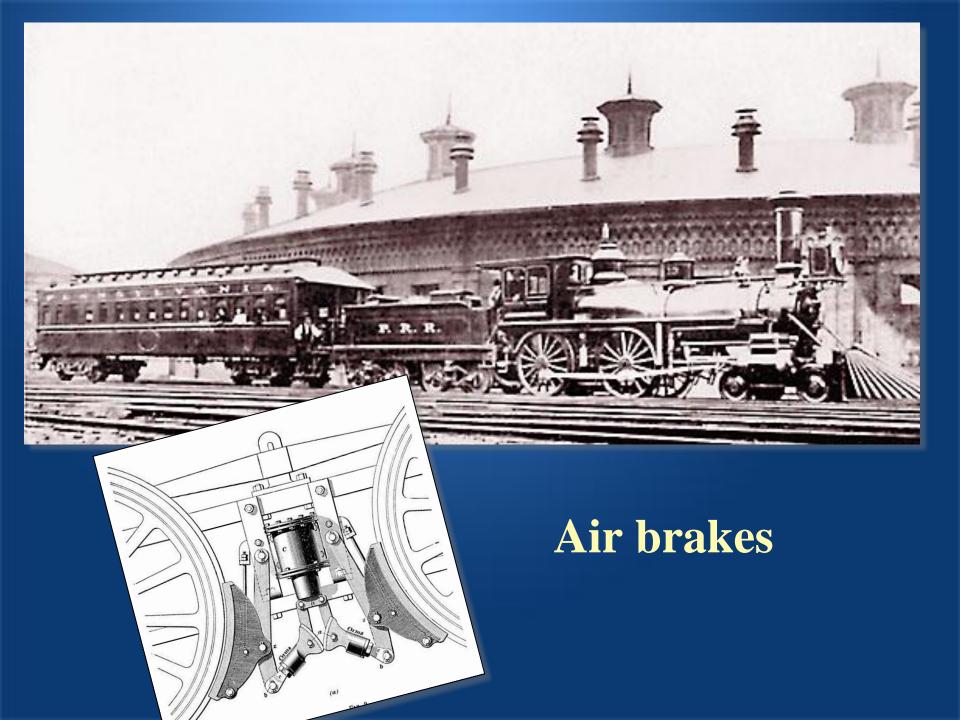

THE FIRST GENERATORS AND TRANSFORMERS

Siemens Westinghouse and the Boom Market for Gas Turbines

1903

1998 - Present

**Circa 1930** 

**Circa 1940** 

the Exclusive New 1954 **FOOD FILE** Refrigerator

1954