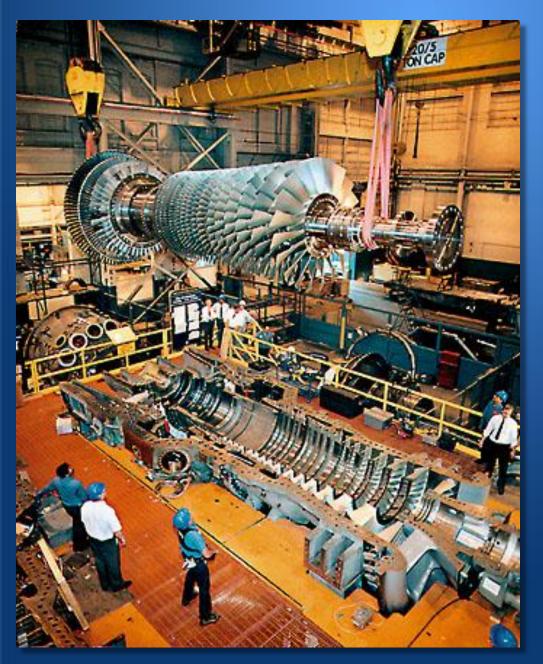

THE FIRST GENERATORS AND TRANSFORMERS

Siemens Westinghouse and the Boom Market for Gas Turbines

1903

1998 - Present

**Circa 1930** 

**Circa 1940** 

the Exclusive New 1954 **FOOD FILE** Refrigerator

1954

First 5,000 kW Westinghouse gas turbine for West Texas Utilities

E125 steam turbines used to start W62 and W92 gas turbines

Compressor drive gas turbines for TransCanada PipeLine