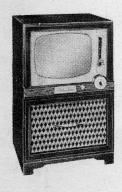

#### GENERAL DESCRIPTION

These models are 16 tube Television Receivers incorporating a 17" direct viewing picture tube. Models 17TVD6C and 17TV7C have a 3 tube B.C. tuner incorporated.

17TVD7T

17TVD6C

17TVD13K

17TV7C

17TV8T

17TV14K

CANADIAN WESTINGHOUSE COMPANY, LIMITED

Appliance Service - Electronics Division

Hamilton, Ontario

St. Lawrence Seaway Project

J34 aero-engine