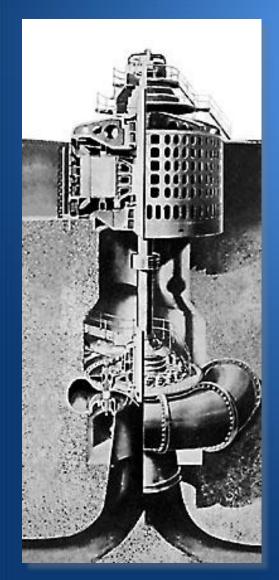

### Features

Industrial railway
Freight elevators
Compressed air system
Fire protection equipment

October 10, 1910 The first transmission of Niagara power to Berlin (Kitchener)

Large castings for waterwheel generators