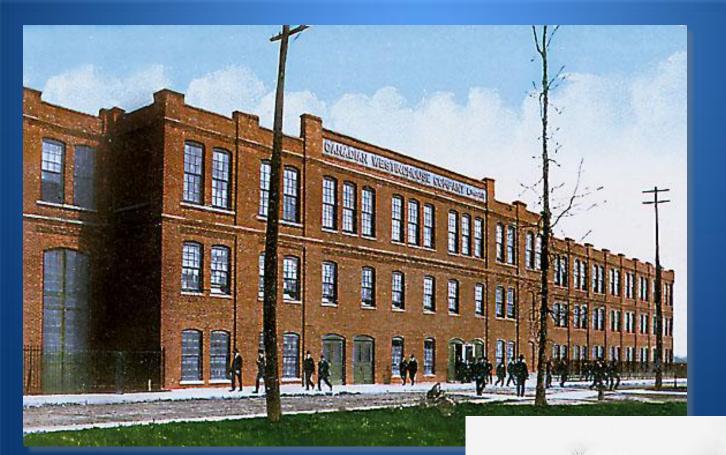

- 1943



# First execution by electrocution 1890











Harnessing the Power of Niagara Falls



### DeCew Falls

# IEEE MILESTONE IN ELECTRICAL ENGINEERING AND COMPUTING

DECEW FALLS HYDRO-ELECTRIC PLANT, 1898

The Decew Falls Hydro-Electric Development was a pioneering project in the generation and transmission of electrical energy at higher voltages and at greater distances in Canada. On 25 August 1898 this station transmitted power at 22,500 volts, 66 2/3 Hz, two-phase, a distance of 56 km to Hamilton, Ontario. Using the higher voltage permitted efficient transmission over that distance.

May 2004



INSTITUTE OF ELECTRICAL AND ELECTRONICS ENGINEERS





### **Daily wages**

Apprentices – 50 cents Machinists - \$1.50 Engineers - \$1.50 Carpenters - \$1.75

Millwrights - \$2.50





# Completed in 1905

### Features

Industrial railway
Freight elevators
Compressed air system
Fire protection equipment



October 10, 1910 The first transmission of Niagara power to Berlin (Kitchener)

Large castings for waterwheel generators



First order – 1905 14 75-horsepower motors for the Grand Trunk Railway





**AC** motor

### Voltmeter

### Oil circuit breakers



Wattmeter

**Power factor meter** 











From huge waterwheel generators to small motors



Fan

**Horse clippers** 







Advertising Materials











### Westinghouse



## TURNOVER TOASTER

The turnover feature permits you to turn the toast by a simple twist of knob. The brilliant, chrome finish presents an unusually attractive appearance, set off by the black Micarta turning knobs. An important part o