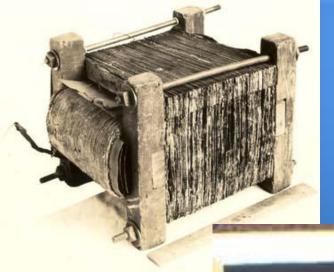

## Natural gas

Gaulard and Gibbs AC transformer -1885

The first Siemens dynamo produced 29 watts.