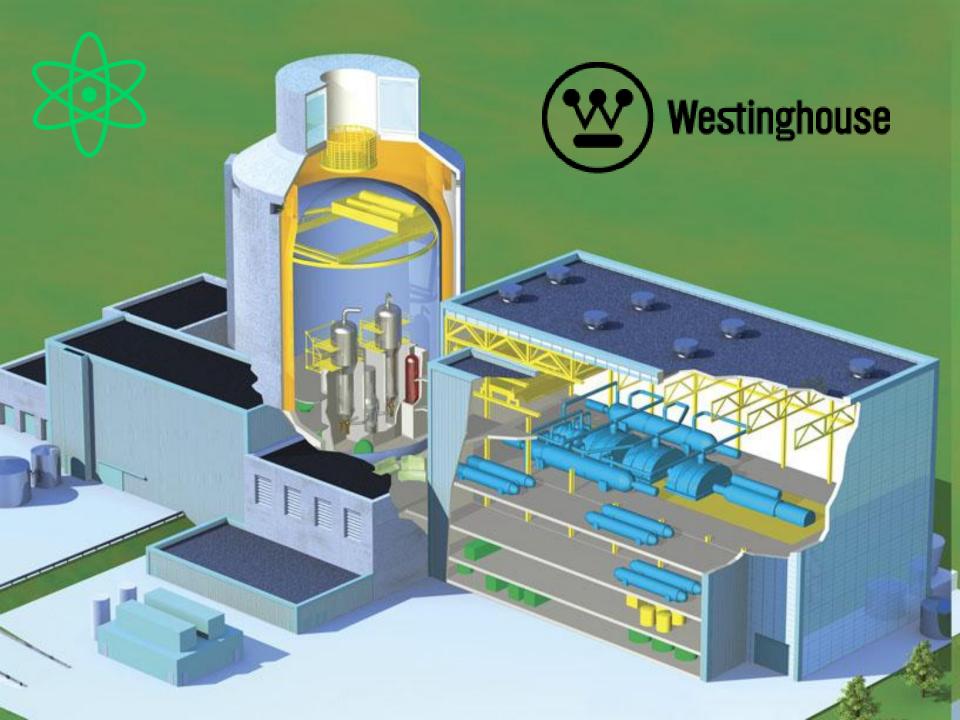

THE FIRST GENERATORS AND TRANSFORMERS

Siemens Westinghouse and the Boom Market for Gas Turbines

1903

1998 - Present

**Circa 1930** 

**Circa 1940** 

the Exclusive New 1954 **FOOD FILE** Refrigerator

1954