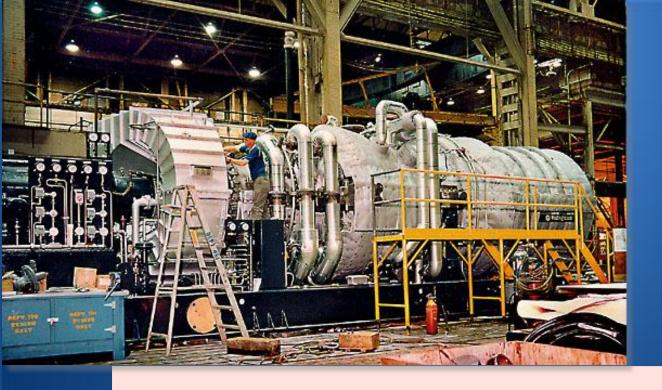

First 5,000 kW Westinghouse gas turbine for West Texas Utilities

E125 steam turbines used to start W62 and W92 gas turbines

Compressor drive gas turbines for TransCanada PipeLine