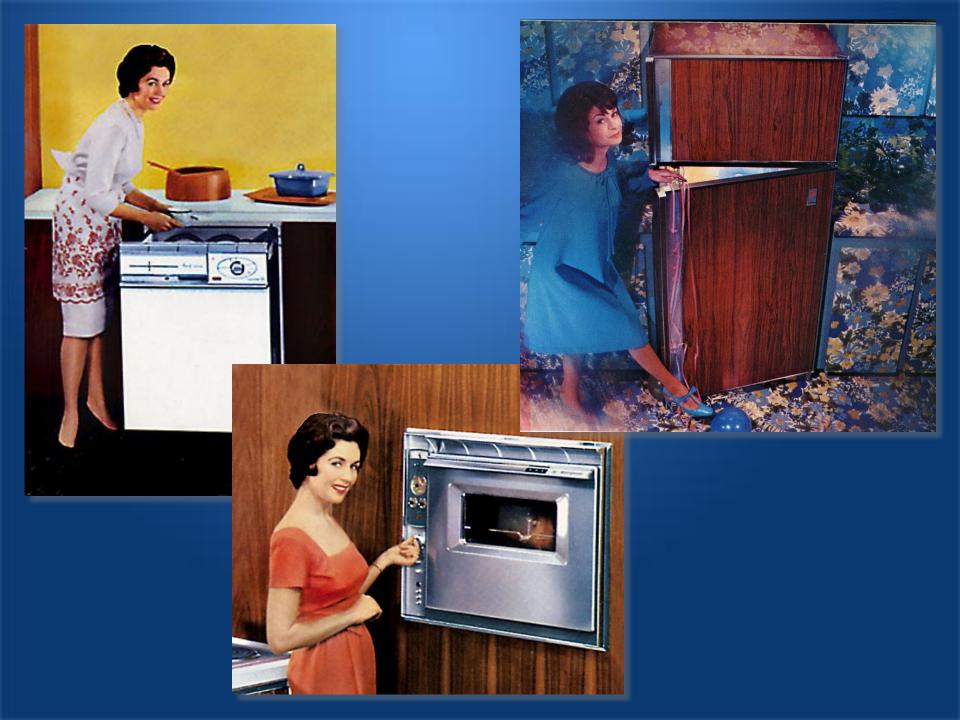

THE FIRST GENERATORS AND TRANSFORMERS

Siemens Westinghouse and the Boom Market for Gas Turbines

1903

1998 - Present

**Circa 1930** 

**Circa 1940** 

the Exclusive New 1954 **FOOD FILE** Refrigerator

1954

**Circa 1970** 

STREET, SQUARE STREET, It's New... It's the Twa-Terrp... it has room for 76 MEALS!

A second TM can The Team provide for the Team Conference of the Co

Every house needs Westinghouse

Albert of St. marrier St. 1800 Stone Andrews