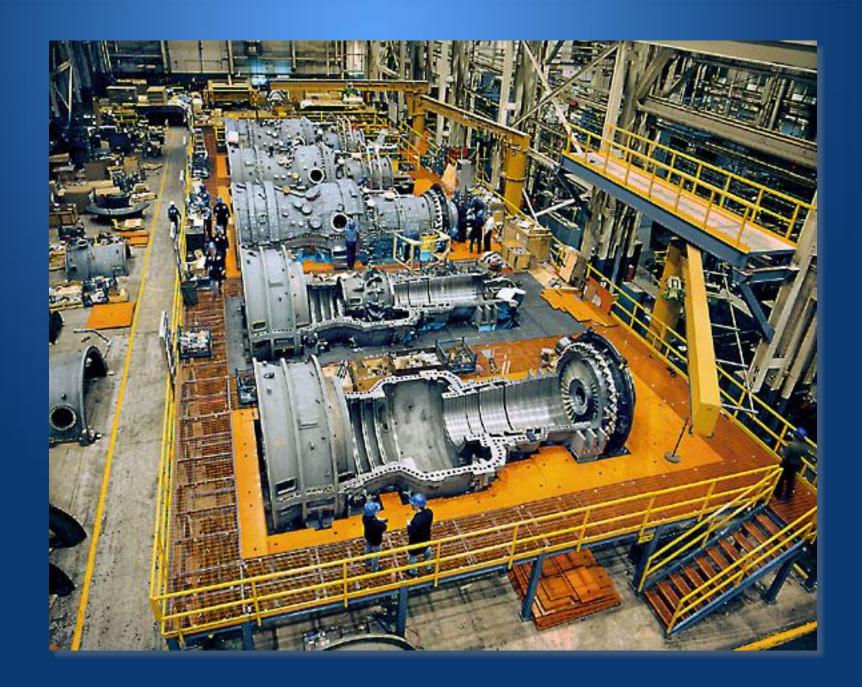

THE FIRST GENERATORS AND TRANSFORMERS

Siemens Westinghouse and the Boom Market for Gas Turbines

1903

1998 - Present

**Circa 1930** 

**Circa 1940** 

the Exclusive New 1954 **FOOD FILE** Refrigerator

1954

First 5,000 kW Westinghouse gas turbine for West Texas Utilities

E125 steam turbines used to start W62 and W92 gas turbines

Compressor drive gas turbines for TransCanada PipeLine