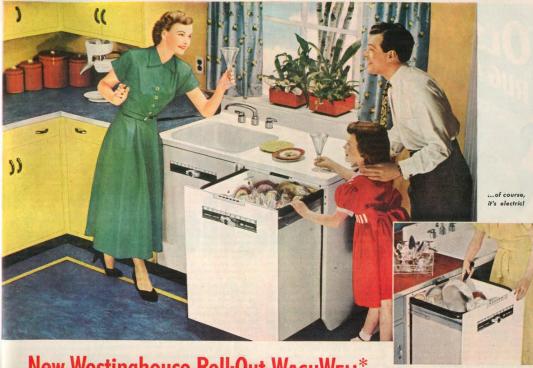

### New Westinghouse Roll-Out WashWell\*

### Holds more...does more than any other Dishwasher

Pile them all in . . . the dishes, the glassware, pots, pans...everything. This new Westinghouse Dishwasher holds them all . . . washes and dries them sparkling clean, ready to put away, at the turn of a dial.

Look them all over, there's no other Dishwasher like this superb new Westinghouse. The secret is in the Roll-Out WASHWELL.

It rolls out for easy, no-stoop loading. Rolls back at the touch of a finger for sparkle-clean washing, Thanks to the exclusive WASHWELL, this grand Westinghouse Dishwasher loads from the top, opens from the front. This leaves the work surface always available. And the WASHWELL is leakproof.

You'll glory in the over-sized capacity of this Dishwasher, too. The way it takes care of your largest dishes . . . the 11-inch plates, turkey-sized platters, tall stemmed goblets.

The washing action is superbly thorough, yet safe

for even your finest china and crystal. Reaches inside cups and glasses, cleans every corner. It dries dishes, too, in warm circulated air. Everything comes out of the WASHWELL shining and sanitary, ready to

There are three different models . . . the 24-inch Cabinet Dishwasher that provides extra work space. the Under-Counter model that slips under standard work surfaces, and the complete Electric Sink with famous Westinghouse Waste-Away® Food Waste Disposer. And, good news, the installation cost may be up to 50% less than for most other makes.