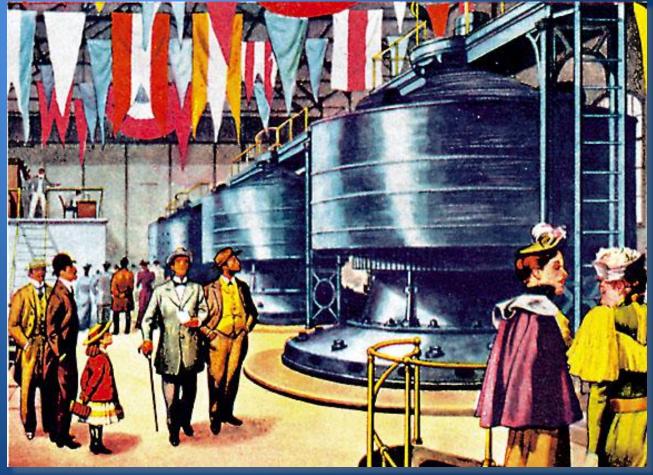

### Features

Industrial railway
Freight elevators
Compressed air system
Fire protection equipment

October 10, 1910 The first transmission of Niagara power to Berlin (Kitchener)

Large castings for waterwheel generators