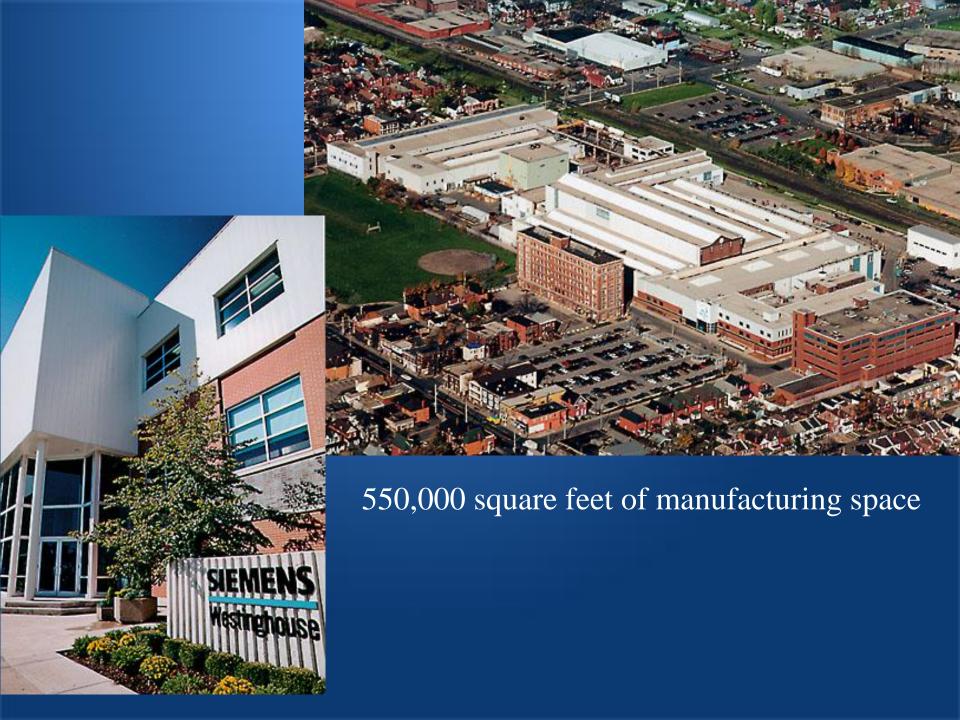

THE FIRST GENERATORS AND TRANSFORMERS

Siemens Westinghouse and the Boom Market for Gas Turbines

1903

1998 - Present

**Circa 1930** 

**Circa 1940** 

the Exclusive New 1954 **FOOD FILE** Refrigerator

1954