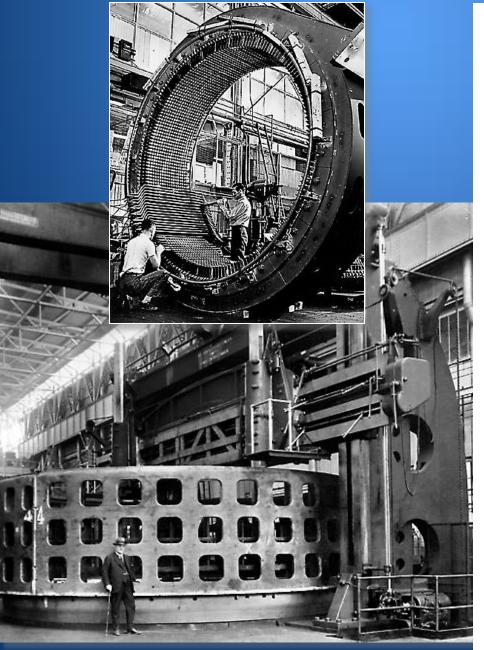

### Features

Industrial railway
Freight elevators
Compressed air system
Fire protection equipment

October 10, 1910 The first transmission of Niagara power to Berlin (Kitchener)

Large castings for waterwheel generators