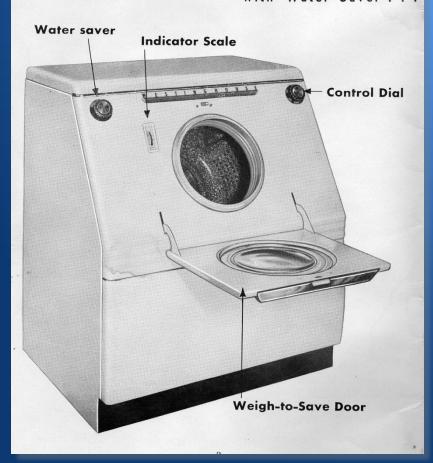

# Your Laundromat with Water Saver . . .

"If someday they say of me that in my work I have contributed something to the welfare and happiness of my fellow men, I shall be satisfied."

George Westinghouse
1846 - 1914