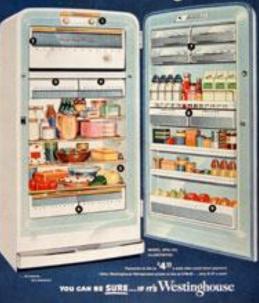

**Circa 1970** 

STREET, SQUARE STREET, It's New... It's the Twa-Terrp... it has room for 76 MEALS!

A second TM can The Team provide for the Team Conference of the Co

Every house needs Westinghouse

Albert of St. marrier St. 1800 Stone Andrews