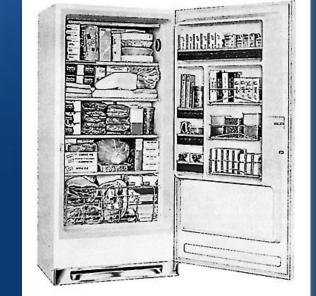

THE FIRST GENERATORS AND TRANSFORMERS

Siemens Westinghouse and the Boom Market for Gas Turbines

1903

1998 - Present

**Circa 1930** 

**Circa 1940** 

the Exclusive New 1954 **FOOD FILE** Refrigerator

1954