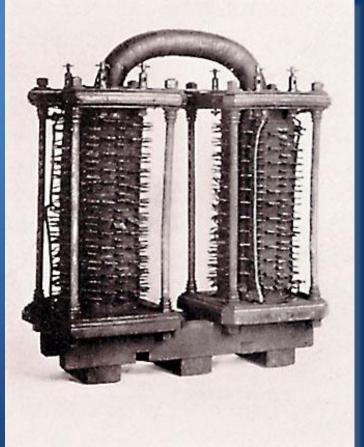

## Natural gas

Gaulard and Gibbs AC transformer -1885

The first Siemens dynamo produced 29 watts.