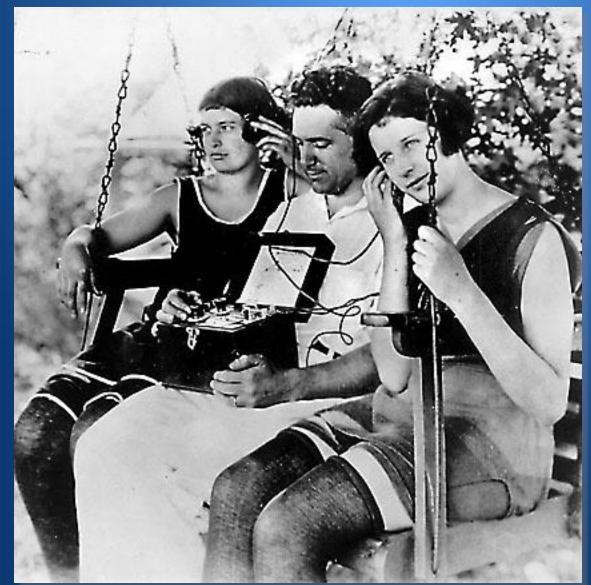

Aeriola Senior - 1925
Picked up signals from
the majority of highpowered Canadian and
American radio stations
Price: \$75