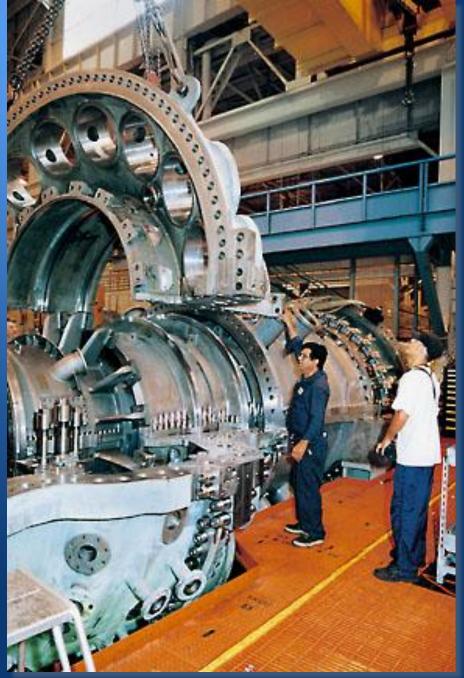

THE FIRST GENERATORS AND TRANSFORMERS

Siemens Westinghouse and the Boom Market for Gas Turbines

1903

1998 - Present

**Circa 1930** 

**Circa 1940** 

the Exclusive New 1954 **FOOD FILE** Refrigerator

1954