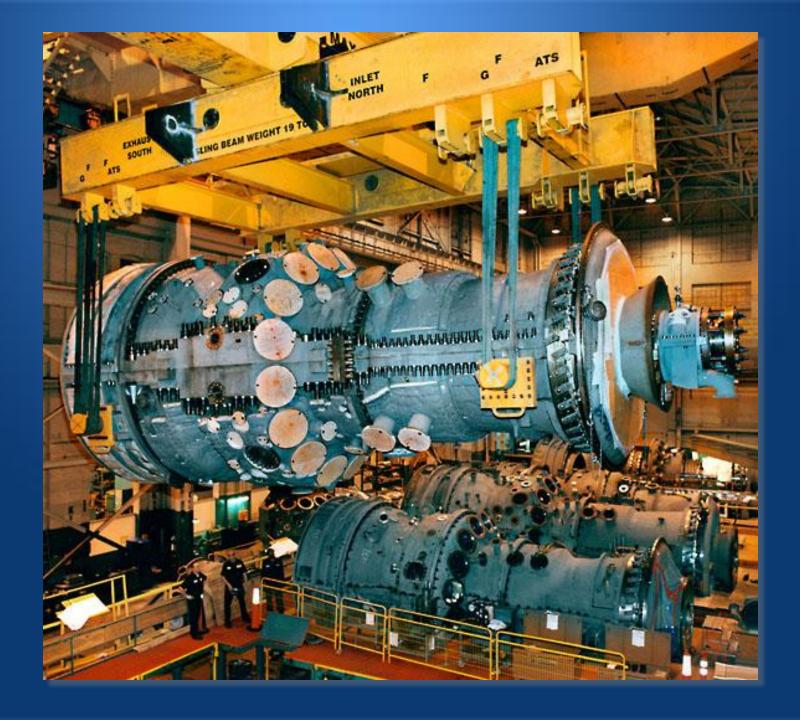

First 5,000 kW Westinghouse gas turbine for West Texas Utilities

E125 steam turbines used to start W62 and W92 gas turbines

Compressor drive gas turbines for TransCanada PipeLine