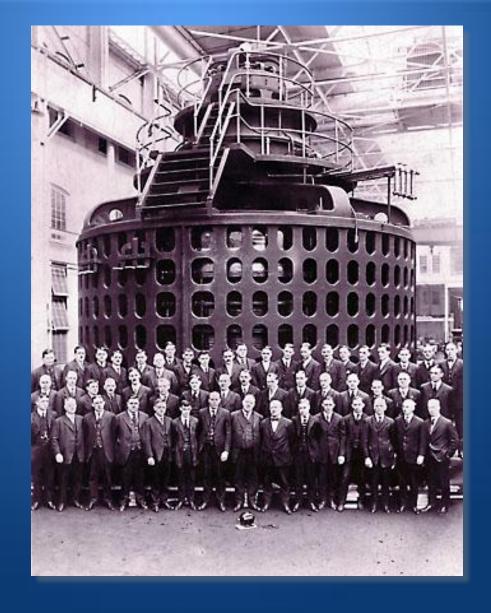

# Completed in 1905

### Features

Industrial railway
Freight elevators
Compressed air system
Fire protection equipment

October 10, 1910 The first transmission of Niagara power to Berlin (Kitchener)

Large castings for waterwheel generators