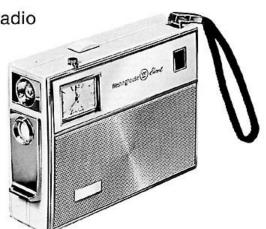

### The Westinghouse ESCORT

Would you believe . . .

. . . it's an AM radio

. . . a flashlight

. . . a clock

. . . a cigarette lighter

AND it's only

\$21<sup>95</sup>

Regular Price \$36.35