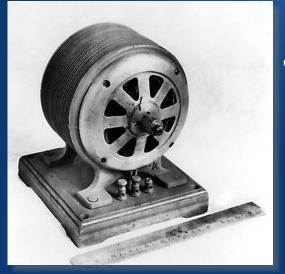

## Natural gas

Gaulard and Gibbs AC transformer -1885

The first Siemens dynamo produced 29 watts.