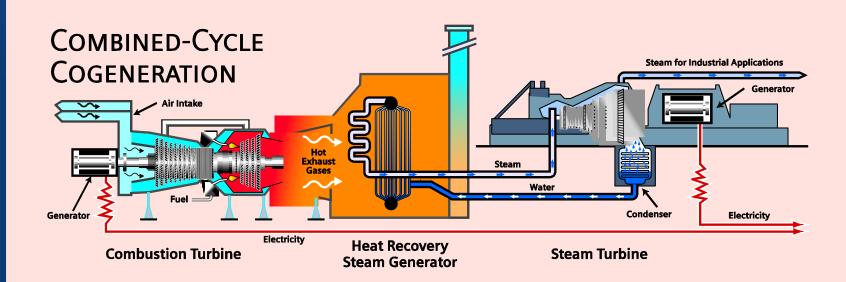

THE FIRST GENERATORS AND TRANSFORMERS

Siemens Westinghouse and the Boom Market for Gas Turbines

1903

1998 - Present

**Circa 1930** 

**Circa 1940** 

the Exclusive New 1954 **FOOD FILE** Refrigerator

1954

First 5,000 kW Westinghouse gas turbine for West Texas Utilities

E125 steam turbines used to start W62 and W92 gas turbines

Compressor drive gas turbines for TransCanada PipeLine