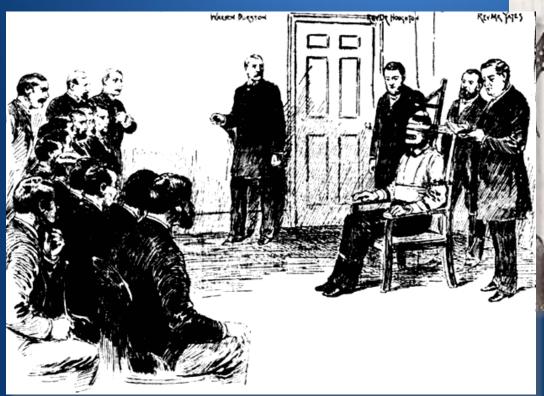

Gaulard and Gibbs AC transformer -1885

The first Siemens dynamo produced 29 watts.



### William Stanley's Transformer - 1886

# IEEE MILESTONE IN ELECTRICAL ENGINEERING AND COMPUTING

ALTERNATING CURRENT ELECTRIFICATION, 1886

On 20 March 1886 William Stanley provided alternating current electrification to offices and stores on Main Street in Great Barrington, Massachusetts. He thus demonstrated the first practical system for providing electrical illumination using alternating current with transformers to adjust voltage levels of the distribution system.

October 2004



INSTITUTE OF ELECTRICAL AND ELECTRONICS ENGINEERS



Early Edison light bulb

**Thomas A. Edison** 1847 - 1931





Tesla's AC motor – 1888

**Nikola Tesla** 1856 - 1943



# First execution by electrocution 1890











Harnessing the Power of Niagara Falls



### DeCew Falls

# IEEE MILESTONE IN ELECTRICAL ENGINEERING AND COMPUTING

DECEW FALLS HYDRO-ELECTRIC PLANT, 1898

The Decew Falls Hydro-Electric Development was a pioneering project in the generation and transmission of electrical energy at higher voltages and at greater distances in Canada. On 25 August 1898 this station transmitted power at 22,500 volts, 66 2/3 Hz, two-phase, a distance of 56 km to Hamilton, Ontario. Using the higher voltage permitted efficient transmission over that distance.

May 2004



INSTITUTE OF ELECTRICAL AND ELECTRONICS ENGINEERS





### **Daily wages**

Apprentices – 50 cents Machinists - \$1.50 Engineers - \$1.50 Carpenters - \$1.75

Millwrights - \$2.50





# Completed in 1905

### Features

Industrial rai