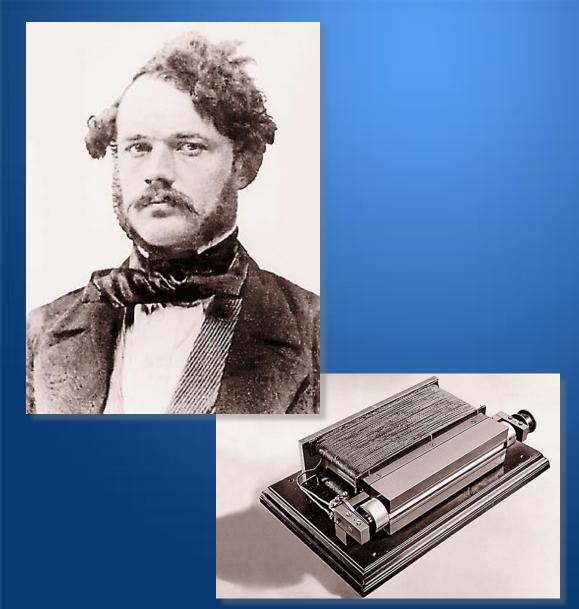

## Natural gas

Gaulard and Gibbs AC transformer -1885

The first Siemens dynamo produced 29 watts.

### William Stanley's Transformer - 1886

# IEEE MILESTONE IN ELECTRICAL ENGINEERING AND COMPUTING

ALTERNATING CURRENT ELECTRIFICATION, 1886

On 20 March 1886 William Stanley provided alternating current electrification to offices and stores on Main Street in Great Barrington, Massachusetts. He thus demonstrated the first practical system for providing electrical illumination using alternating current with transformers to adjust voltage levels of the distribution system.