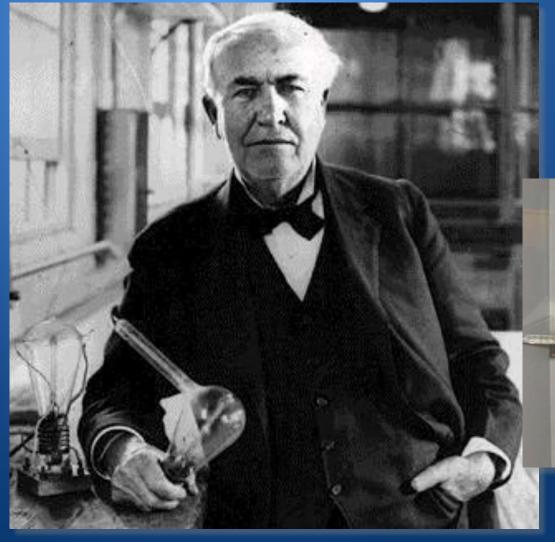

October 2004

INSTITUTE OF ELECTRICAL AND ELECTRONICS ENGINEERS

Early Edison light bulb

**Thomas A. Edison** 1847 - 1931

Tesla's AC motor – 1888

**Nikola Tesla** 1856 - 1943