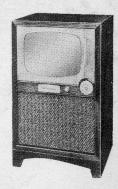

#### GENERAL DESCRIPTION

These models are 16 tube Television Receivers incorporating a 17" direct viewing picture tube. Models 17TVD6C and 17TV7C have a 3 tube B.C. tuner incorporated.

17TVD7T

17TVD6C

17TVD13K

17TV7C

17TV8T

17TV14K

CANADIAN WESTINGHOUSE COMPANY, LIMITED

Appliance Service - Electronics Division

Hamilton, Ontario

St. Lawrence Seaway Project

J34 aero-engine