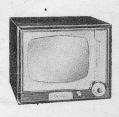

#### GENERAL DESCRIPTION

These models are 16 tube Television Receivers incorporating a 17" direct viewing picture tube. Models 17TVD6C and 17TV7C have a 3 tube B.C. tuner incorporated.

17TVD7T

17TVD6C

17TVD13K

17TV7C

17TV8T

17TV14K

CANADIAN WESTINGHOUSE COMPANY, LIMITED

Appliance Service - Electronics Division

Hamilton, Ontario

St. Lawrence Seaway Project

J34 aero-engine