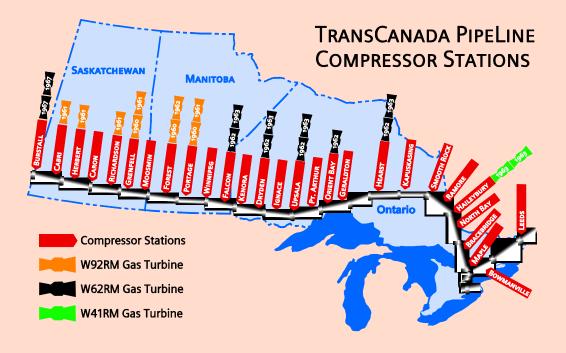

First 5,000 kW Westinghouse gas turbine for West Texas Utilities

E125 steam turbines used to start W62 and W92 gas turbines

Compressor drive gas turbines for TransCanada PipeLine