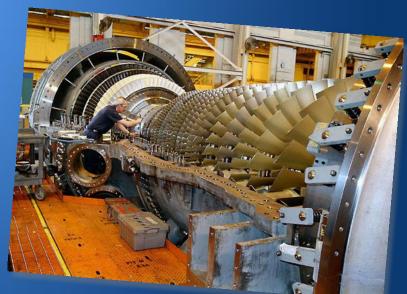

THE FIRST GENERATORS AND TRANSFORMERS

Siemens Westinghouse and the Boom Market for Gas Turbines

1903

1998 - Present

**Circa 1930** 

**Circa 1940** 

the Exclusive New 1954 **FOOD FILE** Refrigerator

1954

First 5,000 kW Westinghouse gas turbine for West Texas Utilities

E125 steam turbines used to start W62 and W92 gas turbines

Compressor drive gas turbines for TransCanada PipeLine