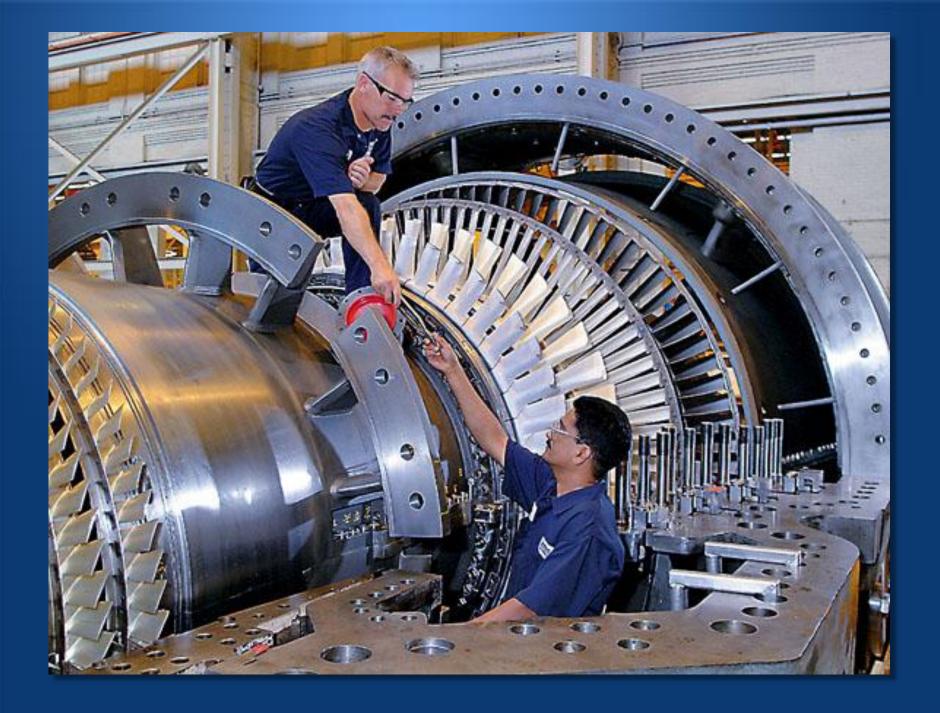

THE FIRST GENERATORS AND TRANSFORMERS

Siemens Westinghouse and the Boom Market for Gas Turbines

1903

1998 - Present

**Circa 1930** 

**Circa 1940** 

the Exclusive New 1954 **FOOD FILE** Refrigerator

1954

First 5,000 kW Westinghouse gas turbine for West Texas Utilities

E125 steam turbines used to start W62 and W92 gas turbines

Compressor drive gas turbines for TransCanada PipeLine