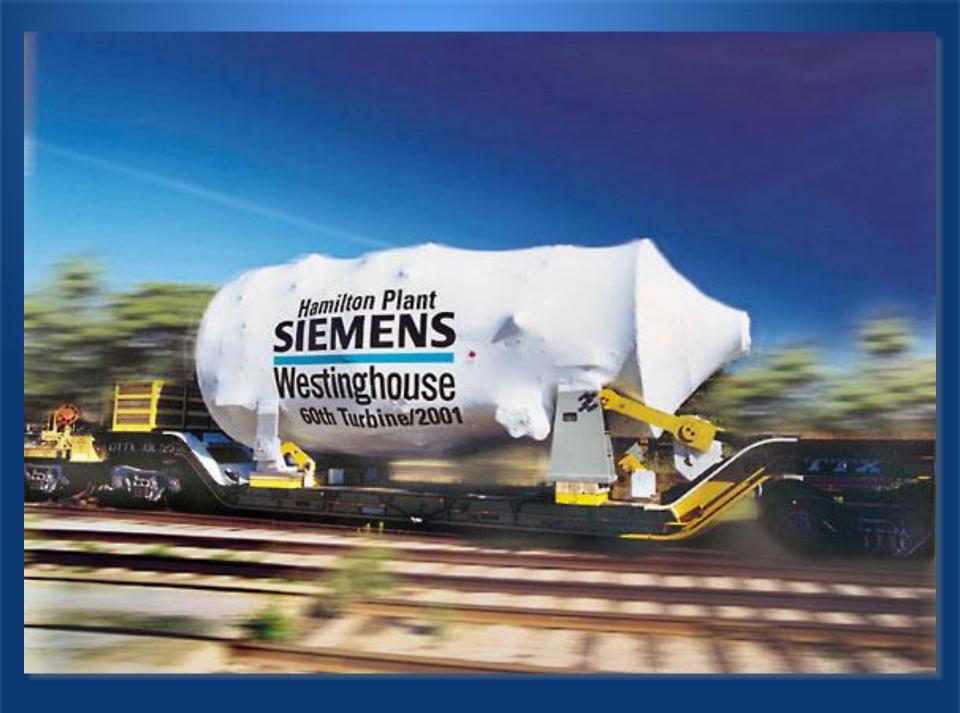

THE FIRST GENERATORS AND TRANSFORMERS

Siemens Westinghouse and the Boom Market for Gas Turbines

1903

1998 - Present

**Circa 1930** 

**Circa 1940** 

the Exclusive New 1954 **FOOD FILE** Refrigerator

1954