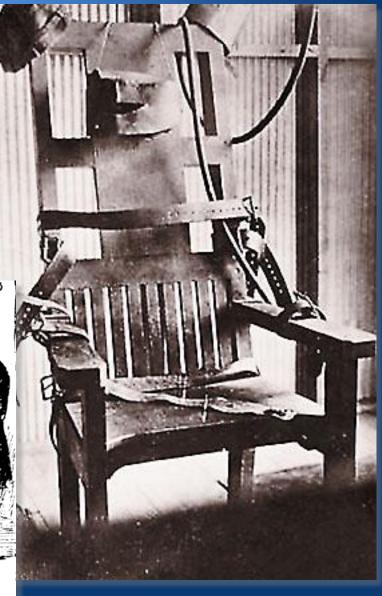

Gaulard and Gibbs AC transformer -1885

The first Siemens dynamo produced 29 watts.



### William Stanley's Transformer - 1886

# IEEE MILESTONE IN ELECTRICAL ENGINEERING AND COMPUTING

ALTERNATING CURRENT ELECTRIFICATION, 1886

On 20 March 1886 William Stanley provided alternating current electrification to offices and stores on Main Street in Great Barrington, Massachusetts. He thus demonstrated the first practical system for providing electrical illumination using alternating current with transformers to adjust voltage levels of the distribution system.

October 2004



INSTITUTE OF ELECTRICAL AND ELECTRONICS ENGINEERS



Early Edison light bulb

**Thomas A. Edison** 1847 - 1931





Tesla's AC motor – 1888

**Nikola Tesla** 1856 - 1943



# First execution by electrocution 1890











Harnessing the Power of Niagara Falls



### DeCew Falls

# IEEE MILESTONE IN ELECTRICAL ENGINEERING AND COMPUTING

DECEW FALLS HYDRO-ELECTRIC PLANT, 1898

The Decew Falls Hydro-Electric Development was a pioneering project in the generation and transmission of electrical energy at higher voltages and at greater distances in Canada. On 25 August 1898 this station transmitted power at 22,500 volts, 66 2/3 Hz, two-phase, a distance of 56 km to Hamilton, Ontario. Using the higher voltage permitted efficient transmission over that distance.

May 2004



INSTITUTE OF ELECTRICAL AND ELECTRONICS ENGINEERS





### **Daily wages**

Apprentices – 50 cents Machinists - \$1.50 Engineers - \$1.50 Carpenters - \$1.75

Millwrights - \$2.50





# Completed in 1905

### Features

Industrial railw