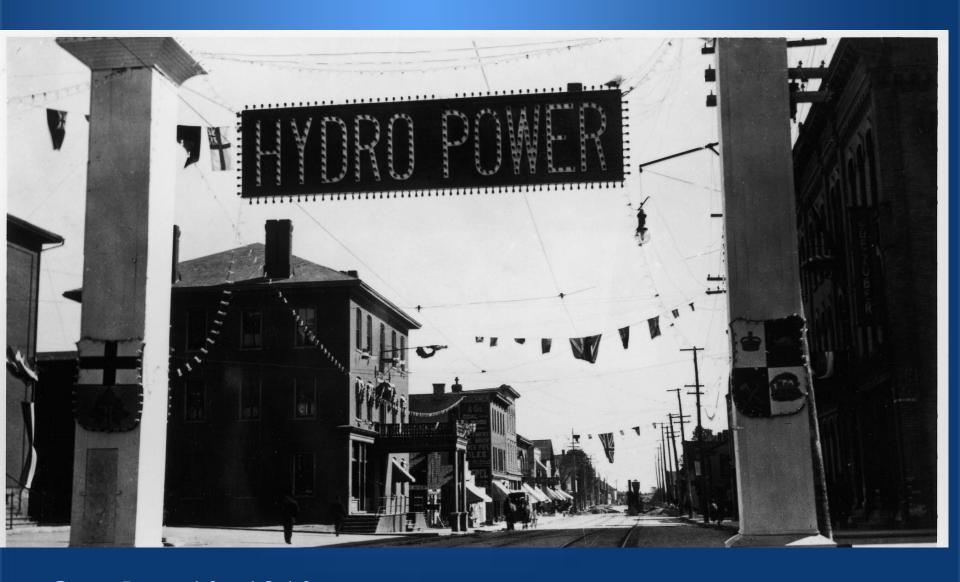

# First execution by electrocution 1890

Harnessing the Power of Niagara Falls

# IEEE MILESTONE IN ELECTRICAL ENGINEERING AND COMPUTING

DECEW FALLS HYDRO-ELECTRIC PLANT, 1898

The Decew Falls Hydro-Electric Development was a pioneering project in the generation and transmission of electrical energy at higher voltages and at greater distances in Canada. On 25 August 1898 this station transmitted power at 22,500 volts, 66 2/3 Hz, two-phase, a distance of 56 km to Hamilton, Ontario. Using the higher voltage permitted efficient transmission over that distance.