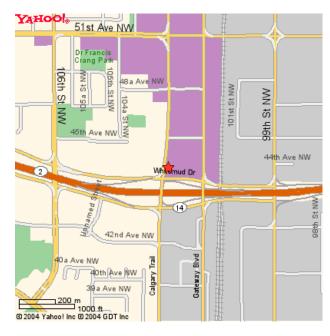

#### Location: Coast Terrace Inn - Edmonton South

4440 Gateway Boulevard, Edmonton, Alberta, Canada T6H 5C2

Date: Thursday, June 16<sup>th</sup>, 2005.

| Registration and Cash Bar: | 6:00 | PM |
|----------------------------|------|----|
| Dinner:                    | 6:45 | PM |
| Speaker Presentation:      | 7:30 | PM |
| Questions & Answers:       | 8:30 | PM |

#### The Coast Terrace Inn is located at the intersection of Gateway Blvd. & Whitemud Dr.

Coast Terrace Inn