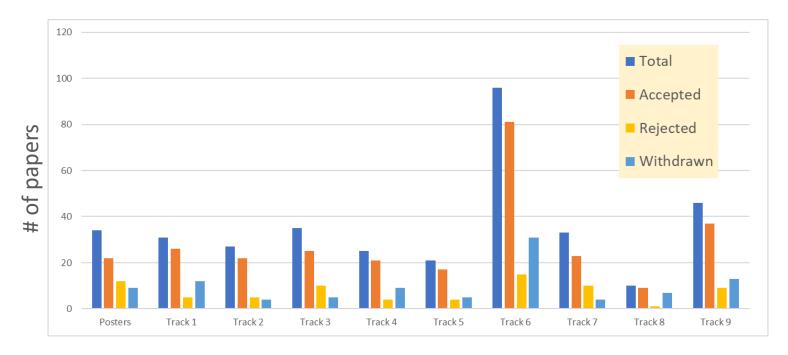

• Total Papers received: 457

• Accepted: 283

• Acceptance Ratio: ~80%

| Track 1 | Power and Energy                           |  |  |  |  |  |
|---------|--------------------------------------------|--|--|--|--|--|
| Track 2 | Communcations and Electromagnetics         |  |  |  |  |  |
| Track 3 | Computing Systems                          |  |  |  |  |  |
| Track 4 | Signal and Image Processing                |  |  |  |  |  |
| Track 5 | Microelectronics, Devices, and Sensors     |  |  |  |  |  |
| Track 6 | Al and Predictive Modeling                 |  |  |  |  |  |
| Track 7 | Automation, Dynamical Systems and Controls |  |  |  |  |  |
| Track 8 | Engineering Education                      |  |  |  |  |  |
| Track 9 | General                                    |  |  |  |  |  |