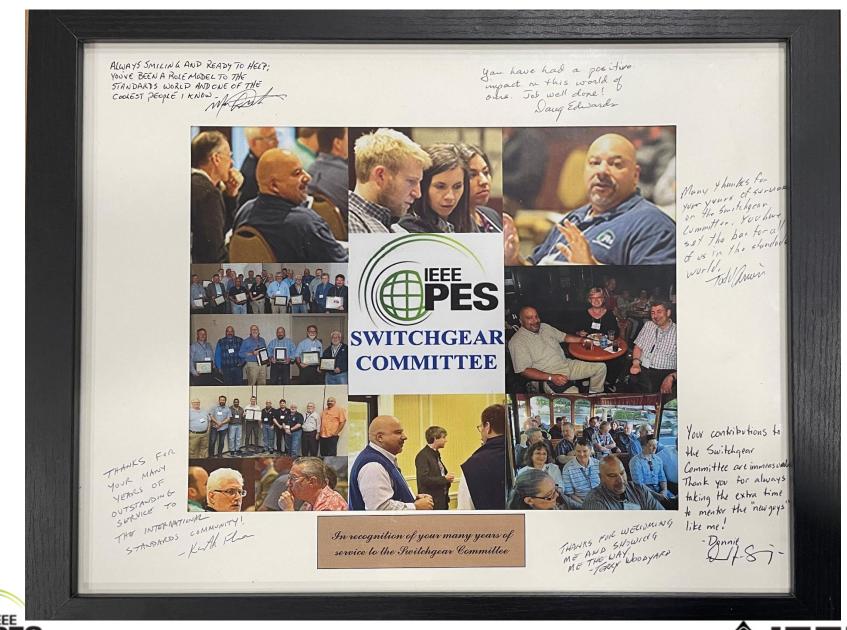

### Pat Di Lillo

(Consolidated Edison Co)

Retiring February 2024

Awarding Switchgear Technical Committee Distinguished Service Award