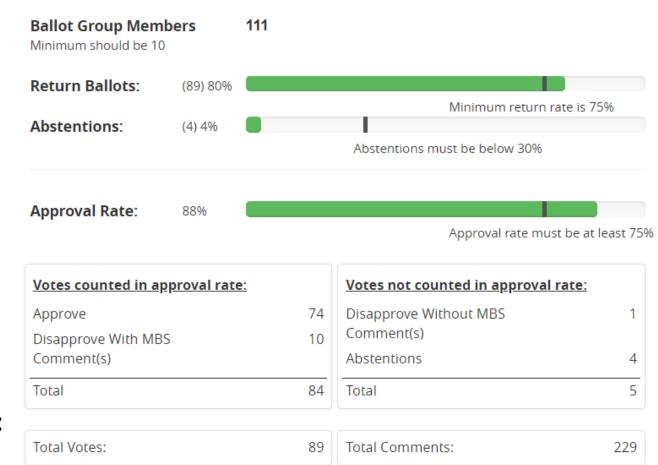

#### **Project Status**

Project status update was provided. The approval rate of the initial ballot was 88%. 229 total comments were received. The comment resolution group has met 3 times to resolve the comments. A separate group met to resolve low and high temperature test requirements.