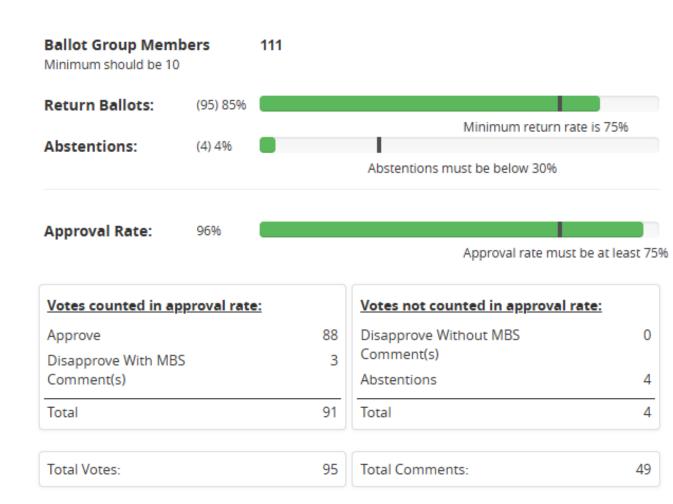

### **Re-circulation 1**

- Recirculation 1
   01/30/25 to 02/13/25
- 11 technical comments
- CRG met virtually:
  - 1. 03/11/25