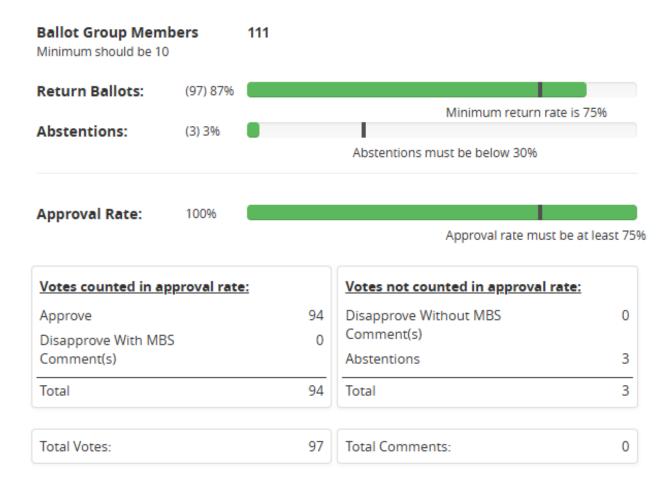

### **Re-circulation 2**

- Recirculation 2
   03/24/25 to 04/03/25
- No further comments