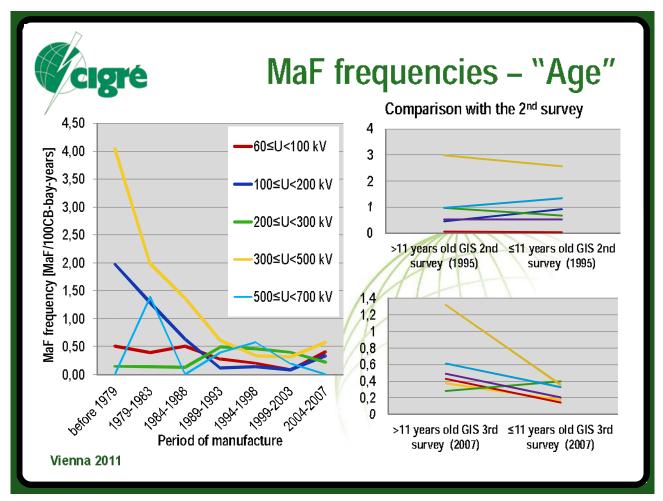

ay.years
   CIGRE TB 150, 2000

Vienna 2011



### 3<sup>rd</sup> GIS survey

Data collection 2004-2007

24 countries, 55 utilities

Ø annual reported population 22240 CB-bays

#### Evaluation made for 2 datasets:

| Reported data           | Service //     | Number of    | Number of    |
|-------------------------|----------------|--------------|--------------|
| (Complete data)         | experience     | major        | minor        |
|                         | [CB-bay-years] | failures MaF | failures MiF |
| All data                | 88971 (88948)  | 358 (326)    | 1505         |
| Without count.14 and 23 | 7181 (7158)    | 105 (102)    | 970          |

Vienna 2011

Two dominant countries (14 & 23): 64 & 28% of collected data All MaF frequencies for 3-phase arrangements





















 $\label{lower_lower_lower} \mbox{Download by courtesy of CIGRE. Copying and usage of parts without CIGRE permission is prohibited.}$ 











### **GIS Practices**

- Commissioning (HV testing, practices after flashover, changes)
- GIS monitoring and diagnostics (strategies, special and SF6 quality tests)
- Specific problems
- Major maintenance experience
- New technologies applications (primary and secondary systems, engineering, turnkey projects)

#### Responses:

16 countries, 34 utilities

Number of received cards: 41 (49% Europe, 34% Asia, 15% Australia, 2% North America)

Vienna 2011











Download by courtesy of CIGRE. Copying and usage of parts without CIGRE permission is prohibited.