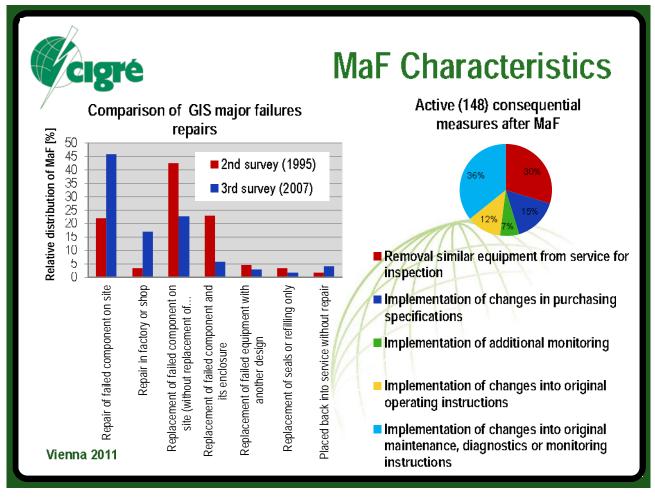

Vienna 2011

Two dominant countries (14 & 23): 64 & 28% of collected data All MaF frequencies for 3-phase arrangements

 $\label{lower_lower_lower} \mbox{Download by courtesy of CIGRE. Copying and usage of parts without CIGRE permission is prohibited.}$ 