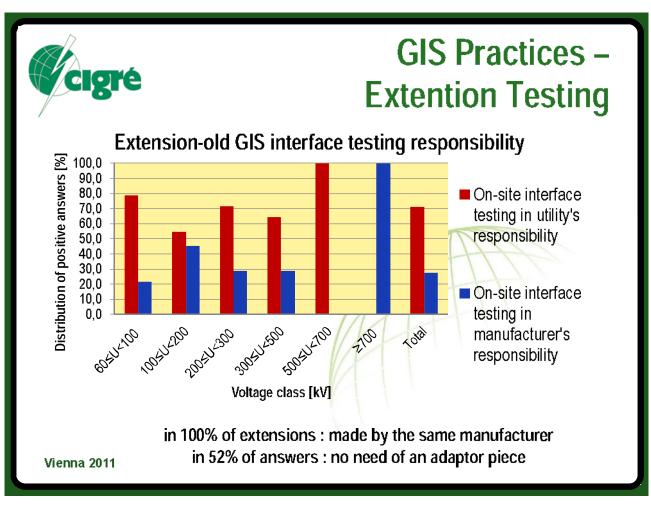

### **GIS Practices**

- Commissioning (HV testing, practices after flashover, changes)
- GIS monitoring and diagnostics (strategies, special and SF6 quality tests)
- Specific problems
- Major maintenance experience
- New technologies applications (primary and secondary systems, engineering, turnkey projects)