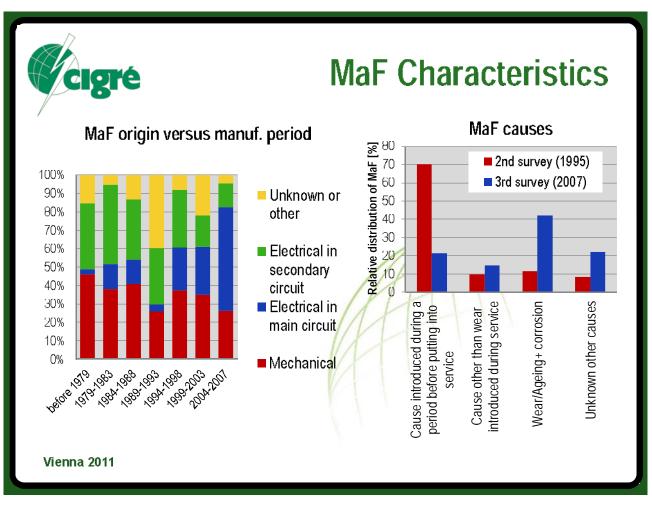

Vienna 2011

Two dominant countries (14 & 23): 64 & 28% of collected data All MaF frequencies for 3-phase arrangements

 $\label{lower_lower_lower} \mbox{Download by courtesy of CIGRE. Copying and usage of parts without CIGRE permission is prohibited.}$ 