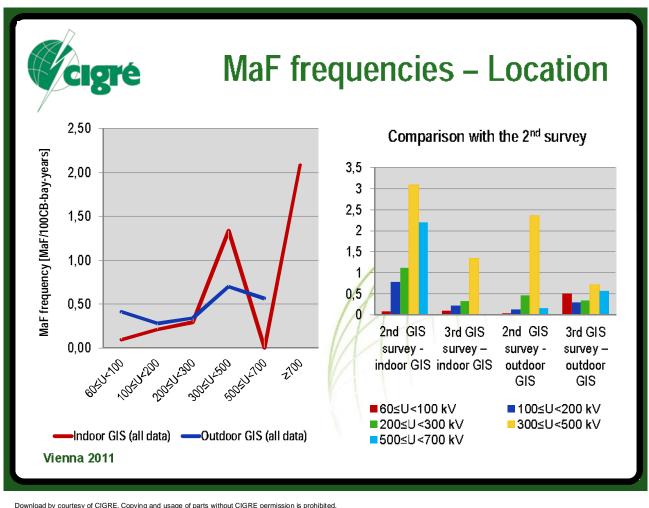

### 3<sup>rd</sup> GIS survey

Data collection 2004-2007

24 countries, 55 utilities

Ø annual reported population 22240 CB-bays

#### Evaluation made for 2 datasets:

| Reported data           | Service //     | Number of    | Number of    |
|-------------------------|----------------|--------------|--------------|
| (Complete data)         | experience     | major        | minor        |
|                         | [CB-bay-years] | failures MaF | failures MiF |
| All data                | 88971 (88948)  | 358 (326)    | 1505         |
| Without count.14 and 23 | 7181 (7158)    | 105 (102)    | 970          |

Vienna 2011

Two dominant countries (14 & 23): 64 & 28% of collected data All MaF frequencies for 3-phase arrangements

 $\label{lower_lower_lower} \mbox{Download by courtesy of CIGRE. Copying and usage of parts without CIGRE permission is prohibited.}$ 