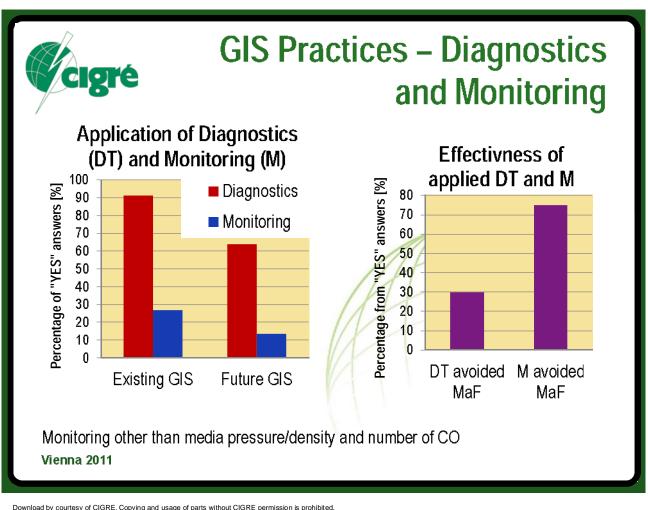

### **GIS Practices**

- Commissioning (HV testing, practices after flashover, changes)
- GIS monitoring and diagnostics (strategies, special and SF6 quality tests)
- Specific problems
- Major maintenance experience
- New technologies applications (primary and secondary systems, engineering, turnkey projects)