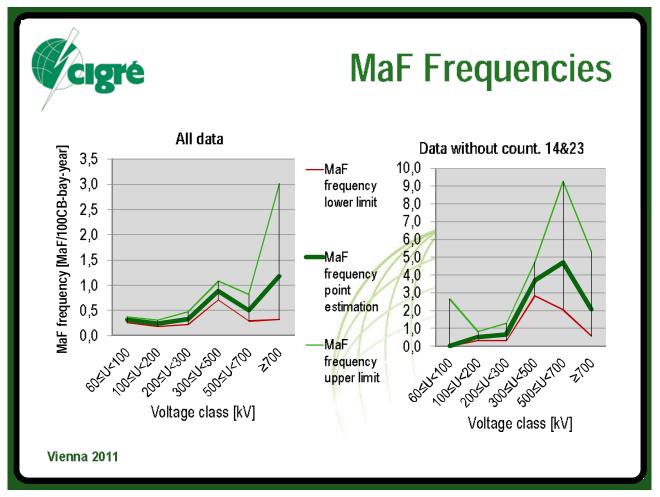

### **GIS – Previous surveys**

- 1st survey: service experience till 31.12.1990
   70411 (users), 199 473 (manufacturers) CB-bay-years,
   690 MaF, MaF frequency: 0,98 MaF/100CB.bay.years
   CIGRE papers in Electra and Sessions in 1992 to 1994
- 2nd survey: service experience till 31.12.1995
   113435 (users) CB-bay-years
   596 MaF, MaF frequency: 0,52 MaF/100CB.bay.years
   CIGRE TB 150, 2000

### 3<sup>rd</sup> GIS survey

Data collection 2004-2007

24 countries, 55 utilities

Ø annual reported population 22240 CB-bays

#### Evaluation made for 2 datasets:

| Reported data           | Service //     | Number of    | Number of    |
|-------------------------|----------------|--------------|--------------|
| (Complete data)         | experience     | major        | minor        |
|                         | [CB-bay-years] | failures MaF | failures MiF |
| All data                | 88971 (88948)  | 358 (326)    | 1505         |
| Without count.14 and 23 | 7181 (7158)    | 105 (102)    | 970          |

Vienna 2011

Two dominant countries (14 & 23): 64 & 28% of collected data All MaF frequencies for 3-phase arrangements

 $\label{lower_lower_lower} \mbox{Download by courtesy of CIGRE. Copying and usage of parts without CIGRE permission is prohibited.}$ 