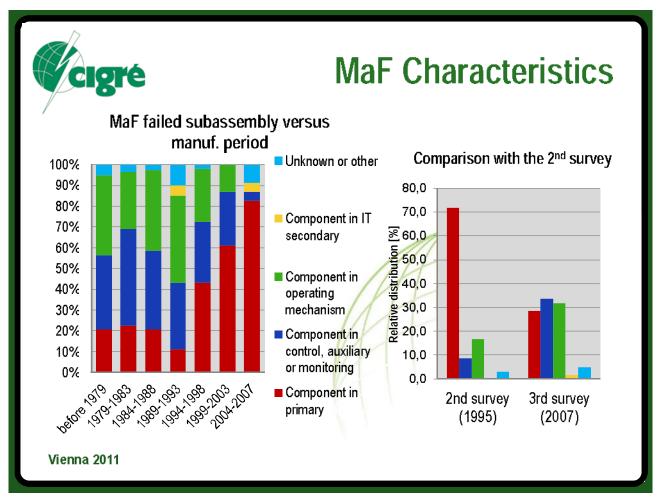

Vienna 2011

Two dominant countries (14 & 23): 64 & 28% of collected data All MaF frequencies for 3-phase arrangements

 $\label{lower_lower_lower} \mbox{Download by courtesy of CIGRE. Copying and usage of parts without CIGRE permission is prohibited.}$ 