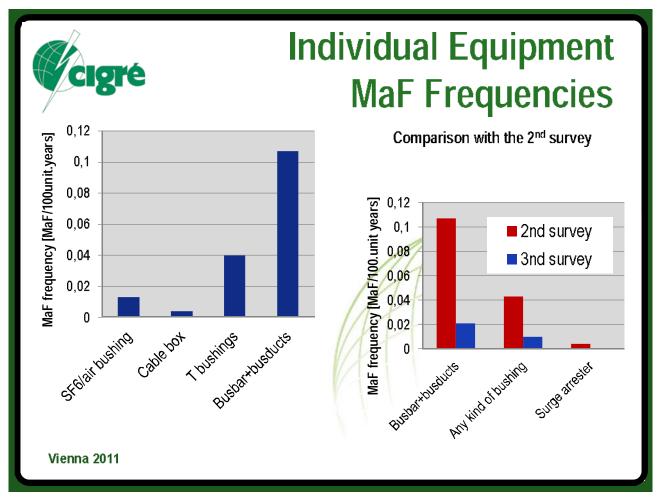

ears
   CIGRE TB 150, 2000

Vienna 2011



### 3<sup>rd</sup> GIS survey

Data collection 2004-2007

24 countries, 55 utilities

Ø annual reported population 22240 CB-bays

#### Evaluation made for 2 datasets:

| Reported data           | Service //     | Number of    | Number of    |
|-------------------------|----------------|--------------|--------------|
| (Complete data)         | experience     | major        | minor        |
|                         | [CB-bay-years] | failures MaF | failures MiF |
| All data                | 88971 (88948)  | 358 (326)    | 1505         |
| Without count.14 and 23 | 7181 (7158)    | 105 (102)    | 970          |

Vienna 2011

Two dominant countries (14 & 23): 64 & 28% of collected data All MaF frequencies for 3-phase arrangements





















 $\label{lower_lower_lower} \mbox{Download by courtesy of CIGRE. Copying and usage of parts without CIGRE permission is prohibited.}$ 











### **GIS Practices**

- Commissioning (HV testing, practices after flashover, changes)
- GIS monitoring and diagnostics (strategies, special and SF6 quality tests)
- Specific problems
- Major maintenance experience
- New technologies applications (primary and secondary systems, engineering, turnkey projects)

#### Responses:

16 countries, 34 utilities

Number of received cards: 41 (49% Europe, 34% Asia, 15% Australia, 2% North America)

Vienna 2011











Download by courtesy of CIGRE. Copying and usage of parts without CIGRE permission is prohibited.