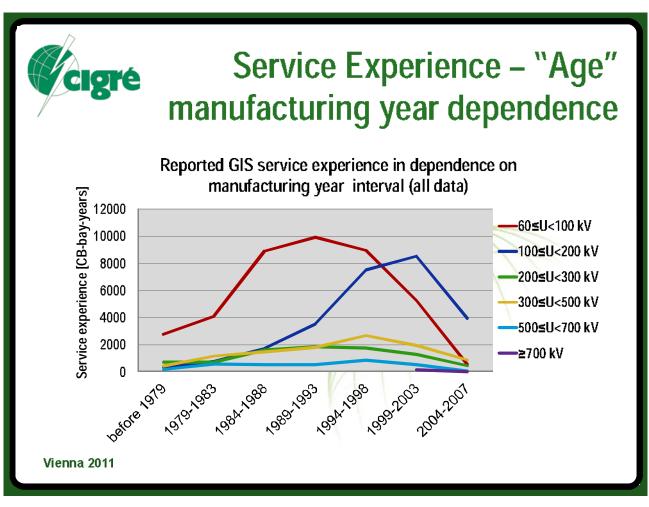

### 3<sup>rd</sup> GIS survey

Data collection 2004-2007

24 countries, 55 utilities

Ø annual reported population 22240 CB-bays

#### Evaluation made for 2 datasets:

| Reported data           | Service //     | Number of    | Number of    |
|-------------------------|----------------|--------------|--------------|
| (Complete data)         | experience     | major        | minor        |
|                         | [CB-bay-years] | failures MaF | failures MiF |
| All data                | 88971 (88948)  | 358 (326)    | 1505         |
| Without count.14 and 23 | 7181 (7158)    | 105 (102)    | 970          |