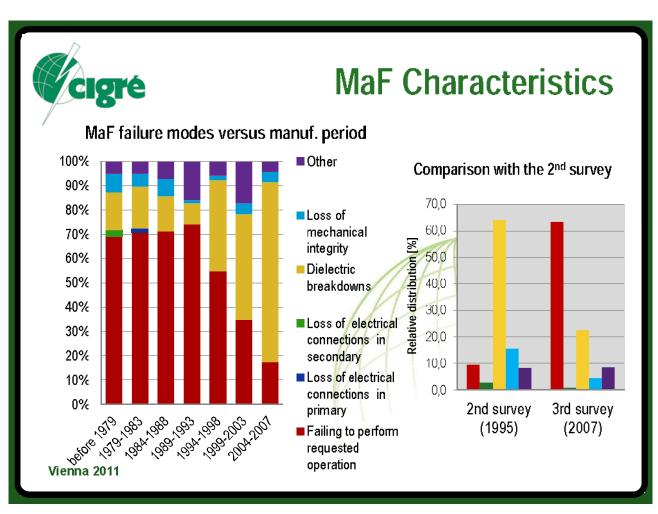

reported population 22240 CB-bays

#### Evaluation made for 2 datasets:

| Reported data           | Service //     | Number of    | Number of    |
|-------------------------|----------------|--------------|--------------|
| (Complete data)         | experience     | major        | minor        |
|                         | [CB-bay-years] | failures MaF | failures MiF |
| All data                | 88971 (88948)  | 358 (326)    | 1505         |
| Without count.14 and 23 | 7181 (7158)    | 105 (102)    | 970          |

Vienna 2011

Two dominant countries (14 & 23): 64 & 28% of collected data All MaF frequencies for 3-phase arrangements





















 $\label{lower_lower_lower} \mbox{Download by courtesy of CIGRE. Copying and usage of parts without CIGRE permission is prohibited.}$ 











### **GIS Practices**

- Commissioning (HV testing, practices after flashover, changes)
- GIS monitoring and diagnostics (strategies, special and SF6 quality tests)
- Specific problems
- Major maintenance experience
- New technologies applications (primary and secondary systems, engineering, turnkey projects)

#### Responses:

16 countries, 34 utilities

Number of received cards: 41 (49% Europe, 34% Asia, 15% Australia, 2% North America)

Vienna 2011











Download by courtesy of CIGRE. Copying and usage of parts without CIGRE permission is prohibited.