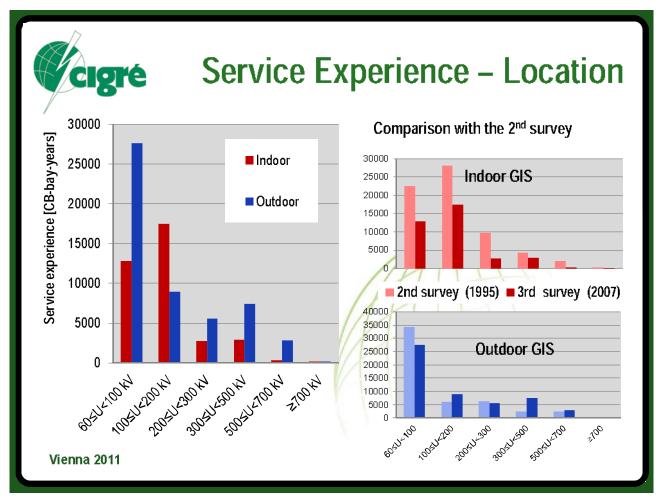

### 3<sup>rd</sup> GIS survey

Data collection 2004-2007

24 countries, 55 utilities

Ø annual reported population 22240 CB-bays

#### Evaluation made for 2 datasets:

| Reported data           | Service //     | Number of    | Number of    |
|-------------------------|----------------|--------------|--------------|
| (Complete data)         | experience     | major        | minor        |
|                         | [CB-bay-years] | failures MaF | failures MiF |
| All data                | 88971 (88948)  | 358 (326)    | 1505         |
| Without count.14 and 23 | 7181 (7158)    | 105 (102)    | 970          |