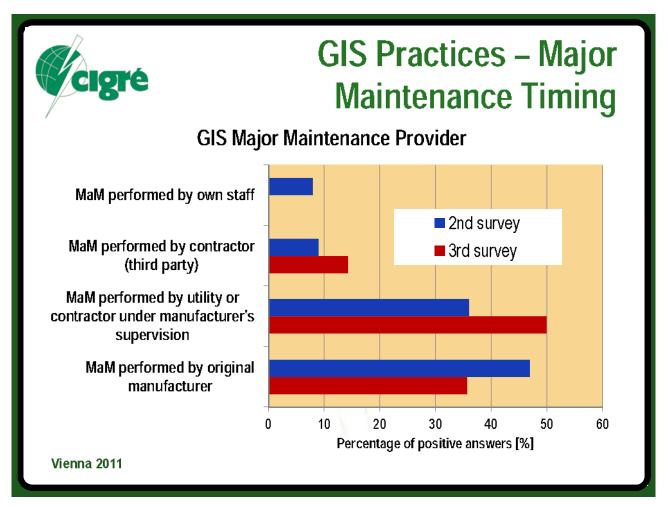

### **GIS Practices**

- Commissioning (HV testing, practices after flashover, changes)
- GIS monitoring and diagnostics (strategies, special and SF6 quality tests)
- Specific problems
- Major maintenance experience
- New technologies applications (primary and secondary systems, engineering, turnkey projects)