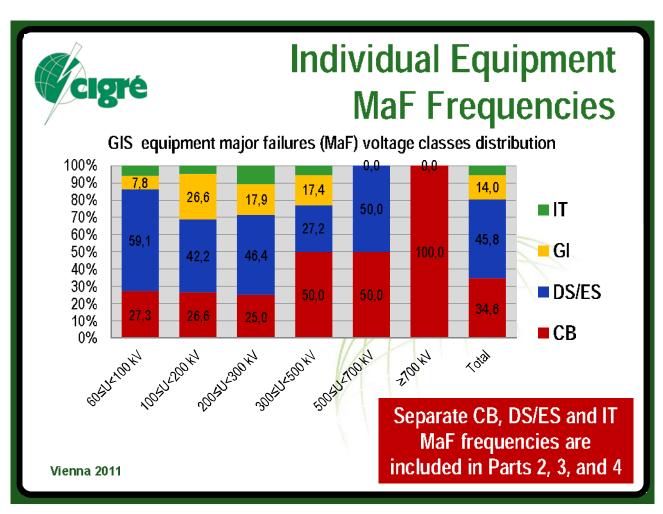

.years
   CIGRE TB 150, 2000

Vienna 2011



### 3<sup>rd</sup> GIS survey

Data collection 2004-2007

24 countries, 55 utilities

Ø annual reported population 22240 CB-bays

#### Evaluation made for 2 datasets:

| Reported data           | Service //     | Number of    | Number of    |
|-------------------------|----------------|--------------|--------------|
| (Complete data)         | experience     | major        | minor        |
|                         | [CB-bay-years] | failures MaF | failures MiF |
| All data                | 88971 (88948)  | 358 (326)    | 1505         |
| Without count.14 and 23 | 7181 (7158)    | 105 (102)    | 970          |

Vienna 2011

Two dominant countries (14 & 23): 64 & 28% of collected data All MaF frequencies for 3-phase arrangements





















 $\label{lower_lower_lower} \mbox{Download by courtesy of CIGRE. Copying and usage of parts without CIGRE permission is prohibited.}$ 











### **GIS Practices**

- Commissioning (HV testing, practices after flashover, changes)
- GIS monitoring and diagnostics (strategies, special and SF6 quality tests)
- Specific problems
- Major maintenance experience
- New technologies applications (primary and secondary systems, engineering, turnkey projects)

#### Responses:

16 countries, 34 utilities

Number of received cards: 41 (49% Europe, 34% Asia, 15% Australia, 2% North America)

Vienna 2011











Download by courtesy of CIGRE. Copying and usage of parts without CIGRE permission is prohibited.