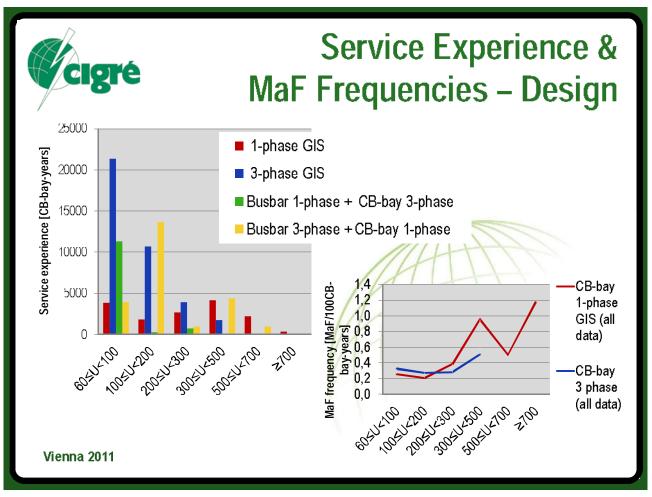

### 3<sup>rd</sup> GIS survey

Data collection 2004-2007

24 countries, 55 utilities

Ø annual reported population 22240 CB-bays

#### Evaluation made for 2 datasets:

| Reported data           | Service //     | Number of    | Number of    |
|-------------------------|----------------|--------------|--------------|
| (Complete data)         | experience     | major        | minor        |
|                         | [CB-bay-years] | failures MaF | failures MiF |
| All data                | 88971 (88948)  | 358 (326)    | 1505         |
| Without count.14 and 23 | 7181 (7158)    | 105 (102)    | 970          |

Vienna 2011

Two dominant countries (14 & 23): 64 & 28% of collected data All MaF frequencies for 3-phase arrangements

 $\label{lower_lower_lower} \mbox{Download by courtesy of CIGRE. Copying and usage of parts without CIGRE permission is prohibited.}$ 