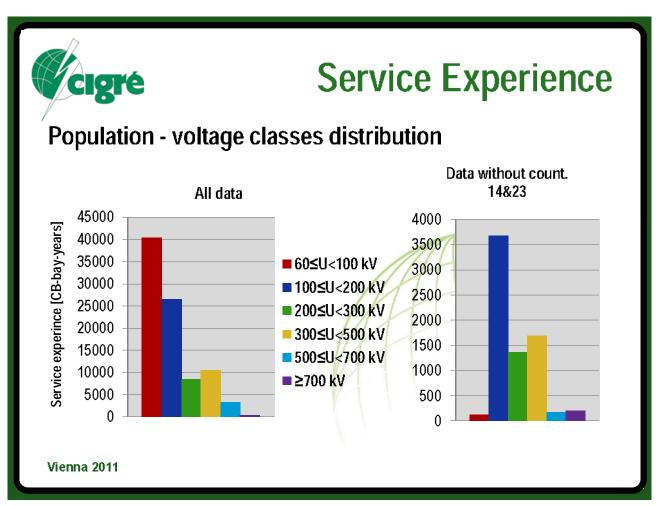

### 3<sup>rd</sup> GIS survey

Data collection 2004-2007

24 countries, 55 utilities

Ø annual reported population 22240 CB-bays

#### Evaluation made for 2 datasets:

| Reported data           | Service //     | Number of    | Number of    |
|-------------------------|----------------|--------------|--------------|
| (Complete data)         | experience     | major        | minor        |
|                         | [CB-bay-years] | failures MaF | failures MiF |
| All data                | 88971 (88948)  | 358 (326)    | 1505         |
| Without count.14 and 23 | 7181 (7158)    | 105 (102)    | 970          |

Vienna 2011

Two dominant countries (14 & 23): 64 & 28% of collected data All MaF frequencies for 3-phase arrangements

 $\label{lower_lower_lower} \mbox{Download by courtesy of CIGRE. Copying and usage of parts without CIGRE permission is prohibited.}$ 