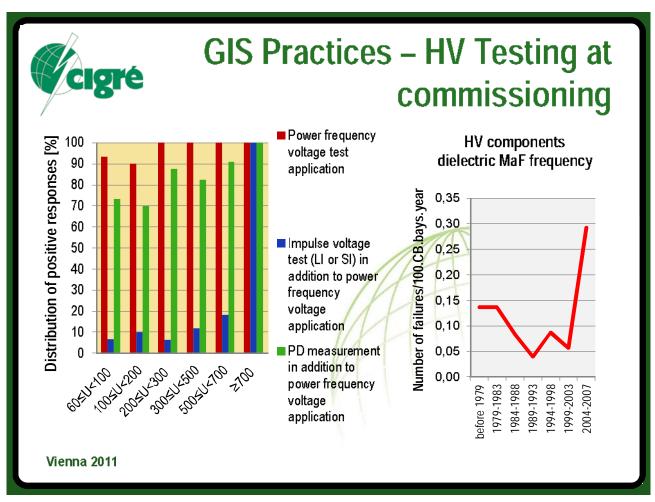

### **GIS Practices**

- Commissioning (HV testing, practices after flashover, changes)
- GIS monitoring and diagnostics (strategies, special and SF6 quality tests)
- Specific problems
- Major maintenance experience
- New technologies applications (primary and secondary systems, engineering, turnkey projects)