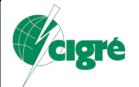

### 3<sup>rd</sup> GIS survey

Data collection 2004-2007

24 countries, 55 utilities

Ø annual reported population 22240 CB-bays

#### Evaluation made for 2 datasets:

| Reported data           | Service //     | Number of    | Number of    |
|-------------------------|----------------|--------------|--------------|
| (Complete data)         | experience     | major        | minor        |
|                         | [CB-bay-years] | failures MaF | failures MiF |
| All data                | 88971 (88948)  | 358 (326)    | 1505         |
| Without count.14 and 23 | 7181 (7158)    | 105 (102)    | 970          |

Vienna 2011

Two dominant countries (14 & 23): 64 & 28% of collected data All MaF frequencies for 3-phase arrangements

 $\label{lower_lower_lower} \mbox{Download by courtesy of CIGRE. Copying and usage of parts without CIGRE permission is prohibited.}$ 