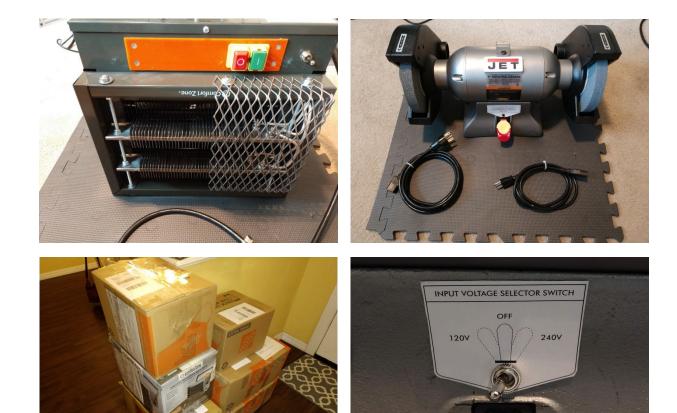

#### How to power it?

- Needed:
  - 3Ø 240V supply, 7kW capacity, 100% duty cycle
- Available:
  - A single 120V residential receptacle
- Solution:
  - Install 240V sub-panel in lab with independent feeder from main service panel.
  - Install and balance rotary phase converter.
  - Install delta-wye variacs to balance phases by hand.

#### How to load it?

- Needed:
  - 3Ø 240V loads, AC/DC tolerant, 7kW capacity, 100% duty cycle
- Available:
  - <\$500
- Solution:
  - Calculations & Google-fu
  - Surplus inductors
  - Modified industrial heater
  - Misc. controls
  - A window

- <u>Specifying Loads</u> for Shopping
- PTC Heaters
- Fin Heaters
- Enclosures & Operator
   Safety