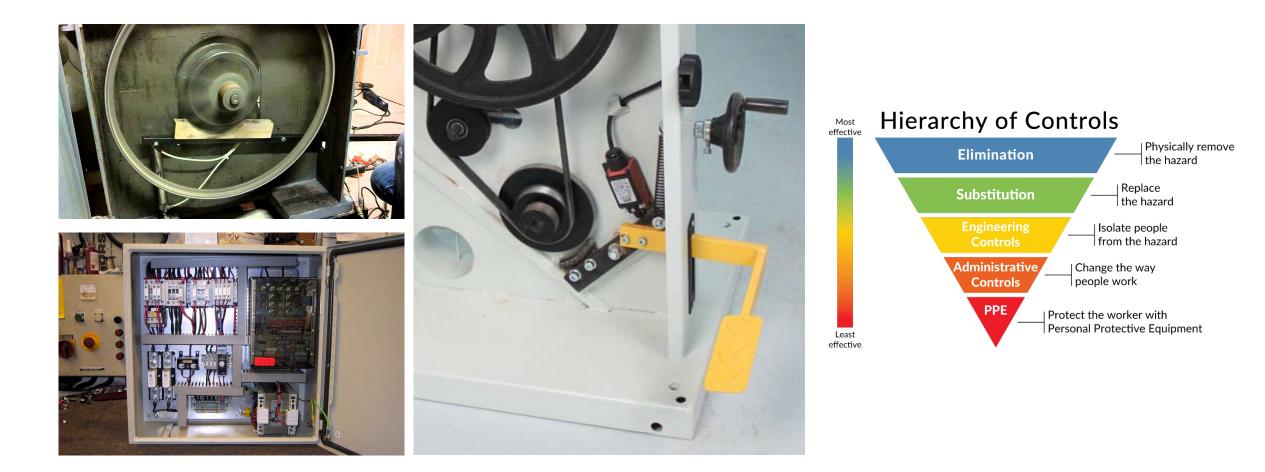

## **Recurring Hazards**

- The Control of Hazardous Energy (Lockout Tagout)
- Accidental Restart
- Coasting
- Emergency Situations & E-Stop
- And more ...

### Dielectric

- Listed spacings.
- NRTL listed parts.
- plastic enclosure + SEL isolation.
- electrophoresis power supply and isolated current measurement.

22