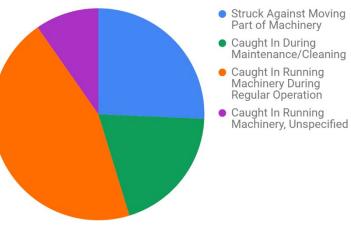

#### **Injuries by Operation**

## **Recurring Hazards**

- The Control of Hazardous Energy (Lockout Tagout)
- Accidental Restart
- Coasting
- Emergency Situations & E-Stop
- And more ...