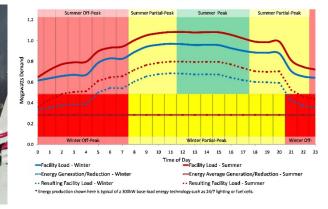

## Experience

Annual Average Daily Load Profile - by Hour, Season, & TOU Period

**Shop Class** 