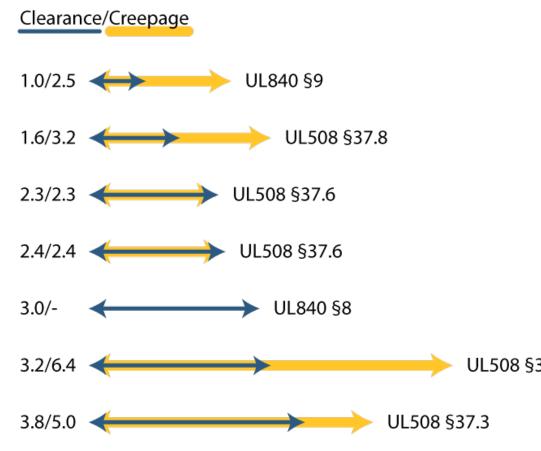

#### **Clearance & Creepage**

- UL508 vs. UL840
- Buying another standard
- Pollution Degree, Overvoltage Category, and PCB Type, CTI, etc.
- Secondary / SEL Area

15