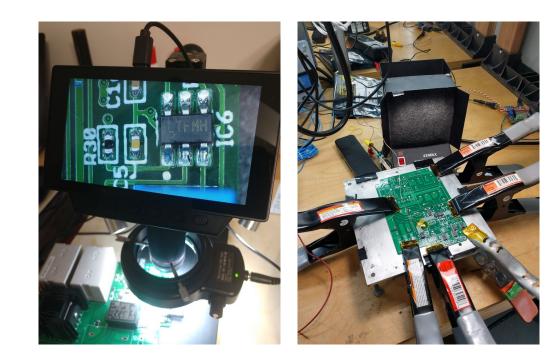

#### How to measure it?

- Needed:
  - 5+ test points (temperature)
  - 2+ test points (V/I)
  - Logging & visualization
  - A heated test chamber
- Available:
  - An Arduino
  - A pile of thermocouples
  - A cheap thermal camera
  - A small room and a big load