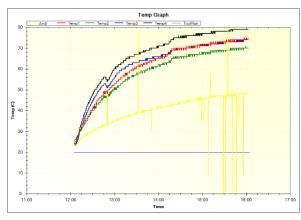

#### How to measure it?

- Needed:
  - 5+ test points (temperature)
  - 2+ test points (V/I)
  - Logging & visualization
  - A heated test chamber
- Available:
  - An Arduino
  - A pile of thermocouples
  - A cheap thermal camera
  - A small room and a big load