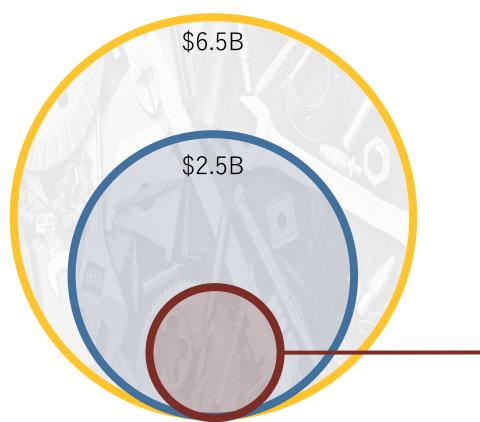

### **A Business?**

600,000 Global Manufacturing Firms 12.5MM At-Risk Tools

251,000 U.S. Manufacturing Firms 5MM At-Risk Tools

40,000 U.S. Manufacturers (Actively Mitigating Risk) 700K At-Risk Tools

7/16/2020