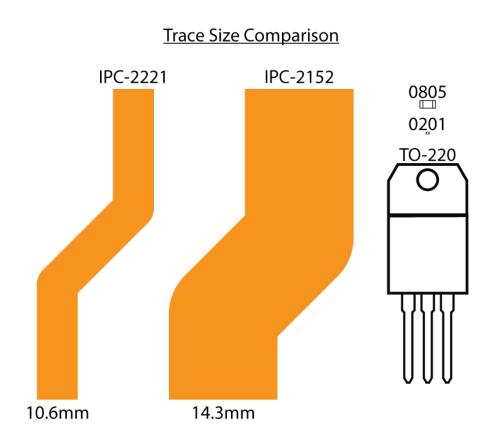

#### Trace Width

- Voltage drop, temperature rise, routing, and real estate
- IPC-2221B vs. IPC-2152
- Diminishing returns for trace width.
- Planes, internal/external, etc.
- For example (20 amps, 3" of 2oz copper, 25°C temp rise):
  - IPC2221: 211 mils (most calculators & tables)
  - IPC-2152: 560 mills (my application)
- Saturn PCB Toolkit
- UltraCad Calculators
- <u>https://www.smps.us/pcb-calculator.html</u>