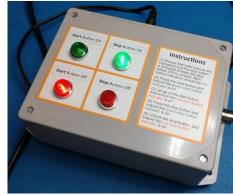

#### How to measure it?

- Needed:
  - 5+ test points (temperature)
  - 2+ test points (V/I)
  - Logging & visualization
  - A heated test chamber
- Available:
  - An Arduino
  - A pile of thermocouples
  - A cheap thermal camera
  - A small room and a big load