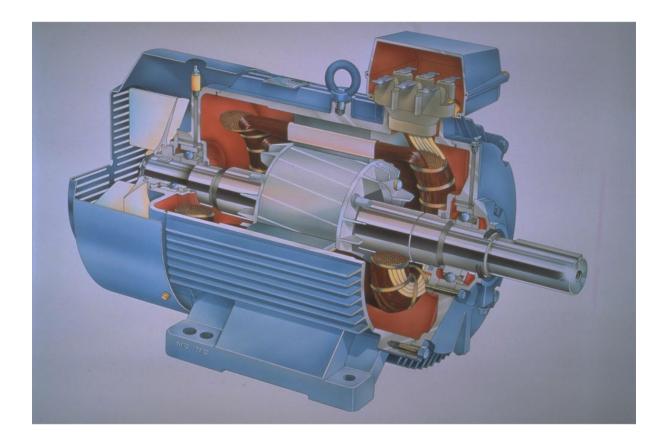

### **Standards and Tests**

- UL508 vs UL508A Industrial Motor Controls
- Primary Tests: Temperature/Endurance, Short Circuit, Dielectric
- Other Tests: Push Back, Strain Relief, Marking Durability, Leakage Current, Spacing
- Product definition vs. existing products & existing standards