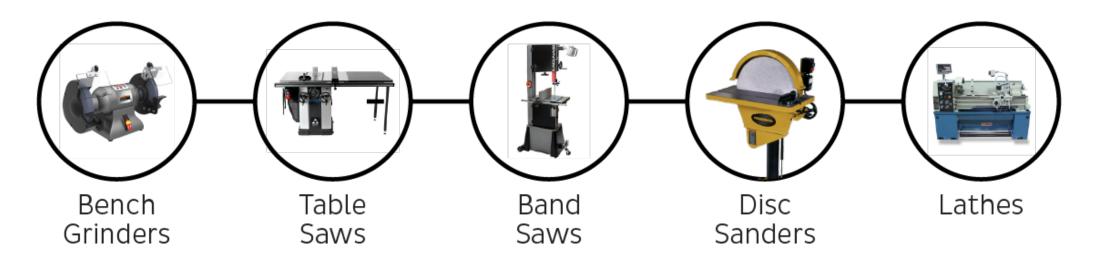

#### **Injuries by Machine**

- Threading and Tapping
- Lathes
- Extruding, Injecting, Forming, Molding
- Sawing
- Other
- Boring, Drilling, Planing, & Milling
- Bending, Rolling, & Shaping
- Presses
- Grinding & Polishing
- Unreported