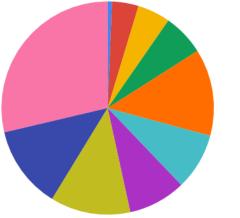

#### **Injuries by Machine**

- Threading and Tapping
- Lathes
- Extruding, Injecting, Forming, Molding
- Sawing
- Other
- Boring, Drilling, Planing, & Milling
- Bending, Rolling, & Shaping
- Presses
- Grinding & Polishing
- Unreported