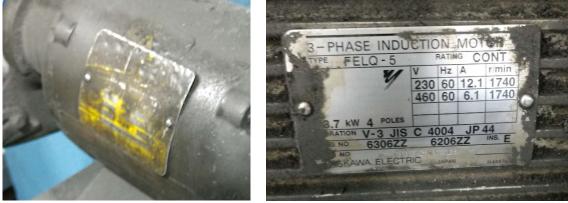

#### How to power it?

- Needed:
  - 3Ø 240V supply, 7kW capacity, 100% duty cycle
- Available:
  - A single 120V residential receptacle
- Solution:
  - Install 240V sub-panel in lab with independent feeder from main service panel.
  - Install and balance rotary phase converter.
  - Install delta-wye variacs to balance phases by hand.

#### How to load it?

- Needed:
  - 3Ø 240V loads, AC/DC tolerant, 7kW capacity, 100% duty cycle
- Available:
  - <\$500
- Solution:
  - Calculations & Google-fu
  - Surplus inductors
  - Modified industrial heater
  - Misc. controls
  - A window