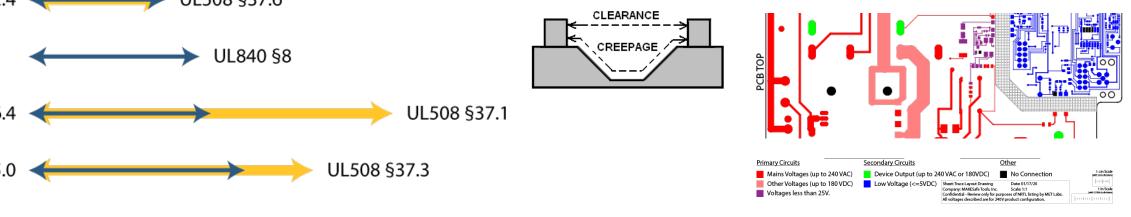

#### **Clearance & Creepage**

- UL508 vs. UL840
- Buying another standard
- Pollution Degree, Overvoltage Category, and PCB Type, CTI, etc.
- Secondary / SEL Area

15