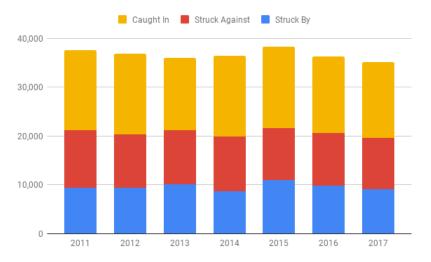

#### **Injuries Over Time**

Number of nonfatal occupational injuries and illnesses involving days away from work by [all] workers, All U.S., all ownerships, 2011 – 2017.

SOURCE: Bureau of Labor Statistics, U.S. Department of Labor, Jul 6, 2019