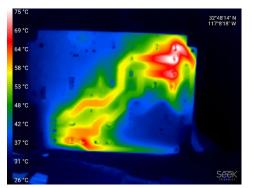

#### How to measure it?

- Needed:
  - 5+ test points (temperature)
  - 2+ test points (V/I)
  - Logging & visualization
  - A heated test chamber
- Available:
  - An Arduino
  - A pile of thermocouples
  - A cheap thermal camera
  - A small room and a big load