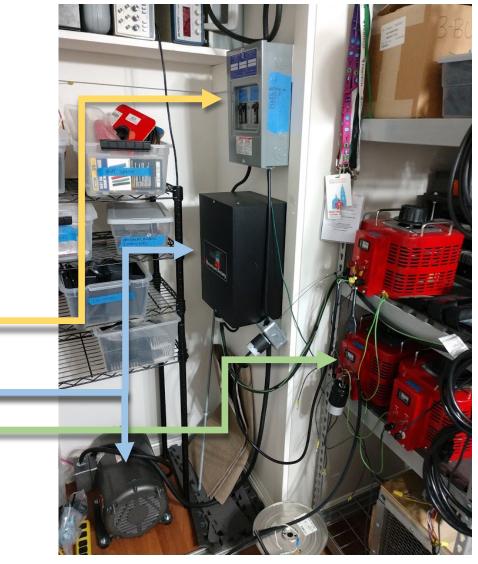

#### How to power it?

- Needed:
  - 3Ø 240V supply, 7kW capacity, 100% duty cycle
- Available:
  - A single 120V residential receptacle
- Solution:
  - Install 240V sub-panel in lab with independent feeder from main service panel.
  - Install and balance rotary phase converter.
  - Install delta-wye variacs to balance phases by hand.

#### How to load it?

- Needed:
  - 3Ø 240V loads, AC/DC tolerant, 7kW capacity, 100% duty cycle
- Available:
  - <\$500
- Solution:
  - Calculations & Google-fu
  - Surplus inductors
  - Modified industrial heater
  - Misc. controls
  - A window