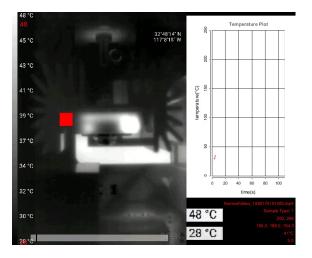

#### How to measure it?

- Needed:
  - 5+ test points (temperature)
  - 2+ test points (V/I)
  - Logging & visualization
  - A heated test chamber
- Available:
  - An Arduino
  - A pile of thermocouples
  - A cheap thermal camera
  - A small room and a big load