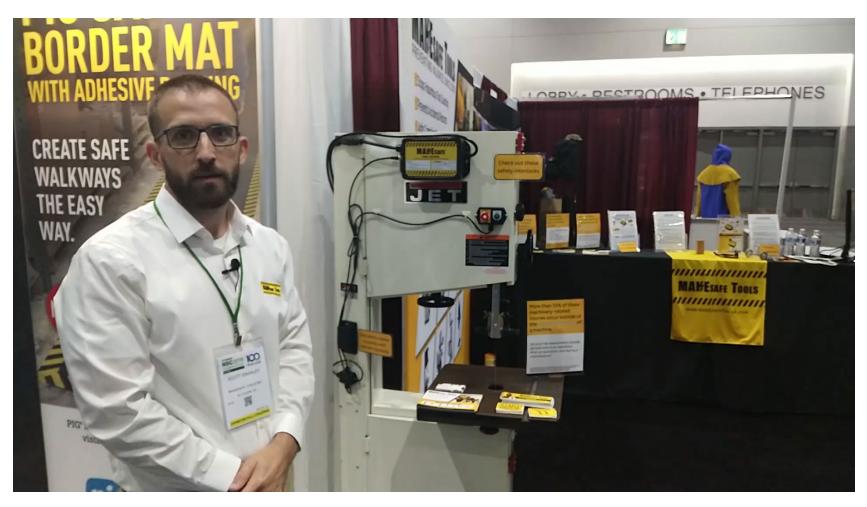

#### **Bandsaw Demo**

# Labels. Ugh.

- UL 94
- Marking Durability
- Cost & Volume
- Alcohol Swab

|                                                                                            | ESAFE <sup>®</sup>                                                                                                                                                              |
|--------------------------------------------------------------------------------------------|---------------------------------------------------------------------------------------------------------------------------------------------------------------------------------|
|                                                                                            | OOI Brake                                                                                                                                                                       |
|                                                                                            | Emergency Stop, and Motor Braking)                                                                                                                                              |
| MODEL & RATINGS                                                                            | WARNING This industrial control complies with: ULS08                                                                                                                            |
| □ PTB-V120-P1-(*) 120VAC, 1Φ, 60 Hz, 1.5 HP<br>□ PTB-V240-P1-(*) 240VAC, 1Φ, 60 Hz, 3.0 HP | Complete the compatability<br>checklist before plugging<br>anything into this device. CSA C22.2 No. 14-13.<br>E114885 CSA C22.2 No. 14-13.<br>SCCR: SkA<br>Enclosure: UL Type 1 |
| <ul> <li>PTB-V240-P3-(*) 240VAC, 3Φ, 60 Hz, 5.0 HP</li> </ul>                              | Designed and Manufactured in San Diego, CA 921<br>the USA by MAKESafe Tools, Inc. (415) 937-18                                                                                  |