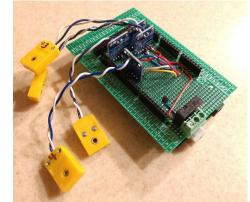

#### How to measure it?

- Needed:
  - 5+ test points (temperature)
  - 2+ test points (V/I)
  - Logging & visualization
  - A heated test chamber
- Available:
  - An Arduino
  - A pile of thermocouples
  - A cheap thermal camera
  - A small room and a big load