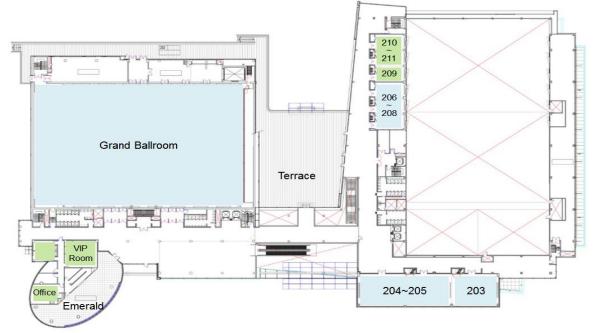

## 2F. DCC

| Room #         | Use                                              |
|----------------|--------------------------------------------------|
| Grand Ballroom | Plenary talks, Opening ceremony, Lifetime talks, |
|                | Special forums, RSJ-IAC lunch, RSJ tutorial,     |

|                  | Competition winner talk, Workshops        |
|------------------|-------------------------------------------|
| 204~205, 206~208 | Workshops, Oral sessions                  |
| 203              | Workshops, SICE Luncheon Seminar, Forum   |
| Emerald          | Lounge, Video presentation, RAS luncheons |
| 209              | Preview room                              |
| 210~211          | IROS2016 secretariat                      |
| VIP Room         | VIP lounge                                |
| Office           | RAS secretariat                           |