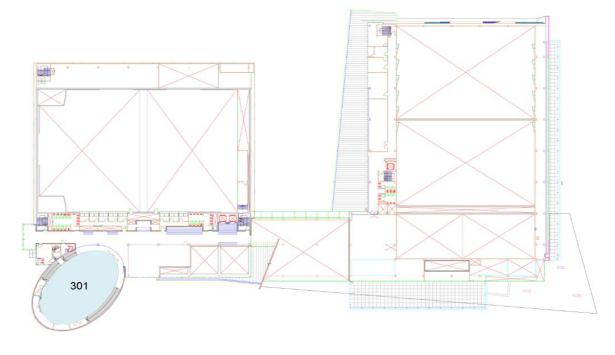

3F, DCC

| Room # | Use               |
|--------|-------------------|
| 301    | Workshops, Forums |