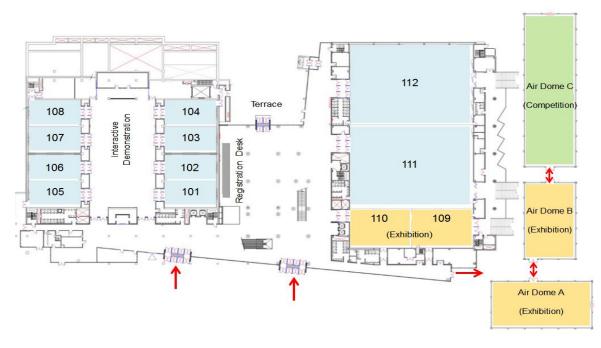

## Floor Map

1F, DCC

| Room #                                 | Use                                                 |
|----------------------------------------|-----------------------------------------------------|
| 101, 102, 103, 104, 105, 106, 107, 108 | Workshops, Oral sessions                            |
| 111, 112                               | Keynote talks, Highlight sessions, Teaser sessions, |
|                                        | Interactive sessions, Poster sessions               |
| 109, 110, Air Dome A, B                | Exhibition                                          |
| Air Dome C                             | Competition                                         |
| Lobby                                  | Interactive demonstration, Registration, Korean tea |
|                                        | culture experience, Traditional clothes experience  |