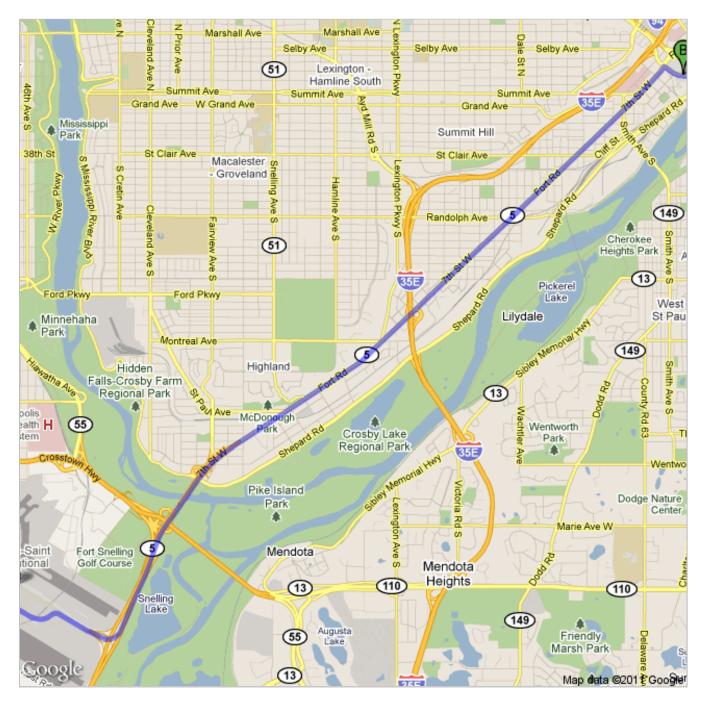

## **Directions to Saint Paul RiverCentre**

175 Kellogg Boulevard West #501, Saint Paul, MN 55102 - (651) 265-4800

8.1 mi - about 16 mins

1 of 2 07/14/2011 03:36 PM

## Minneapolis-Saint Paul International Airport

| •                                                                                              |                                                                                   |                           |
|------------------------------------------------------------------------------------------------|-----------------------------------------------------------------------------------|---------------------------|
| 1                                                                                              | Head <b>southwest</b> on <b>Glumack Dr</b> About 1 min                            | go 0.4 mi<br>total 0.4 mi |
| 2                                                                                              | . Continue onto Airport Ser Rd                                                    | go 0.1 mi<br>total 0.6 mi |
| 3                                                                                              | Continue onto <b>Glumack Dr</b> About 1 min                                       | go 0.3 mi<br>total 0.9 mi |
| <b>5</b> 4                                                                                     | Keep left at the fork and merge onto <b>MN-5 E</b> About 12 mins                  | go 6.7 mi<br>total 7.6 mi |
| <b>)</b>                                                                                       | Turn right onto <b>Kellogg Blvd W</b> About 1 min                                 | go 0.3 mi<br>total 7.9 mi |
| <b>り</b> ⁰                                                                                     | Make a U-turn at <b>N Market St</b> Destination will be on the right  About 1 min | go 0.2 mi<br>total 8.1 mi |
| Saint Paul RiverCentre  175 Kellogg Boulevard West #501, Saint Paul, MN 55102 - (651) 265-4800 |                                                                                   |                           |